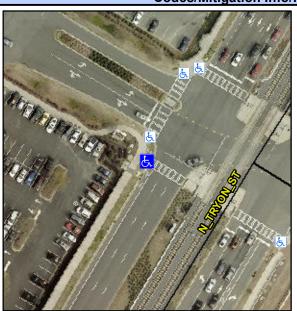

## Access Compliance Report Public Rights-of-Way (Curb Ramps)

Intersection ID: 51491Main Street: N\_TRYON\_STCross Street: INSTITUTE\_CRLocation: WADA ID: DF0B6F22E41CRamp Type: PerpInitial Pass/Fail: FailOverall Compliance: NoSeverity Score: 1.25

Codes/Mitigation Info/Possible Solution

Street 1 Name

N TRYON ST

Stop Condition-Street 2

Signal

Street 2 Name

N/A

Stop Condition-Street 1