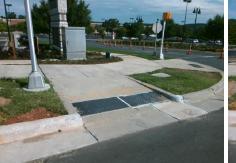

## Access Compliance Report Public Rights-of-Way (Curb Ramps)

Intersection ID: 51491Main Street: N\_TRYON\_STCross Street: INSTITUTE\_CRLocation: WADA ID: DF0B6F22E41CRamp Type: PerpInitial Pass/Fail: FailOverall Compliance: NoSeverity Score: 1.25

N/A

| Possible Solution             |     |
|-------------------------------|-----|
| Possible Solutions:           | Com |
| Remove & Replace Entire Ramp. | N/A |
| ·                             | Yes |
|                               | N/A |
|                               | N/A |
|                               | N/A |
|                               | N/A |
| Surveyor Notes:               | N/A |
| N/A                           | N/A |
|                               | N/A |
|                               | N/A |
|                               | N/A |
| PROW/ADA:                     | N/A |
| Not Found, R304.5.3           | N/A |
| ,                             | N/A |
|                               | N/A |
|                               | N/A |
|                               |     |