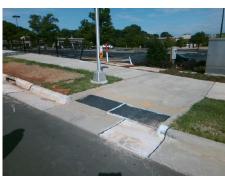

## Access Compliance Report Public Rights-of-Way (Curb Ramps)

Intersection ID: 51491Main Street: N\_TRYON\_STCross Street: INSTITUTE\_CRLocation: WADA ID: DF0B6F22E41CRamp Type: PerpInitial Pass/Fail: FailOverall Compliance: NoSeverity Score: 1.25

N/A

| Possible Solution             |     |
|-------------------------------|-----|
| Possible Solutions:           | Com |
| Remove & Replace Entire Ramp. | N/A |
| ·                             | Yes |
|                               | N/A |
|                               | N/A |
|                               | N/A |
|                               | N/A |
| Surveyor Notes:               | N/A |
| N/A                           | N/A |
|                               | N/A |
|                               | N/A |
|                               | N/A |
| PROW/ADA:                     | N/A |
| Not Found, R304.5.3           | N/A |
| ,                             | N/A |
|                               | N/A |
|                               | N/A |
|                               |     |