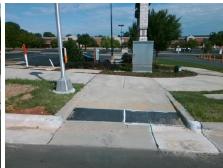

## Access Compliance Report Public Rights-of-Way (Curb Ramps)

Intersection ID: 51491Main Street: N\_TRYON\_STCross Street: INSTITUTE\_CRLocation: WADA ID: DF0B6F22E41CRamp Type: PerpInitial Pass/Fail: FailOverall Compliance: NoSeverity Score: 1.25

N/A

| Possible Solution             |     |
|-------------------------------|-----|
| Possible Solutions:           | Com |
| Remove & Replace Entire Ramp. | N/A |
| ·                             | Yes |
|                               | N/A |
|                               | N/A |
|                               | N/A |
|                               | N/A |
| Surveyor Notes:               | N/A |
| N/A                           | N/A |
|                               | N/A |
|                               | N/A |
|                               | N/A |
| PROW/ADA:                     | N/A |
| Not Found, R304.5.3           | N/A |
| ,                             | N/A |
|                               | N/A |
|                               | N/A |
|                               |     |