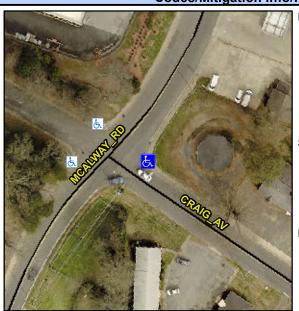

## Access Compliance Report Public Rights-of-Way (Curb Ramps)

Intersection ID: 16184 Main Street: CRAIG\_AV Cross Street: MCALWAY\_RD Location: SE

ADA ID: DF104C1C12CD Ramp Type: PerpDiag Initial Pass/Fail: Fail Overall Compliance: No Severity Score: 21.25

## Field Measurements/Component Compliance

Street 1 Name
Stop Condition-Street 2
Street 2 Name
Stop Condition-Street 1

MCALWAY RD None CRAIG AV StopSign Possible Solutions:

Remove & Replace Curb Ramp With
Two New Directional Ramps or
Equivalent.