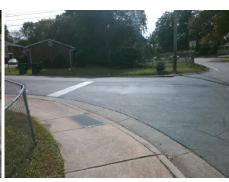

## Field Measurements/Component Compliance

Street 1 Name
Stop Condition-Street 2
Street 2 Name
Stop Condition-Street 1

MCALWAY RD None CRAIG AV StopSign Possible Solutions:

Remove & Replace Curb Ramp With
Two New Directional Ramps or
Equivalent.

Surveyor Notes:

N/A

PROW/ADA:

R304.5.1, R304.2.2

Total Cost: \$ 3200.00

| Compliance Description Da |                       | Data  | Comp | liance Description          | Data  |
|---------------------------|-----------------------|-------|------|-----------------------------|-------|
| N/A                       | Ramp Length (in)      | 59.0  | No   | Ramp Slope (%)              | 11.4  |
| No                        | Ramp Width (in)       | 36.0  | Yes  | Ramp XSlope (%)             | 0.6   |
| N/A                       | Flare Type LT         | N/A   | N/A  | Flare Type RT               | N/A   |
| N/A                       | Flare Slope LT (%)    | N/A   | N/A  | Flare Slope RT (%)          | N/A   |
| N/A                       | Flare Traversable LT? | N/A   | N/A  | Flare Traversable RT?       | N/A   |
| N/A                       | Landing Length (in)   | N/A   | N/A  | DWS Provided?               | N/A   |
| N/A                       | Landing Width (in)    | N/A   | N/A  | DWS Contrast?               | N/A   |
| N/A                       | Landing Slope (%)     | N/A   | N/A  | DWS Length (in)             | N/A   |
| N/A                       | Landing X Slope (%)   | N/A   | N/A  | DWS Full Width?             | N/A   |
| N/A                       | Landing Curb? (Y/N)   | N/A   | N/A  | DWS Offset (in)             | N/A   |
| N/A                       | Shared Landing?       | N/A   |      |                             |       |
| N/A                       | Gutter Ponding?       | N/A   | N/A  | Gutter Slope (%)            | N/A   |
| N/A                       | Gutter Lip Ht (in)    | N/A   | N/A  | Gutter X Slope (%)          | N/A   |
| N/A                       | Painted X Walk1?      | No    | N/A  | Painted X Walk2?            | No    |
|                           | X Walk 1 Direction    | To NW |      | X Walk 2 Direction          | To SW |
| N/A                       | X Walk 1 Width (in)   | N/A   | N/A  | X Walk 2 Width (in)         | N/A   |
|                           | X Walk 1 Slope (%)    | 2.5   |      | X Walk 2 Slope (%)          | 7.2   |
|                           | X Walk 1 X Slope (%)  | 4.2   |      | X Walk 2 X Slope (%)        | 1.9   |
| N/A                       | Ramp inside XWalk1?   | N/A   | N/A  | Ramp inside XWalk2?         | N/A   |
|                           | Road Slope (%)        | 1.6   | N/A  | Clear Space?                | N/A   |
|                           | Road X Slope (%)      | 3.0   | N/A  | Clear Space to XWalk (in)   | N/A   |
| N/A                       | Any Obstructions?     | N/A   | N/A  | Storm Grate/Utility Hazard? | N/A   |
|                           | Obstruction Type      |       | l    | Storm Grate/Utility Type    |       |
|                           |                       | N/A   |      |                             | N/A   |
|                           |                       |       | Yes  | Surface Condition? (G/P)    | Good  |