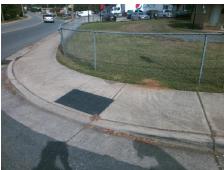

## Field Measurements/Component Compliance

Street 1 Name
Stop Condition-Street 2
Street 2 Name
Stop Condition-Street 1

MCALWAY RD None CRAIG AV StopSign Possible Solutions:

Remove & Replace Curb Ramp With
Two New Directional Ramps or
Equivalent.

Surveyor Notes:

N/A

PROW/ADA:

R304.5.1, R304.2.2

Total Cost: \$ 3200.00

| Compliance Description Da |                       | Data  | Comp | liance Description          | Data  |
|---------------------------|-----------------------|-------|------|-----------------------------|-------|
| N/A                       | Ramp Length (in)      | 59.0  | No   | Ramp Slope (%)              | 11.4  |
| No                        | Ramp Width (in)       | 36.0  | Yes  | Ramp XSlope (%)             | 0.6   |
| N/A                       | Flare Type LT         | N/A   | N/A  | Flare Type RT               | N/A   |
| N/A                       | Flare Slope LT (%)    | N/A   | N/A  | Flare Slope RT (%)          | N/A   |
| N/A                       | Flare Traversable LT? | N/A   | N/A  | Flare Traversable RT?       | N/A   |
| N/A                       | Landing Length (in)   | N/A   | N/A  | DWS Provided?               | N/A   |
| N/A                       | Landing Width (in)    | N/A   | N/A  | DWS Contrast?               | N/A   |
| N/A                       | Landing Slope (%)     | N/A   | N/A  | DWS Length (in)             | N/A   |
| N/A                       | Landing X Slope (%)   | N/A   | N/A  | DWS Full Width?             | N/A   |
| N/A                       | Landing Curb? (Y/N)   | N/A   | N/A  | DWS Offset (in)             | N/A   |
| N/A                       | Shared Landing?       | N/A   |      |                             |       |
| N/A                       | Gutter Ponding?       | N/A   | N/A  | Gutter Slope (%)            | N/A   |
| N/A                       | Gutter Lip Ht (in)    | N/A   | N/A  | Gutter X Slope (%)          | N/A   |
| N/A                       | Painted X Walk1?      | No    | N/A  | Painted X Walk2?            | No    |
|                           | X Walk 1 Direction    | To NW |      | X Walk 2 Direction          | To SW |
| N/A                       | X Walk 1 Width (in)   | N/A   | N/A  | X Walk 2 Width (in)         | N/A   |
|                           | X Walk 1 Slope (%)    | 2.5   |      | X Walk 2 Slope (%)          | 7.2   |
|                           | X Walk 1 X Slope (%)  | 4.2   |      | X Walk 2 X Slope (%)        | 1.9   |
| N/A                       | Ramp inside XWalk1?   | N/A   | N/A  | Ramp inside XWalk2?         | N/A   |
|                           | Road Slope (%)        | 1.6   | N/A  | Clear Space?                | N/A   |
|                           | Road X Slope (%)      | 3.0   | N/A  | Clear Space to XWalk (in)   | N/A   |
| N/A                       | Any Obstructions?     | N/A   | N/A  | Storm Grate/Utility Hazard? | N/A   |
|                           | Obstruction Type      |       | l    | Storm Grate/Utility Type    |       |
|                           |                       | N/A   |      |                             | N/A   |
|                           |                       |       | Yes  | Surface Condition? (G/P)    | Good  |