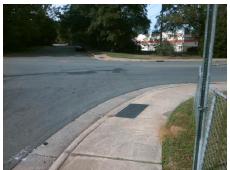

## Field Measurements/Component Compliance

Street 1 Name
Stop Condition-Street 2
Street 2 Name
Stop Condition-Street 1

MCALWAY RD None CRAIG AV StopSign Possible Solutions:

Remove & Replace Curb Ramp With
Two New Directional Ramps or
Equivalent.

Surveyor Notes:

N/A

PROW/ADA:

R304.5.1, R304.2.2

Total Cost: \$ 3200.00

| Compliance Description Da |                       | Data  | Comp | liance Description          | Data  |
|---------------------------|-----------------------|-------|------|-----------------------------|-------|
| N/A                       | Ramp Length (in)      | 59.0  | No   | Ramp Slope (%)              | 11.4  |
| No                        | Ramp Width (in)       | 36.0  | Yes  | Ramp XSlope (%)             | 0.6   |
| N/A                       | Flare Type LT         | N/A   | N/A  | Flare Type RT               | N/A   |
| N/A                       | Flare Slope LT (%)    | N/A   | N/A  | Flare Slope RT (%)          | N/A   |
| N/A                       | Flare Traversable LT? | N/A   | N/A  | Flare Traversable RT?       | N/A   |
| N/A                       | Landing Length (in)   | N/A   | N/A  | DWS Provided?               | N/A   |
| N/A                       | Landing Width (in)    | N/A   | N/A  | DWS Contrast?               | N/A   |
| N/A                       | Landing Slope (%)     | N/A   | N/A  | DWS Length (in)             | N/A   |
| N/A                       | Landing X Slope (%)   | N/A   | N/A  | DWS Full Width?             | N/A   |
| N/A                       | Landing Curb? (Y/N)   | N/A   | N/A  | DWS Offset (in)             | N/A   |
| N/A                       | Shared Landing?       | N/A   |      |                             |       |
| N/A                       | Gutter Ponding?       | N/A   | N/A  | Gutter Slope (%)            | N/A   |
| N/A                       | Gutter Lip Ht (in)    | N/A   | N/A  | Gutter X Slope (%)          | N/A   |
| N/A                       | Painted X Walk1?      | No    | N/A  | Painted X Walk2?            | No    |
|                           | X Walk 1 Direction    | To NW |      | X Walk 2 Direction          | To SW |
| N/A                       | X Walk 1 Width (in)   | N/A   | N/A  | X Walk 2 Width (in)         | N/A   |
|                           | X Walk 1 Slope (%)    | 2.5   |      | X Walk 2 Slope (%)          | 7.2   |
|                           | X Walk 1 X Slope (%)  | 4.2   |      | X Walk 2 X Slope (%)        | 1.9   |
| N/A                       | Ramp inside XWalk1?   | N/A   | N/A  | Ramp inside XWalk2?         | N/A   |
|                           | Road Slope (%)        | 1.6   | N/A  | Clear Space?                | N/A   |
|                           | Road X Slope (%)      | 3.0   | N/A  | Clear Space to XWalk (in)   | N/A   |
| N/A                       | Any Obstructions?     | N/A   | N/A  | Storm Grate/Utility Hazard? | N/A   |
|                           | Obstruction Type      |       | l    | Storm Grate/Utility Type    |       |
|                           |                       | N/A   |      |                             | N/A   |
|                           |                       |       | Yes  | Surface Condition? (G/P)    | Good  |