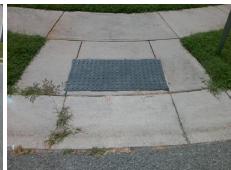

## Field Measurements/Component Compliance

Street 1 Name
Stop Condition-Street 2
Street 2 Name
Stop Condition-Street 1

DULIN CREEK BV None LITTLE WHITEOAK RD StopSign Possible Solutions:

Remove & Replace Curb Ramp With
Two New Directional Ramps or
Equivalent.

Surveyor Notes:

N/A

PROW/ADA:

Not Found, R304.5.1, R304.5.3

Total Cost: \$ 3200.00

| Field Measurements/Component Compliance |                        |                       |      |      |                             |      |
|-----------------------------------------|------------------------|-----------------------|------|------|-----------------------------|------|
|                                         | Compliance Description |                       | Data | Comp | oliance Description         | Data |
|                                         | N/A                    | Ramp Length (in)      | 47.5 | Yes  | Ramp Slope (%)              | 5.2  |
|                                         | No                     | Ramp Width (in)       | 42.5 | No   | Ramp XSlope (%)             | 3.3  |
|                                         | N/A                    | Flare Type LT         | N/A  | N/A  | Flare Type RT               | N/A  |
|                                         | N/A                    | Flare Slope LT (%)    | N/A  | N/A  | Flare Slope RT (%)          | N/A  |
|                                         | N/A                    | Flare Traversable LT? | N/A  | N/A  | Flare Traversable RT?       | N/A  |
|                                         | N/A                    | Landing Length (in)   | N/A  | N/A  | DWS Provided?               | N/A  |
|                                         | N/A                    | Landing Width (in)    | N/A  | N/A  | DWS Contrast?               | N/A  |
|                                         | N/A                    | Landing Slope (%)     | N/A  | N/A  | DWS Length (in)             | N/A  |
|                                         | N/A                    | Landing X Slope (%)   | N/A  | N/A  | DWS Full Width?             | N/A  |
|                                         | N/A                    | Landing Curb? (Y/N)   | N/A  | N/A  | DWS Offset (in)             | N/A  |
|                                         | N/A                    | Shared Landing?       | N/A  |      |                             |      |
|                                         | N/A                    | Gutter Ponding?       | N/A  | N/A  | Gutter Slope (%)            | N/A  |
|                                         | N/A                    | Gutter Lip Ht (in)    | N/A  | N/A  | Gutter X Slope (%)          | N/A  |
|                                         | N/A                    | Painted X Walk1?      | No   | N/A  | Painted X Walk2?            | No   |
|                                         |                        | X Walk 1 Direction    | To E |      | X Walk 2 Direction          | To N |
|                                         | N/A                    | X Walk 1 Width (in)   | N/A  | N/A  | X Walk 2 Width (in)         | N/A  |
|                                         |                        | X Walk 1 Slope (%)    | 5.2  |      | X Walk 2 Slope (%)          | 2.5  |
|                                         |                        | X Walk 1 X Slope (%)  | 0.5  |      | X Walk 2 X Slope (%)        | 3.5  |
|                                         | N/A                    | Ramp inside XWalk1?   | N/A  | N/A  | Ramp inside XWalk2?         | N/A  |
|                                         |                        | Road Slope (%)        | 2.5  | N/A  | Clear Space?                | N/A  |
|                                         |                        | Road X Slope (%)      | 3.3  | N/A  | Clear Space to XWalk (in)   | N/A  |
|                                         | N/A                    | Any Obstructions?     | N/A  | N/A  | Storm Grate/Utility Hazard? | N/A  |
|                                         |                        | Obstruction Type      |      |      | Storm Grate/Utility Type    |      |
|                                         |                        |                       | N/A  |      |                             | N/A  |
|                                         |                        |                       |      | Yes  | Surface Condition? (G/P)    | Good |
| 000                                     | William Control        |                       |      |      |                             |      |