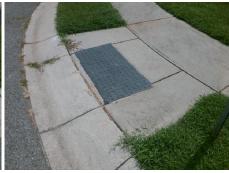

## Field Measurements/Component Compliance

Street 1 Name
Stop Condition-Street 2
Street 2 Name
Stop Condition-Street 1

DULIN CREEK BV None LITTLE WHITEOAK RD StopSign Possible Solutions:

Remove & Replace Curb Ramp With
Two New Directional Ramps or
Equivalent.

Surveyor Notes:

N/A

PROW/ADA:

Not Found, R304.5.1, R304.5.3

Total Cost: \$ 3200.00

| Field Measurements/Component Compliance |                        |                       |      |      |                             |      |
|-----------------------------------------|------------------------|-----------------------|------|------|-----------------------------|------|
|                                         | Compliance Description |                       | Data | Comp | oliance Description         | Data |
|                                         | N/A                    | Ramp Length (in)      | 47.5 | Yes  | Ramp Slope (%)              | 5.2  |
|                                         | No                     | Ramp Width (in)       | 42.5 | No   | Ramp XSlope (%)             | 3.3  |
|                                         | N/A                    | Flare Type LT         | N/A  | N/A  | Flare Type RT               | N/A  |
|                                         | N/A                    | Flare Slope LT (%)    | N/A  | N/A  | Flare Slope RT (%)          | N/A  |
|                                         | N/A                    | Flare Traversable LT? | N/A  | N/A  | Flare Traversable RT?       | N/A  |
|                                         | N/A                    | Landing Length (in)   | N/A  | N/A  | DWS Provided?               | N/A  |
|                                         | N/A                    | Landing Width (in)    | N/A  | N/A  | DWS Contrast?               | N/A  |
|                                         | N/A                    | Landing Slope (%)     | N/A  | N/A  | DWS Length (in)             | N/A  |
|                                         | N/A                    | Landing X Slope (%)   | N/A  | N/A  | DWS Full Width?             | N/A  |
|                                         | N/A                    | Landing Curb? (Y/N)   | N/A  | N/A  | DWS Offset (in)             | N/A  |
|                                         | N/A                    | Shared Landing?       | N/A  |      |                             |      |
|                                         | N/A                    | Gutter Ponding?       | N/A  | N/A  | Gutter Slope (%)            | N/A  |
|                                         | N/A                    | Gutter Lip Ht (in)    | N/A  | N/A  | Gutter X Slope (%)          | N/A  |
|                                         | N/A                    | Painted X Walk1?      | No   | N/A  | Painted X Walk2?            | No   |
|                                         |                        | X Walk 1 Direction    | To E |      | X Walk 2 Direction          | To N |
|                                         | N/A                    | X Walk 1 Width (in)   | N/A  | N/A  | X Walk 2 Width (in)         | N/A  |
|                                         |                        | X Walk 1 Slope (%)    | 5.2  |      | X Walk 2 Slope (%)          | 2.5  |
|                                         |                        | X Walk 1 X Slope (%)  | 0.5  |      | X Walk 2 X Slope (%)        | 3.5  |
|                                         | N/A                    | Ramp inside XWalk1?   | N/A  | N/A  | Ramp inside XWalk2?         | N/A  |
|                                         |                        | Road Slope (%)        | 2.5  | N/A  | Clear Space?                | N/A  |
|                                         |                        | Road X Slope (%)      | 3.3  | N/A  | Clear Space to XWalk (in)   | N/A  |
|                                         | N/A                    | Any Obstructions?     | N/A  | N/A  | Storm Grate/Utility Hazard? | N/A  |
|                                         |                        | Obstruction Type      |      |      | Storm Grate/Utility Type    |      |
|                                         |                        |                       | N/A  |      |                             | N/A  |
|                                         |                        |                       |      | Yes  | Surface Condition? (G/P)    | Good |
| 000                                     | William Control        |                       |      |      |                             |      |