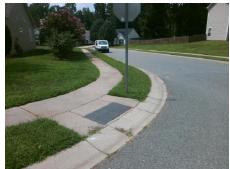

## Field Measurements/Component Compliance

Street 1 Name
Stop Condition-Street 2
Street 2 Name
Stop Condition-Street 1

DULIN CREEK BV None LITTLE WHITEOAK RD StopSign Possible Solutions:

Remove & Replace Curb Ramp With
Two New Directional Ramps or
Equivalent.

Surveyor Notes:

N/A

PROW/ADA:

Not Found, R304.5.1, R304.5.3

Total Cost: \$ 3200.00

| Field Measurements/Component Compliance |                        |                       |      |      |                             |      |
|-----------------------------------------|------------------------|-----------------------|------|------|-----------------------------|------|
|                                         | Compliance Description |                       | Data | Comp | oliance Description         | Data |
|                                         | N/A                    | Ramp Length (in)      | 47.5 | Yes  | Ramp Slope (%)              | 5.2  |
|                                         | No                     | Ramp Width (in)       | 42.5 | No   | Ramp XSlope (%)             | 3.3  |
|                                         | N/A                    | Flare Type LT         | N/A  | N/A  | Flare Type RT               | N/A  |
|                                         | N/A                    | Flare Slope LT (%)    | N/A  | N/A  | Flare Slope RT (%)          | N/A  |
|                                         | N/A                    | Flare Traversable LT? | N/A  | N/A  | Flare Traversable RT?       | N/A  |
|                                         | N/A                    | Landing Length (in)   | N/A  | N/A  | DWS Provided?               | N/A  |
|                                         | N/A                    | Landing Width (in)    | N/A  | N/A  | DWS Contrast?               | N/A  |
|                                         | N/A                    | Landing Slope (%)     | N/A  | N/A  | DWS Length (in)             | N/A  |
|                                         | N/A                    | Landing X Slope (%)   | N/A  | N/A  | DWS Full Width?             | N/A  |
|                                         | N/A                    | Landing Curb? (Y/N)   | N/A  | N/A  | DWS Offset (in)             | N/A  |
|                                         | N/A                    | Shared Landing?       | N/A  |      |                             |      |
|                                         | N/A                    | Gutter Ponding?       | N/A  | N/A  | Gutter Slope (%)            | N/A  |
|                                         | N/A                    | Gutter Lip Ht (in)    | N/A  | N/A  | Gutter X Slope (%)          | N/A  |
|                                         | N/A                    | Painted X Walk1?      | No   | N/A  | Painted X Walk2?            | No   |
|                                         |                        | X Walk 1 Direction    | To E |      | X Walk 2 Direction          | To N |
|                                         | N/A                    | X Walk 1 Width (in)   | N/A  | N/A  | X Walk 2 Width (in)         | N/A  |
|                                         |                        | X Walk 1 Slope (%)    | 5.2  |      | X Walk 2 Slope (%)          | 2.5  |
|                                         |                        | X Walk 1 X Slope (%)  | 0.5  |      | X Walk 2 X Slope (%)        | 3.5  |
|                                         | N/A                    | Ramp inside XWalk1?   | N/A  | N/A  | Ramp inside XWalk2?         | N/A  |
|                                         |                        | Road Slope (%)        | 2.5  | N/A  | Clear Space?                | N/A  |
|                                         |                        | Road X Slope (%)      | 3.3  | N/A  | Clear Space to XWalk (in)   | N/A  |
|                                         | N/A                    | Any Obstructions?     | N/A  | N/A  | Storm Grate/Utility Hazard? | N/A  |
|                                         |                        | Obstruction Type      |      |      | Storm Grate/Utility Type    |      |
|                                         |                        |                       | N/A  |      |                             | N/A  |
|                                         |                        |                       |      | Yes  | Surface Condition? (G/P)    | Good |
| 000                                     | William Control        |                       |      |      |                             |      |