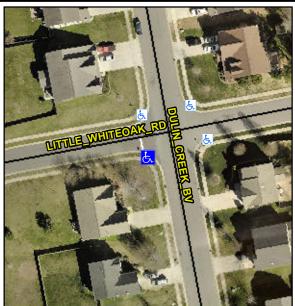

## Access Compliance Report Public Rights-of-Way (Curb Ramps)

Intersection ID: 45134Main Street:DULIN\_CREEK\_BVCross Street:LITTLE\_WHITEOAK\_RDLocation:SWADA ID: DF121ECCC929Ramp Type:PerpDiagInitial Pass/Fail:FailOverall Compliance:NoSeverity Score:10

## Field Measurements/Component Compliance

Street 1 Name
Stop Condition-Street 2
Street 2 Name
Stop Condition-Street 1

DULIN CREEK BV None LITTLE WHITEOAK RD StopSign Possible Solutions:

Remove & Replace Curb Ramp With
Two New Directional Ramps or
Equivalent.