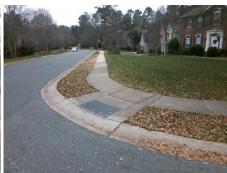

## Access Compliance Report Public Rights-of-Way (Curb Ramps)

Intersection ID: 3490 Main Street: PRESERVATION\_POINTE\_DR Cross Street: TRANQUILLITY\_DR Location: SW

ADA ID: DF12CF7B7F2E Ramp Type: Perp Initial Pass/Fail: Fail Overall Compliance: No Severity Score: 21.25

## Codes/Mitigation Info/Possible Solution

Street 1 Name TRANQUILITY DR
Stop Condition-Street 2 StopSign
Street 2 Name N/A
Stop Condition-Street 1 N/A

Possible Solutions:

Remove & Replace Entire Ramp.

Surveyor Notes:

N/A

PROW/ADA:

Not Found, R304.5.1, R304.5.3

Total Cost: \$ 1850.00

| Field Measurements/Component Compliance |                       |       |                        |                             |      |
|-----------------------------------------|-----------------------|-------|------------------------|-----------------------------|------|
| Compliance Description                  |                       | Data  | Compliance Description |                             | Data |
| N/A                                     | Ramp Length (in)      | 49.0  | Yes                    | Ramp Slope (%)              | 6.3  |
| No                                      | Ramp Width (in)       | 47.0  | No                     | Ramp XSlope (%)             | 6.3  |
| N/A                                     | Flare Type LT         | N/A   | N/A                    | Flare Type RT               | N/A  |
| N/A                                     | Flare Slope LT (%)    | N/A   | N/A                    | Flare Slope RT (%)          | N/A  |
| N/A                                     | Flare Traversable LT? | N/A   | N/A                    | Flare Traversable RT?       | N/A  |
| N/A                                     | Landing Length (in)   | N/A   | N/A                    | DWS Provided?               | N/A  |
| N/A                                     | Landing Width (in)    | N/A   | N/A                    | DWS Contrast?               | N/A  |
| N/A                                     | Landing Slope (%)     | N/A   | N/A                    | DWS Length (in)             | N/A  |
| N/A                                     | Landing X Slope (%)   | N/A   | N/A                    | DWS Full Width?             | N/A  |
| N/A                                     | Landing Curb? (Y/N)   | N/A   | N/A                    | DWS Offset (in)             | N/A  |
| N/A                                     | Shared Landing?       | N/A   |                        |                             |      |
| N/A                                     | Gutter Ponding?       | N/A   | N/A                    | Gutter Slope (%)            | N/A  |
| N/A                                     | Gutter Lip Ht (in)    | N/A   | N/A                    | Gutter X Slope (%)          | N/A  |
| N/A                                     | Painted X Walk1?      | No    | N/A                    | Painted X Walk2?            | N/A  |
|                                         | X Walk 1 Direction    | To NW |                        | X Walk 2 Direction          | N/A  |
| N/A                                     | X Walk 1 Width (in)   | N/A   | N/A                    | X Walk 2 Width (in)         | N/A  |
|                                         | X Walk 1 Slope (%)    | 1.0   |                        | X Walk 2 Slope (%)          | N/A  |
|                                         | X Walk 1 X Slope (%)  | 4.5   |                        | X Walk 2 X Slope (%)        | N/A  |
| N/A                                     | Ramp inside XWalk1?   | N/A   | N/A                    | Ramp inside XWalk2?         | N/A  |
|                                         | Road Slope (%)        | N/A   | N/A                    | Clear Space?                | N/A  |
|                                         | Road X Slope (%)      | N/A   | N/A                    | Clear Space to XWalk (in)   | N/A  |
| N/A                                     | Any Obstructions?     | N/A   | N/A                    | Storm Grate/Utility Hazard? | N/A  |
|                                         | Obstruction Type      |       |                        | Storm Grate/Utility Type    |      |
|                                         |                       | N/A   |                        |                             | N/A  |
|                                         |                       |       | Yes                    | Surface Condition? (G/P)    | Good |
| No. of the                              |                       |       |                        |                             |      |