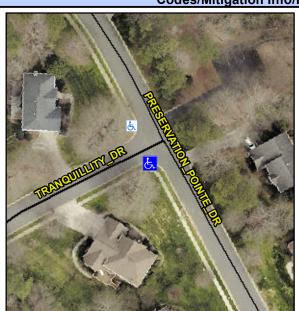

## Access Compliance Report Public Rights-of-Way (Curb Ramps)

Intersection ID: 3490 Main Street: PRESERVATION\_POINTE\_DR Cross Street: TRANQUILLITY\_DR Location: SW

ADA ID: DF12CF7B7F2E Ramp Type: Perp Initial Pass/Fail: Fail Overall Compliance: No Severity Score: 21.25

## Codes/Mitigation Info/Possible Solution

Street 1 Name TRANQUILITY DR
Stop Condition-Street 2 StopSign
Street 2 Name N/A
Stop Condition-Street 1 N/A

Possible Solutions:

Remove & Replace Entire Ramp.

Surveyor Notes: