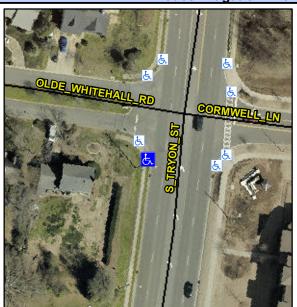

## Access Compliance Report Public Rights-of-Way (Curb Ramps)

Data

Intersection ID: 19678 Main Street: S\_TRYON\_ST Cross Street: OLDE\_WHITEHALL\_RD Location: SW

ADA ID: DF16D49101BB Ramp Type: Perp Initial Pass/Fail: Fail Overall Compliance: No Severity Score: 12.5

## Field Measurements/Component Compliance

Compliance Description

Data

Street 1 Name S TRYON ST
Stop Condition-Street 2 None
Street 2 Name N/A
Stop Condition-Street 1 N/A

| Possible Solutions:           | Compli | ance  | Description     |
|-------------------------------|--------|-------|-----------------|
| Remove & Replace Entire Ramp. | N/A    | Ramp  | Length (in)     |
| ·                             | Yes    | Ramp  | Width (in)      |
|                               | N/A    | Flare | Type LT         |
|                               | N/A    | Flare | Slope LT (%)    |
|                               | N/A    | Flare | Traversable L   |
|                               | N/A    | Landi | ng Length (in)  |
| Surveyor Notes:               | N/A    | Landi | ng Width (in)   |
| N/A                           | N/A    | Landi | ng Slope (%)    |
|                               | N/A    | Landi | ng X Slope (%   |
|                               | N/A    | Landi | ng Curb? (Y/N   |
|                               | N/A    | Share | ed Landing?     |
| PROW/ADA:                     | N/A    | Gutte | er Ponding?     |
| Not Found, R304.2.2           | N/A    | Gutte | r Lip Ht (in)   |
|                               | N/A    | Paint | ed X Walk1?     |
|                               |        | X Wa  | lk 1 Direction  |
|                               | N/A    | X Wa  | lk 1 Width (in) |
|                               |        | X Wa  | lk 1 Slope (%)  |
|                               |        | X Wa  | lk 1 X Slope (% |
|                               | N/A    | Ramp  | inside XWalk    |