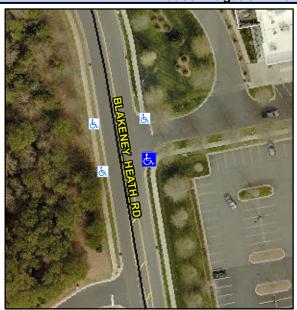

## Access Compliance Report Public Rights-of-Way (Curb Ramps)

Intersection ID: 10021328 Main Street: BLAKENEY\_HEATH\_RD Cross Street: N/A Location: SE

ADA ID: DF16E54EF0D1 Ramp Type: PerpDiag Initial Pass/Fail: Fail Overall Compliance: No Severity Score: 22.5

## Field Measurements/Component Compliance

Street 1 Name
Stop Condition-Street 2
Street 2 Name
Stop Condition-Street 1

ENTRANCE StopSign BLAKENEY HEATH RD None Possible Solutions:

Remove & Replace Curb Ramp With
Two New Directional Ramps or
Equivalent.