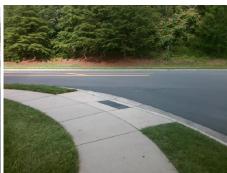

## Field Measurements/Component Compliance

Street 1 Name
Stop Condition-Street 2
Street 2 Name
Stop Condition-Street 1

ENTRANCE StopSign BLAKENEY HEATH RD None Possible Solutions:

Remove & Replace Curb Ramp With
Two New Directional Ramps or
Equivalent.

Surveyor Notes:

N/A

PROW/ADA:

R304.5.1, R304.2.2, R304.5.3

Total Cost: \$ 3200.00

| Field Measurements/Component Compilance |                       |      |                        |                             |      |
|-----------------------------------------|-----------------------|------|------------------------|-----------------------------|------|
| Compliance Description                  |                       | Data | Compliance Description |                             | Data |
| N/A                                     | Ramp Length (in)      | 48.0 | No                     | Ramp Slope (%)              | 8.4  |
| No                                      | Ramp Width (in)       | 47.0 | No                     | Ramp XSlope (%)             | 3.4  |
| N/A                                     | Flare Type LT         | N/A  | N/A                    | Flare Type RT               | N/A  |
| N/A                                     | Flare Slope LT (%)    | N/A  | N/A                    | Flare Slope RT (%)          | N/A  |
| N/A                                     | Flare Traversable LT? | N/A  | N/A                    | Flare Traversable RT?       | N/A  |
| N/A                                     | Landing Length (in)   | N/A  | N/A                    | DWS Provided?               | N/A  |
| N/A                                     | Landing Width (in)    | N/A  | N/A                    | DWS Contrast?               | N/A  |
| N/A                                     | Landing Slope (%)     | N/A  | N/A                    | DWS Length (in)             | N/A  |
| N/A                                     | Landing X Slope (%)   | N/A  | N/A                    | DWS Full Width?             | N/A  |
| N/A                                     | Landing Curb? (Y/N)   | N/A  | N/A                    | DWS Offset (in)             | N/A  |
| N/A                                     | Shared Landing?       | N/A  |                        |                             |      |
| N/A                                     | Gutter Ponding?       | N/A  | N/A                    | Gutter Slope (%)            | N/A  |
| N/A                                     | Gutter Lip Ht (in)    | N/A  | N/A                    | Gutter X Slope (%)          | N/A  |
| N/A                                     | Painted X Walk1?      | No   | N/A                    | Painted X Walk2?            | No   |
|                                         | X Walk 1 Direction    | To N |                        | X Walk 2 Direction          | To W |
| N/A                                     | X Walk 1 Width (in)   | N/A  | N/A                    | X Walk 2 Width (in)         | N/A  |
|                                         | X Walk 1 Slope (%)    | 4.1  |                        | X Walk 2 Slope (%)          | 9.5  |
|                                         | X Walk 1 X Slope (%)  | 9.8  |                        | X Walk 2 X Slope (%)        | 2.1  |
| N/A                                     | Ramp inside XWalk1?   | N/A  | N/A                    | Ramp inside XWalk2?         | N/A  |
|                                         | Road Slope (%)        | 4.1  | N/A                    | Clear Space?                | N/A  |
|                                         | Road X Slope (%)      | 10.1 | N/A                    | Clear Space to XWalk (in)   | N/A  |
| N/A                                     | Any Obstructions?     | N/A  | N/A                    | Storm Grate/Utility Hazard? | N/A  |
|                                         | Obstruction Type      |      |                        | Storm Grate/Utility Type    |      |
|                                         |                       | N/A  |                        |                             | N/A  |
|                                         |                       |      | Yes                    | Surface Condition? (G/P)    | Good |