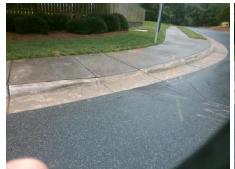

## Access Compliance Report Public Rights-of-Way (Curb Ramps)

Intersection ID: 3373 Main Street: KATELYN\_DR Cross Street: PROSPERITY\_CHURCH\_RD Location: S

ADA ID: DF19901235F0 Ramp Type: Perp Initial Pass/Fail: Fail Overall Compliance: No Severity Score: 8.75

Surveyor Notes:

N/A

N/A

N/A

PROW/ADA:

Not Found, R304.5.1

Total Cost: \$ 1850.00

| Pried Measurements/Component Compliance |                                        |       |     |                             |      |
|-----------------------------------------|----------------------------------------|-------|-----|-----------------------------|------|
|                                         | liance Description                     | Data  |     | liance Description          | Data |
| N/A                                     | Ramp Length (in)                       | 71.5  | Yes | Ramp Slope (%)              | 7.3  |
| No                                      | Ramp Width (in)                        | 40.0  | Yes | Ramp XSlope (%)             | 1.4  |
| N/A                                     | Flare Type LT                          | N/A   | N/A | Flare Type RT               | N/A  |
| N/A                                     | Flare Slope LT (%)                     | N/A   | N/A | Flare Slope RT (%)          | N/A  |
| N/A                                     | Flare Traversable LT?                  | N/A   | N/A | Flare Traversable RT?       | N/A  |
| N/A                                     | Landing Length (in)                    | N/A   | N/A | DWS Provided?               | N/A  |
| N/A                                     | Landing Width (in)                     | N/A   | N/A | DWS Contrast?               | N/A  |
| N/A                                     | Landing Slope (%)                      | N/A   | N/A | DWS Length (in)             | N/A  |
| N/A                                     | Landing X Slope (%)                    | N/A   | N/A | DWS Full Width?             | N/A  |
| N/A                                     | Landing Curb? (Y/N)                    | N/A   | N/A | DWS Offset (in)             | N/A  |
| N/A                                     | Shared Landing?                        | N/A   |     |                             |      |
| N/A                                     | Gutter Ponding?                        | N/A   | N/A | Gutter Slope (%)            | N/A  |
| N/A                                     | Gutter Lip Ht (in)                     | N/A   | N/A | Gutter X Slope (%)          | N/A  |
| N/A                                     | Painted X Walk1?                       | No    | N/A | Painted X Walk2?            | N/A  |
|                                         | X Walk 1 Direction                     | To NW |     | X Walk 2 Direction          | N/A  |
| N/A                                     | X Walk 1 Width (in)                    | N/A   | N/A | X Walk 2 Width (in)         | N/A  |
|                                         | X Walk 1 Slope (%)                     | 0.7   |     | X Walk 2 Slope (%)          | N/A  |
|                                         | X Walk 1 X Slope (%)                   | 3.3   |     | X Walk 2 X Slope (%)        | N/A  |
| N/A                                     | Ramp inside XWalk1?                    | N/A   | N/A | Ramp inside XWalk2?         | N/A  |
|                                         | Road Slope (%)                         | N/A   | N/A | Clear Space?                | N/A  |
|                                         | Road X Slope (%)                       | N/A   | N/A | Clear Space to XWalk (in)   | N/A  |
| N/A                                     | Any Obstructions?                      | N/A   | N/A | Storm Grate/Utility Hazard? | N/A  |
|                                         | Obstruction Type                       |       |     | Storm Grate/Utility Type    |      |
|                                         |                                        | N/A   |     |                             | N/A  |
|                                         |                                        |       | Yes | Surface Condition? (G/P)    | Good |
|                                         | iiiiiiiiiiiiiiiiiiiiiiiiiiiiiiiiiiiiii |       |     |                             |      |