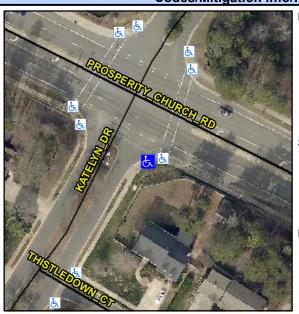

## Access Compliance Report Public Rights-of-Way (Curb Ramps)

Intersection ID: 3373 Main Street: KATELYN\_DR Cross Street: PROSPERITY\_CHURCH\_RD Location: S

ADA ID: DF19901235F0 Ramp Type: Perp Initial Pass/Fail: Fail Overall Compliance: No Severity Score: 8.75

## Field Measurements/Component Compliance

Street 1 Name

Stop Condition-Street 2

StopSign

Street 2 Name

N/A

Stop Condition-Street 1

N/A