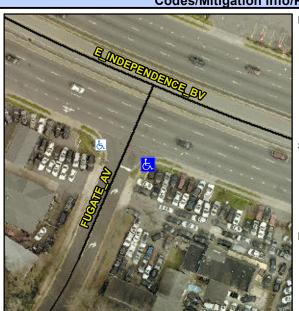

## Access Compliance Report Public Rights-of-Way (Curb Ramps)

Intersection ID: 15114 Main Street: E\_INDEPENDENCE\_BV Cross Street: FUGATE\_AV Location: S

ADA ID: DF1C2337B828 Ramp Type: Perp Initial Pass/Fail: Fail Overall Compliance: No Severity Score: 21.25

|                         | The second second |
|-------------------------|-------------------|
| Street 1 Name           | <b>FUGATE AV</b>  |
| Stop Condition-Street 2 | StopSign          |
| Street 2 Name           | N/A               |
| Stop Condition-Street 1 | N/A               |
|                         |                   |
|                         |                   |