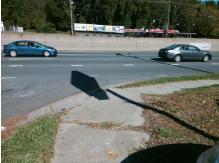

## Access Compliance Report Public Rights-of-Way (Curb Ramps)

Intersection ID: 15114 Main Street: E\_INDEPENDENCE\_BV Cross Street: FUGATE\_AV Location: S

ADA ID: DF1C2337B828 Ramp Type: Perp Initial Pass/Fail: Fail Overall Compliance: No Severity Score: 21.25

| Compli | ance Description      | Data  | Comp | liance Description          | Data |
|--------|-----------------------|-------|------|-----------------------------|------|
| N/A    | Ramp Length (in)      | 73.0  | Yes  | Ramp Slope (%)              | 6.7  |
| No     | Ramp Width (in)       | 38.0  | No   | Ramp XSlope (%)             | 6.7  |
| N/A    | Flare Type LT         | N/A   | N/A  | Flare Type RT               | N/A  |
| N/A    | Flare Slope LT (%)    | N/A   | N/A  | Flare Slope RT (%)          | N/A  |
| N/A    | Flare Traversable LT? | N/A   | N/A  | Flare Traversable RT?       | N/A  |
| N/A    | Landing Length (in)   | N/A   | N/A  | DWS Provided?               | N/A  |
| N/A    | Landing Width (in)    | N/A   | N/A  | DWS Contrast?               | N/A  |
| N/A    | Landing Slope (%)     | N/A   | N/A  | DWS Length (in)             | N/A  |
| N/A    | Landing X Slope (%)   | N/A   | N/A  | DWS Full Width?             | N/A  |
| N/A    | Landing Curb? (Y/N)   | N/A   | N/A  | DWS Offset (in)             | N/A  |
| N/A    | Shared Landing?       | N/A   |      |                             |      |
| N/A    | Gutter Ponding?       | N/A   | N/A  | Gutter Slope (%)            | N/A  |
| N/A    | Gutter Lip Ht (in)    | 0.5   | N/A  | Gutter X Slope (%)          | N/A  |
| N/A    | Painted X Walk1?      | No    | N/A  | Painted X Walk2?            | N/A  |
|        | X Walk 1 Direction    | To NW |      | X Walk 2 Direction          | N/A  |
| N/A    | X Walk 1 Width (in)   | N/A   | N/A  | X Walk 2 Width (in)         | N/A  |
|        | X Walk 1 Slope (%)    | 0.2   |      | X Walk 2 Slope (%)          | N/A  |
|        | X Walk 1 X Slope (%)  | 7.5   |      | X Walk 2 X Slope (%)        | N/A  |
| N/A    | Ramp inside XWalk1?   | N/A   | N/A  | Ramp inside XWalk2?         | N/A  |
|        | Road Slope (%)        | N/A   | N/A  | Clear Space?                | N/A  |
|        | Road X Slope (%)      | N/A   | N/A  | Clear Space to XWalk (in)   | N/A  |
| N/A    | Any Obstructions?     | N/A   | N/A  | Storm Grate/Utility Hazard? | N/A  |
|        | Obstruction Type      |       | l    | Storm Grate/Utility Type    |      |
|        |                       | N/A   |      |                             | N/A  |
|        |                       |       | Yes  | Surface Condition? (G/P)    | Good |