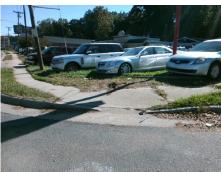

## Access Compliance Report Public Rights-of-Way (Curb Ramps)

Intersection ID: 15114 Main Street: E\_INDEPENDENCE\_BV Cross Street: FUGATE\_AV Location: S

ADA ID: DF1C2337B828 Ramp Type: Perp Initial Pass/Fail: Fail Overall Compliance: No Severity Score: 21.25

| Compli | ance Description      | Data  | Comp | liance Description          | Data |
|--------|-----------------------|-------|------|-----------------------------|------|
| N/A    | Ramp Length (in)      | 73.0  | Yes  | Ramp Slope (%)              | 6.7  |
| No     | Ramp Width (in)       | 38.0  | No   | Ramp XSlope (%)             | 6.7  |
| N/A    | Flare Type LT         | N/A   | N/A  | Flare Type RT               | N/A  |
| N/A    | Flare Slope LT (%)    | N/A   | N/A  | Flare Slope RT (%)          | N/A  |
| N/A    | Flare Traversable LT? | N/A   | N/A  | Flare Traversable RT?       | N/A  |
| N/A    | Landing Length (in)   | N/A   | N/A  | DWS Provided?               | N/A  |
| N/A    | Landing Width (in)    | N/A   | N/A  | DWS Contrast?               | N/A  |
| N/A    | Landing Slope (%)     | N/A   | N/A  | DWS Length (in)             | N/A  |
| N/A    | Landing X Slope (%)   | N/A   | N/A  | DWS Full Width?             | N/A  |
| N/A    | Landing Curb? (Y/N)   | N/A   | N/A  | DWS Offset (in)             | N/A  |
| N/A    | Shared Landing?       | N/A   |      |                             |      |
| N/A    | Gutter Ponding?       | N/A   | N/A  | Gutter Slope (%)            | N/A  |
| N/A    | Gutter Lip Ht (in)    | 0.5   | N/A  | Gutter X Slope (%)          | N/A  |
| N/A    | Painted X Walk1?      | No    | N/A  | Painted X Walk2?            | N/A  |
|        | X Walk 1 Direction    | To NW |      | X Walk 2 Direction          | N/A  |
| N/A    | X Walk 1 Width (in)   | N/A   | N/A  | X Walk 2 Width (in)         | N/A  |
|        | X Walk 1 Slope (%)    | 0.2   |      | X Walk 2 Slope (%)          | N/A  |
|        | X Walk 1 X Slope (%)  | 7.5   |      | X Walk 2 X Slope (%)        | N/A  |
| N/A    | Ramp inside XWalk1?   | N/A   | N/A  | Ramp inside XWalk2?         | N/A  |
|        | Road Slope (%)        | N/A   | N/A  | Clear Space?                | N/A  |
|        | Road X Slope (%)      | N/A   | N/A  | Clear Space to XWalk (in)   | N/A  |
| N/A    | Any Obstructions?     | N/A   | N/A  | Storm Grate/Utility Hazard? | N/A  |
|        | Obstruction Type      |       | l    | Storm Grate/Utility Type    |      |
|        |                       | N/A   |      |                             | N/A  |
|        |                       |       | Yes  | Surface Condition? (G/P)    | Good |