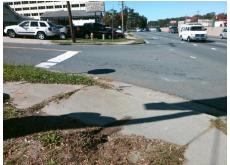

## Access Compliance Report Public Rights-of-Way (Curb Ramps)

Intersection ID: 15114 Main Street: E\_INDEPENDENCE\_BV Cross Street: FUGATE\_AV Location: S

ADA ID: DF1C2337B828 Ramp Type: Perp Initial Pass/Fail: Fail Overall Compliance: No Severity Score: 21.25

| Compli | ance Description      | Data  | Comp | liance Description          | Data |
|--------|-----------------------|-------|------|-----------------------------|------|
| N/A    | Ramp Length (in)      | 73.0  | Yes  | Ramp Slope (%)              | 6.7  |
| No     | Ramp Width (in)       | 38.0  | No   | Ramp XSlope (%)             | 6.7  |
| N/A    | Flare Type LT         | N/A   | N/A  | Flare Type RT               | N/A  |
| N/A    | Flare Slope LT (%)    | N/A   | N/A  | Flare Slope RT (%)          | N/A  |
| N/A    | Flare Traversable LT? | N/A   | N/A  | Flare Traversable RT?       | N/A  |
| N/A    | Landing Length (in)   | N/A   | N/A  | DWS Provided?               | N/A  |
| N/A    | Landing Width (in)    | N/A   | N/A  | DWS Contrast?               | N/A  |
| N/A    | Landing Slope (%)     | N/A   | N/A  | DWS Length (in)             | N/A  |
| N/A    | Landing X Slope (%)   | N/A   | N/A  | DWS Full Width?             | N/A  |
| N/A    | Landing Curb? (Y/N)   | N/A   | N/A  | DWS Offset (in)             | N/A  |
| N/A    | Shared Landing?       | N/A   |      |                             |      |
| N/A    | Gutter Ponding?       | N/A   | N/A  | Gutter Slope (%)            | N/A  |
| N/A    | Gutter Lip Ht (in)    | 0.5   | N/A  | Gutter X Slope (%)          | N/A  |
| N/A    | Painted X Walk1?      | No    | N/A  | Painted X Walk2?            | N/A  |
|        | X Walk 1 Direction    | To NW |      | X Walk 2 Direction          | N/A  |
| N/A    | X Walk 1 Width (in)   | N/A   | N/A  | X Walk 2 Width (in)         | N/A  |
|        | X Walk 1 Slope (%)    | 0.2   |      | X Walk 2 Slope (%)          | N/A  |
|        | X Walk 1 X Slope (%)  | 7.5   |      | X Walk 2 X Slope (%)        | N/A  |
| N/A    | Ramp inside XWalk1?   | N/A   | N/A  | Ramp inside XWalk2?         | N/A  |
|        | Road Slope (%)        | N/A   | N/A  | Clear Space?                | N/A  |
|        | Road X Slope (%)      | N/A   | N/A  | Clear Space to XWalk (in)   | N/A  |
| N/A    | Any Obstructions?     | N/A   | N/A  | Storm Grate/Utility Hazard? | N/A  |
|        | Obstruction Type      |       | l    | Storm Grate/Utility Type    |      |
|        |                       | N/A   |      |                             | N/A  |
|        |                       |       | Yes  | Surface Condition? (G/P)    | Good |