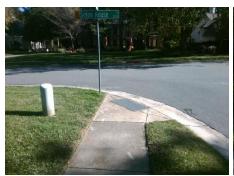

## **Access Compliance Report Public Rights-of-Way** (Curb Ramps)

Intersection ID: 27020 Main Street: LINKS DR **Cross Street: SETON HOUSE LN** Location: ADA ID: DF1D900B1303 Ramp Type: PerpDiag Initial Pass/Fail: Fail **Overall Compliance: No** Severity Score: 21.25

**Codes/Mitigation Info/Possible Solution** 

Field Measurements/Component Compliance

Street 1 Name Stop Condition-Street 2 Street 2 Name Stop Condition-Street 1

LINKS DR StopSign **SETON HOUSE LN** None

Possible Solutions: Remove & Replace Curb Ramp With **Two New Directional Ramps or** Equivalent.