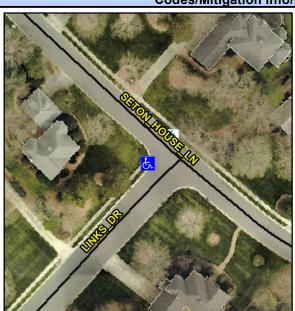

## **Access Compliance Report Public Rights-of-Way** (Curb Ramps)

Intersection ID: 27020 Main Street: LINKS DR **Cross Street: SETON HOUSE LN** Location: ADA ID: DF1D900B1303 Ramp Type: PerpDiag Initial Pass/Fail: Fail **Overall Compliance: No** Severity Score: 21.25