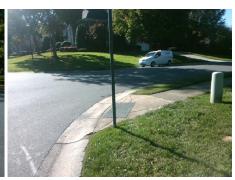

## **Access Compliance Report Public Rights-of-Way** (Curb Ramps)

Intersection ID: 27020 Main Street: LINKS DR **Cross Street: SETON HOUSE LN** Location: ADA ID: DF1D900B1303 Ramp Type: PerpDiag Initial Pass/Fail: Fail **Overall Compliance: No** Severity Score: 21.25

**Codes/Mitigation Info/Possible Solution** 

Field Measurements/Component Compliance

Street 1 Name Stop Condition-Street 2 Street 2 Name Stop Condition-Street 1

LINKS DR StopSign **SETON HOUSE LN** None

Possible Solutions: Remove & Replace Curb Ramp With **Two New Directional Ramps or** Equivalent.