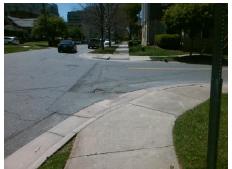

## Field Measurements/Component Compliance

Street 1 Name
Stop Condition-Street 2
Street 2 Name
Stop Condition-Street 1

W 6TH ST StopSign N IRWIN AV

None

Possible Solutions:

Remove & Replace Curb Ramp With Two New Directional Ramps or Equivalent.

Surveyor Notes:

N/A

PROW/ADA:

Not Found, R304.5.1, R304.5.3

Total Cost: \$ 3200.00

| Compliance Description |                       | Data  | Compliance Description |                             | Data  |
|------------------------|-----------------------|-------|------------------------|-----------------------------|-------|
| N/A                    | Ramp Length (in)      | 62.0  | Yes                    | Ramp Slope (%)              | 5.3   |
| No                     | Ramp Width (in)       | 24.0  | No                     | Ramp XSlope (%)             | 3.6   |
| N/A                    | Flare Type LT         | N/A   | N/A                    | Flare Type RT               | N/A   |
| N/A                    | Flare Slope LT (%)    | N/A   | N/A                    | Flare Slope RT (%)          | N/A   |
| N/A                    | Flare Traversable LT? | N/A   | N/A                    | Flare Traversable RT?       | N/A   |
| N/A                    | Landing Length (in)   | N/A   | N/A                    | DWS Provided?               | N/A   |
| N/A                    | Landing Width (in)    | N/A   | N/A                    | DWS Contrast?               | N/A   |
| N/A                    | Landing Slope (%)     | N/A   | N/A                    | DWS Length (in)             | N/A   |
| N/A                    | Landing X Slope (%)   | N/A   | N/A                    | DWS Full Width?             | N/A   |
| N/A                    | Landing Curb? (Y/N)   | N/A   | N/A                    | DWS Offset (in)             | N/A   |
| N/A                    | Shared Landing?       | N/A   |                        |                             |       |
| N/A                    | Gutter Ponding?       | N/A   | N/A                    | Gutter Slope (%)            | N/A   |
| N/A                    | Gutter Lip Ht (in)    | N/A   | N/A                    | Gutter X Slope (%)          | N/A   |
| N/A                    | Painted X Walk1?      | No    | N/A                    | Painted X Walk2?            | No    |
|                        | X Walk 1 Direction    | To SW |                        | X Walk 2 Direction          | To SE |
| N/A                    | X Walk 1 Width (in)   | N/A   | N/A                    | X Walk 2 Width (in)         | N/A   |
|                        | X Walk 1 Slope (%)    | 2.8   |                        | X Walk 2 Slope (%)          | 5.8   |
|                        | X Walk 1 X Slope (%)  | 2.1   |                        | X Walk 2 X Slope (%)        | 3.3   |
| N/A                    | Ramp inside XWalk1?   | N/A   | N/A                    | Ramp inside XWalk2?         | N/A   |
|                        | Road Slope (%)        | 4.3   | N/A                    | Clear Space?                | N/A   |
|                        | Road X Slope (%)      | 7.9   | N/A                    | Clear Space to XWalk (in)   | N/A   |
| N/A                    | Any Obstructions?     | N/A   | N/A                    | Storm Grate/Utility Hazard? | N/A   |
|                        | Obstruction Type      |       |                        | Storm Grate/Utility Type    |       |
|                        |                       | N/A   |                        |                             | N/A   |