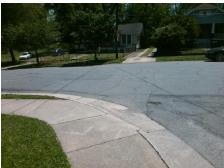

## Field Measurements/Component Compliance

Street 1 Name
Stop Condition-Street 2
Street 2 Name
Stop Condition-Street 1

W 6TH ST StopSign N IRWIN AV

None

Possible Solutions:

Remove & Replace Curb Ramp With Two New Directional Ramps or Equivalent.

Surveyor Notes:

N/A

PROW/ADA:

Not Found, R304.5.1, R304.5.3

Total Cost: \$ 3200.00

| Compliance Description |                       | Data  | Compliance Description |                             | Data  |
|------------------------|-----------------------|-------|------------------------|-----------------------------|-------|
| N/A                    | Ramp Length (in)      | 62.0  | Yes                    | Ramp Slope (%)              | 5.3   |
| No                     | Ramp Width (in)       | 24.0  | No                     | Ramp XSlope (%)             | 3.6   |
| N/A                    | Flare Type LT         | N/A   | N/A                    | Flare Type RT               | N/A   |
| N/A                    | Flare Slope LT (%)    | N/A   | N/A                    | Flare Slope RT (%)          | N/A   |
| N/A                    | Flare Traversable LT? | N/A   | N/A                    | Flare Traversable RT?       | N/A   |
| N/A                    | Landing Length (in)   | N/A   | N/A                    | DWS Provided?               | N/A   |
| N/A                    | Landing Width (in)    | N/A   | N/A                    | DWS Contrast?               | N/A   |
| N/A                    | Landing Slope (%)     | N/A   | N/A                    | DWS Length (in)             | N/A   |
| N/A                    | Landing X Slope (%)   | N/A   | N/A                    | DWS Full Width?             | N/A   |
| N/A                    | Landing Curb? (Y/N)   | N/A   | N/A                    | DWS Offset (in)             | N/A   |
| N/A                    | Shared Landing?       | N/A   |                        |                             |       |
| N/A                    | Gutter Ponding?       | N/A   | N/A                    | Gutter Slope (%)            | N/A   |
| N/A                    | Gutter Lip Ht (in)    | N/A   | N/A                    | Gutter X Slope (%)          | N/A   |
| N/A                    | Painted X Walk1?      | No    | N/A                    | Painted X Walk2?            | No    |
|                        | X Walk 1 Direction    | To SW |                        | X Walk 2 Direction          | To SE |
| N/A                    | X Walk 1 Width (in)   | N/A   | N/A                    | X Walk 2 Width (in)         | N/A   |
|                        | X Walk 1 Slope (%)    | 2.8   |                        | X Walk 2 Slope (%)          | 5.8   |
|                        | X Walk 1 X Slope (%)  | 2.1   |                        | X Walk 2 X Slope (%)        | 3.3   |
| N/A                    | Ramp inside XWalk1?   | N/A   | N/A                    | Ramp inside XWalk2?         | N/A   |
|                        | Road Slope (%)        | 4.3   | N/A                    | Clear Space?                | N/A   |
|                        | Road X Slope (%)      | 7.9   | N/A                    | Clear Space to XWalk (in)   | N/A   |
| N/A                    | Any Obstructions?     | N/A   | N/A                    | Storm Grate/Utility Hazard? | N/A   |
|                        | Obstruction Type      |       |                        | Storm Grate/Utility Type    |       |
|                        |                       | N/A   |                        |                             | N/A   |