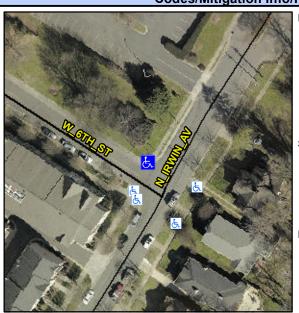

## Access Compliance Report Public Rights-of-Way (Curb Ramps)

Intersection ID: 11157 Main Street: N\_IRWIN\_AV Cross Street: W\_6TH\_ST Location: NW

ADA ID: DF1DF9DD5645 Ramp Type: PerpDiag Initial Pass/Fail: Fail Overall Compliance: No Severity Score: 36.25

## Field Measurements/Component Compliance

Street 1 Name
Stop Condition-Street 2
Street 2 Name
Stop Condition-Street 1

W 6TH ST StopSign N IRWIN AV

None

Possible Solutions:

Remove & Replace Curb Ramp With Two New Directional Ramps or Equivalent.