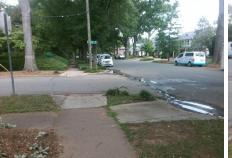

## **Access Compliance Report Public Rights-of-Way** (Curb Ramps)

Data

7.4

6.8

N/A

Good

Intersection ID: 14085 Main Street: CARLTON AV Cross Street: MT VERNON AV Location: SE **Overall Compliance: No** ADA ID: DF21CA303254 Ramp Type: Perp Initial Pass/Fail: Fail Severity Score: 21.25

**Obstruction Type** 

Flare Traversable LT?

**CARLTON AV** Street 1 Name Stop Condition-Street 2 StopSign N/A Street 2 Name Stop Condition-Street 1 N/A

| <u>,,</u> | i ossible solution            |        | i ieiu ivie          |
|-----------|-------------------------------|--------|----------------------|
| V.        | Possible Solutions:           | Compli | ance Description     |
| 1         | Remove & Replace Entire Ramp. | N/A    | Ramp Length (in)     |
| 7         | •                             | No     | Ramp Width (in)      |
| Ç         |                               | N/A    | Flare Type LT        |
| N.        |                               | N/A    | Flare Slope LT (%)   |
| OSER      |                               | N/A    | Flare Traversable LT |
| 1         |                               | N/A    | Landing Length (in)  |
| 18        | Surveyor Notes:               | N/A    | Landing Width (in)   |
|           | N/A                           | N/A    | Landing Slope (%)    |
|           |                               | N/A    | Landing X Slope (%   |
| 200       |                               | N/A    | Landing Curb? (Y/N   |
| W.        |                               | N/A    | Shared Landing?      |
| ý         | PROW/ADA:                     | N/A    | Gutter Ponding?      |
| ļ         | Not Found, R304.5.1, R304.5.3 | N/A    | Gutter Lip Ht (in)   |
| 200       |                               | N/A    | Painted X Walk1?     |
| h         |                               |        | X Walk 1 Direction   |
|           |                               | N/A    | X Walk 1 Width (in)  |
|           |                               |        | X Walk 1 Slope (%)   |
|           |                               |        | X Walk 1 X Slope (%  |
|           |                               | N/A    | Ramp inside XWalk    |
|           |                               |        | Road Slope (%)       |
|           |                               |        |                      |