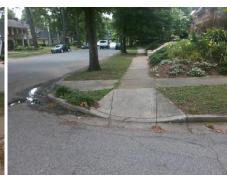

## **Access Compliance Report Public Rights-of-Way** (Curb Ramps)

Data

7.4

6.8

N/A

Good

Intersection ID: 14085 Main Street: CARLTON AV Cross Street: MT VERNON AV Location: SE **Overall Compliance: No** ADA ID: DF21CA303254 Ramp Type: Perp Initial Pass/Fail: Fail Severity Score: 21.25

**Obstruction Type** 

Flare Traversable LT?

**CARLTON AV** Street 1 Name Stop Condition-Street 2 StopSign N/A Street 2 Name Stop Condition-Street 1 N/A

| <u>,,</u> | i ossible solution            |        | i ieiu ivie          |
|-----------|-------------------------------|--------|----------------------|
| V.        | Possible Solutions:           | Compli | ance Description     |
| 1         | Remove & Replace Entire Ramp. | N/A    | Ramp Length (in)     |
| 7         | •                             | No     | Ramp Width (in)      |
| Ç         |                               | N/A    | Flare Type LT        |
| N.        |                               | N/A    | Flare Slope LT (%)   |
| OSER      |                               | N/A    | Flare Traversable LT |
| 1         |                               | N/A    | Landing Length (in)  |
| 18        | Surveyor Notes:               | N/A    | Landing Width (in)   |
|           | N/A                           | N/A    | Landing Slope (%)    |
|           |                               | N/A    | Landing X Slope (%   |
| 200       |                               | N/A    | Landing Curb? (Y/N   |
| W.        |                               | N/A    | Shared Landing?      |
| ý         | PROW/ADA:                     | N/A    | Gutter Ponding?      |
| ļ         | Not Found, R304.5.1, R304.5.3 | N/A    | Gutter Lip Ht (in)   |
| 200       |                               | N/A    | Painted X Walk1?     |
| h         |                               |        | X Walk 1 Direction   |
|           |                               | N/A    | X Walk 1 Width (in)  |
|           |                               |        | X Walk 1 Slope (%)   |
|           |                               |        | X Walk 1 X Slope (%  |
|           |                               | N/A    | Ramp inside XWalk    |
|           |                               |        | Road Slope (%)       |
|           |                               |        |                      |