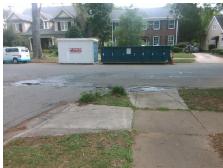

## **Access Compliance Report Public Rights-of-Way** (Curb Ramps)

Data

7.4

6.8

N/A

Good

Intersection ID: 14085 Main Street: CARLTON AV Cross Street: MT VERNON AV Location: SE **Overall Compliance: No** ADA ID: DF21CA303254 Ramp Type: Perp Initial Pass/Fail: Fail Severity Score: 21.25

**Obstruction Type** 

Flare Traversable LT?

**CARLTON AV** Street 1 Name Stop Condition-Street 2 StopSign N/A Street 2 Name Stop Condition-Street 1 N/A

| <u>,,</u> | i ossible solution            |        | i ieiu ivie          |
|-----------|-------------------------------|--------|----------------------|
| V.        | Possible Solutions:           | Compli | ance Description     |
| 1         | Remove & Replace Entire Ramp. | N/A    | Ramp Length (in)     |
| 7         | •                             | No     | Ramp Width (in)      |
| Ç         |                               | N/A    | Flare Type LT        |
| N.        |                               | N/A    | Flare Slope LT (%)   |
| OSER      |                               | N/A    | Flare Traversable LT |
| 1         |                               | N/A    | Landing Length (in)  |
| 18        | Surveyor Notes:               | N/A    | Landing Width (in)   |
|           | N/A                           | N/A    | Landing Slope (%)    |
|           |                               | N/A    | Landing X Slope (%   |
| 200       |                               | N/A    | Landing Curb? (Y/N   |
| W.        |                               | N/A    | Shared Landing?      |
| ý         | PROW/ADA:                     | N/A    | Gutter Ponding?      |
| ļ         | Not Found, R304.5.1, R304.5.3 | N/A    | Gutter Lip Ht (in)   |
| 200       |                               | N/A    | Painted X Walk1?     |
| h         |                               |        | X Walk 1 Direction   |
|           |                               | N/A    | X Walk 1 Width (in)  |
|           |                               |        | X Walk 1 Slope (%)   |
|           |                               |        | X Walk 1 X Slope (%  |
|           |                               | N/A    | Ramp inside XWalk    |
|           |                               |        | Road Slope (%)       |
|           |                               |        |                      |