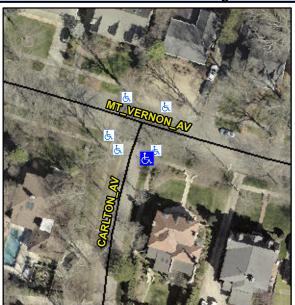

## **Access Compliance Report Public Rights-of-Way** (Curb Ramps)

Data

7.4

6.8

N/A

Good

Intersection ID: 14085 Main Street: CARLTON AV Cross Street: MT VERNON AV Location: SE **Overall Compliance: No** ADA ID: DF21CA303254 Ramp Type: Perp Initial Pass/Fail: Fail Severity Score: 21.25

**Obstruction Type** 

Flare Traversable LT?

**CARLTON AV** Street 1 Name Stop Condition-Street 2 StopSign N/A Street 2 Name Stop Condition-Street 1 N/A

| <u>,,</u> | i ossible solution            |        | i ieiu ivie          |
|-----------|-------------------------------|--------|----------------------|
| V.        | Possible Solutions:           | Compli | ance Description     |
| 1         | Remove & Replace Entire Ramp. | N/A    | Ramp Length (in)     |
| 7         | •                             | No     | Ramp Width (in)      |
| Ç         |                               | N/A    | Flare Type LT        |
| N.        |                               | N/A    | Flare Slope LT (%)   |
| OSER      |                               | N/A    | Flare Traversable LT |
| 1         |                               | N/A    | Landing Length (in)  |
| 18        | Surveyor Notes:               | N/A    | Landing Width (in)   |
|           | N/A                           | N/A    | Landing Slope (%)    |
|           |                               | N/A    | Landing X Slope (%   |
| 200       |                               | N/A    | Landing Curb? (Y/N   |
| W.        |                               | N/A    | Shared Landing?      |
| ý         | PROW/ADA:                     | N/A    | Gutter Ponding?      |
| ļ         | Not Found, R304.5.1, R304.5.3 | N/A    | Gutter Lip Ht (in)   |
| 200       |                               | N/A    | Painted X Walk1?     |
| h         |                               |        | X Walk 1 Direction   |
|           |                               | N/A    | X Walk 1 Width (in)  |
|           |                               |        | X Walk 1 Slope (%)   |
|           |                               |        | X Walk 1 X Slope (%  |
|           |                               | N/A    | Ramp inside XWalk    |
|           |                               |        | Road Slope (%)       |
|           |                               |        |                      |