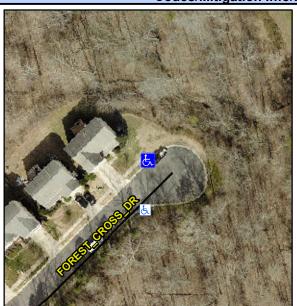

## **Access Compliance Report Public Rights-of-Way** (Curb Ramps)

Cross Street: N/A Intersection ID: 10026777 Main Street: FOREST CROSS DR Location: N **Overall Compliance: No** ADA ID: DF2929321DF9 Ramp Type: Perp Initial Pass/Fail: Fail **Severity Score:** 25