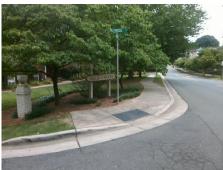

## Access Compliance Report Public Rights-of-Way (Curb Ramps)

N/A

Good

Surface Condition? (G/P)

Intersection ID: 16555 Main Street: WALKER\_RD Cross Street: HOLLYWOOD\_ST Location: E

ADA ID: DF2F728D7582 Ramp Type: PerpDiag Initial Pass/Fail: Fail Overall Compliance: No Severity Score: 10

## Field Measurements/Component Compliance

Street 1 Name
Stop Condition-Street 2
Street 2 Name
Stop Condition-Street 1

HOLLYWOOD ST None WALKER RD None Possible Solutions:

Remove & Replace Curb Ramp With Two New Directional Ramps or Equivalent.