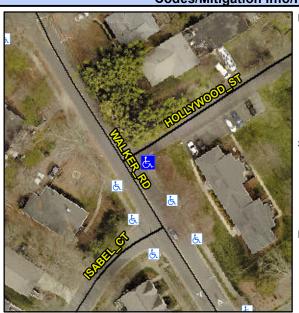

## Access Compliance Report Public Rights-of-Way (Curb Ramps)

N/A

Good

Surface Condition? (G/P)

Intersection ID: 16555 Main Street: WALKER\_RD Cross Street: HOLLYWOOD\_ST Location: E

ADA ID: DF2F728D7582 Ramp Type: PerpDiag Initial Pass/Fail: Fail Overall Compliance: No Severity Score: 10

## Field Measurements/Component Compliance

Street 1 Name
Stop Condition-Street 2
Street 2 Name
Stop Condition-Street 1

HOLLYWOOD ST None WALKER RD None Possible Solutions:

Remove & Replace Curb Ramp With Two New Directional Ramps or Equivalent.