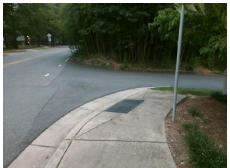

## Access Compliance Report Public Rights-of-Way (Curb Ramps)

N/A

Good

Surface Condition? (G/P)

Intersection ID: 16555 Main Street: WALKER\_RD Cross Street: HOLLYWOOD\_ST Location: E

ADA ID: DF2F728D7582 Ramp Type: PerpDiag Initial Pass/Fail: Fail Overall Compliance: No Severity Score: 10

## Field Measurements/Component Compliance

Street 1 Name
Stop Condition-Street 2
Street 2 Name
Stop Condition-Street 1

HOLLYWOOD ST None WALKER RD None Possible Solutions:

Remove & Replace Curb Ramp With Two New Directional Ramps or Equivalent.