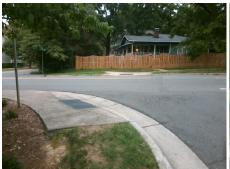

## Access Compliance Report Public Rights-of-Way (Curb Ramps)

N/A

Good

Surface Condition? (G/P)

Intersection ID: 16555 Main Street: WALKER\_RD Cross Street: HOLLYWOOD\_ST Location: E

ADA ID: DF2F728D7582 Ramp Type: PerpDiag Initial Pass/Fail: Fail Overall Compliance: No Severity Score: 10

## Field Measurements/Component Compliance

Street 1 Name
Stop Condition-Street 2
Street 2 Name
Stop Condition-Street 1

HOLLYWOOD ST None WALKER RD None Possible Solutions:

Remove & Replace Curb Ramp With Two New Directional Ramps or Equivalent.