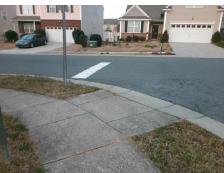

## Access Compliance Report Public Rights-of-Way (Curb Ramps)

Intersection ID: 47277Main Street: CANDLEWOOD\_RIDGE\_LNCross Street: CARRINGTON\_FOREST\_LNLocation:SEADA ID: DF32787B3B76Ramp Type: BlendTrans1Initial Pass/Fail: FailOverall Compliance: NoSeverity Score:10

Possible Solutions:

Remove & Replace Curb Ramp With Two New Directional Ramps or Equivalent.

Surveyor Notes:

N/A

PROW/ADA:

Not Found, R304.5.1, R304.5.3

Total Cost: \$ 3200.00

| Field Measurements/Component Compliance |                       |      |                        |                             |      |
|-----------------------------------------|-----------------------|------|------------------------|-----------------------------|------|
| Compliance Description                  |                       | Data | Compliance Description |                             | Data |
| N/A                                     | Ramp Length (in)      | 48.5 | Yes                    | BlendTrans Slope (%)        | 4.2  |
| No                                      | Ramp Width (in)       | 39.5 | No                     | BlendTrans XSlope (%)       | 2.2  |
| N/A                                     | Flare Type LT         | N/A  | N/A                    | Flare Type RT               | N/A  |
| N/A                                     | Flare Slope LT (%)    | N/A  | N/A                    | Flare Slope RT (%)          | N/A  |
| N/A                                     | Flare Traversable LT? | N/A  | N/A                    | Flare Traversable RT?       | N/A  |
| N/A                                     | Landing Length (in)   | N/A  | N/A                    | DWS Provided?               | N/A  |
| N/A                                     | Landing Width (in)    | N/A  | N/A                    | DWS Contrast?               | N/A  |
| N/A                                     | Landing Slope (%)     | N/A  | N/A                    | DWS Length (in)             | N/A  |
| N/A                                     | Landing X Slope (%)   | N/A  | N/A                    | DWS Full Width?             | N/A  |
| N/A                                     | Landing Curb? (Y/N)   | N/A  | N/A                    | DWS Offset (in)             | N/A  |
| N/A                                     | Shared Landing?       | N/A  |                        |                             |      |
| N/A                                     | Gutter Ponding?       | N/A  | N/A                    | Gutter Slope (%)            | N/A  |
| N/A                                     | Gutter Lip Ht (in)    | N/A  | N/A                    | Gutter X Slope (%)          | N/A  |
| N/A                                     | Painted X Walk1?      | No   | N/A                    | Painted X Walk2?            | No   |
|                                         | X Walk 1 Direction    | To N |                        | X Walk 2 Direction          | To W |
|                                         | X Walk 1 Width (in)   | N/A  |                        | X Walk 2 Width (in)         | N/A  |
|                                         | X Walk 1 Slope (%)    | 4.1  |                        | X Walk 2 Slope (%)          | 3.3  |
|                                         | X Walk 1 X Slope (%)  | 3.8  |                        | X Walk 2 X Slope (%)        | 1.6  |
| N/A                                     | Ramp inside XWalk1?   | N/A  | N/A                    | Ramp inside XWalk2?         | N/A  |
|                                         | Road Slope (%)        | 3.3  |                        | Clear Space?                | N/A  |
|                                         | Road X Slope (%)      | 4.3  | N/A                    | Clear Space to XWalk (in)   | N/A  |
| N/A                                     | Any Obstructions?     | N/A  | N/A                    | Storm Grate/Utility Hazard? | N/A  |
|                                         | Obstruction Type      |      |                        | Storm Grate/Utility Type    |      |
|                                         |                       | N/A  |                        |                             | N/A  |
|                                         |                       |      | Yes                    | Surface Condition? (G/P)    | Good |
|                                         | \ \fi \ \f            |      | No                     | Curb Slope (%)              | 7.5  |