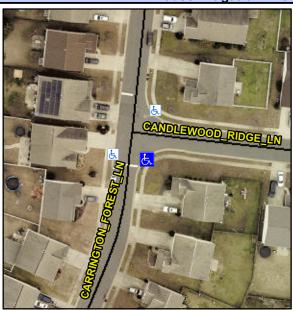

## Access Compliance Report Public Rights-of-Way (Curb Ramps)

Intersection ID: 47277Main Street: CANDLEWOOD\_RIDGE\_LNCross Street: CARRINGTON\_FOREST\_LNLocation:SEADA ID: DF32787B3B76Ramp Type: BlendTrans1Initial Pass/Fail: FailOverall Compliance: NoSeverity Score:10

Codes/Mitigation Info/Possible Solution

Field Measurements/Component Compliance

Street 1 Name
Stop Condition-Street 1
Street 2 Name
Stop Condition-Street 2

CANDLEWOOD RIDGE LN
StopSign
CARRINGTON FOREST LN
None