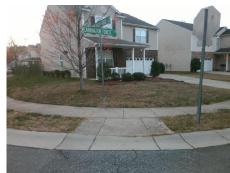

## Access Compliance Report Public Rights-of-Way (Curb Ramps)

Intersection ID: 47277Main Street: CANDLEWOOD\_RIDGE\_LNCross Street: CARRINGTON\_FOREST\_LNLocation:SEADA ID: DF32787B3B76Ramp Type: BlendTrans1Initial Pass/Fail: FailOverall Compliance: NoSeverity Score:10

Possible Solutions:

Remove & Replace Curb Ramp With Two New Directional Ramps or Equivalent.

Surveyor Notes:

N/A

PROW/ADA:

Not Found, R304.5.1, R304.5.3

Total Cost: \$ 3200.00

| Field Measurements/Component Compliance |                       |      |                        |                             |      |
|-----------------------------------------|-----------------------|------|------------------------|-----------------------------|------|
| Compliance Description                  |                       | Data | Compliance Description |                             | Data |
| N/A                                     | Ramp Length (in)      | 48.5 | Yes                    | BlendTrans Slope (%)        | 4.2  |
| No                                      | Ramp Width (in)       | 39.5 | No                     | BlendTrans XSlope (%)       | 2.2  |
| N/A                                     | Flare Type LT         | N/A  | N/A                    | Flare Type RT               | N/A  |
| N/A                                     | Flare Slope LT (%)    | N/A  | N/A                    | Flare Slope RT (%)          | N/A  |
| N/A                                     | Flare Traversable LT? | N/A  | N/A                    | Flare Traversable RT?       | N/A  |
| N/A                                     | Landing Length (in)   | N/A  | N/A                    | DWS Provided?               | N/A  |
| N/A                                     | Landing Width (in)    | N/A  | N/A                    | DWS Contrast?               | N/A  |
| N/A                                     | Landing Slope (%)     | N/A  | N/A                    | DWS Length (in)             | N/A  |
| N/A                                     | Landing X Slope (%)   | N/A  | N/A                    | DWS Full Width?             | N/A  |
| N/A                                     | Landing Curb? (Y/N)   | N/A  | N/A                    | DWS Offset (in)             | N/A  |
| N/A                                     | Shared Landing?       | N/A  |                        |                             |      |
| N/A                                     | Gutter Ponding?       | N/A  | N/A                    | Gutter Slope (%)            | N/A  |
| N/A                                     | Gutter Lip Ht (in)    | N/A  | N/A                    | Gutter X Slope (%)          | N/A  |
| N/A                                     | Painted X Walk1?      | No   | N/A                    | Painted X Walk2?            | No   |
|                                         | X Walk 1 Direction    | To N |                        | X Walk 2 Direction          | To W |
|                                         | X Walk 1 Width (in)   | N/A  |                        | X Walk 2 Width (in)         | N/A  |
|                                         | X Walk 1 Slope (%)    | 4.1  |                        | X Walk 2 Slope (%)          | 3.3  |
|                                         | X Walk 1 X Slope (%)  | 3.8  |                        | X Walk 2 X Slope (%)        | 1.6  |
| N/A                                     | Ramp inside XWalk1?   | N/A  | N/A                    | Ramp inside XWalk2?         | N/A  |
|                                         | Road Slope (%)        | 3.3  |                        | Clear Space?                | N/A  |
|                                         | Road X Slope (%)      | 4.3  | N/A                    | Clear Space to XWalk (in)   | N/A  |
| N/A                                     | Any Obstructions?     | N/A  | N/A                    | Storm Grate/Utility Hazard? | N/A  |
|                                         | Obstruction Type      |      |                        | Storm Grate/Utility Type    |      |
|                                         |                       | N/A  |                        |                             | N/A  |
|                                         |                       |      | Yes                    | Surface Condition? (G/P)    | Good |
|                                         | \ \fi \ \f            |      | No                     | Curb Slope (%)              | 7.5  |