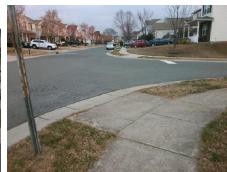

## Access Compliance Report Public Rights-of-Way (Curb Ramps)

Intersection ID: 47277Main Street: CANDLEWOOD\_RIDGE\_LNCross Street: CARRINGTON\_FOREST\_LNLocation:SEADA ID: DF32787B3B76Ramp Type: BlendTrans1Initial Pass/Fail: FailOverall Compliance: NoSeverity Score:10

Possible Solutions:

Remove & Replace Curb Ramp With Two New Directional Ramps or Equivalent.

Surveyor Notes:

N/A

PROW/ADA:

Not Found, R304.5.1, R304.5.3

Total Cost: \$ 3200.00

| Field Measurements/Component Compliance |                       |      |                        |                             |      |
|-----------------------------------------|-----------------------|------|------------------------|-----------------------------|------|
| Compliance Description                  |                       | Data | Compliance Description |                             | Data |
| N/A                                     | Ramp Length (in)      | 48.5 | Yes                    | BlendTrans Slope (%)        | 4.2  |
| No                                      | Ramp Width (in)       | 39.5 | No                     | BlendTrans XSlope (%)       | 2.2  |
| N/A                                     | Flare Type LT         | N/A  | N/A                    | Flare Type RT               | N/A  |
| N/A                                     | Flare Slope LT (%)    | N/A  | N/A                    | Flare Slope RT (%)          | N/A  |
| N/A                                     | Flare Traversable LT? | N/A  | N/A                    | Flare Traversable RT?       | N/A  |
| N/A                                     | Landing Length (in)   | N/A  | N/A                    | DWS Provided?               | N/A  |
| N/A                                     | Landing Width (in)    | N/A  | N/A                    | DWS Contrast?               | N/A  |
| N/A                                     | Landing Slope (%)     | N/A  | N/A                    | DWS Length (in)             | N/A  |
| N/A                                     | Landing X Slope (%)   | N/A  | N/A                    | DWS Full Width?             | N/A  |
| N/A                                     | Landing Curb? (Y/N)   | N/A  | N/A                    | DWS Offset (in)             | N/A  |
| N/A                                     | Shared Landing?       | N/A  |                        |                             |      |
| N/A                                     | Gutter Ponding?       | N/A  | N/A                    | Gutter Slope (%)            | N/A  |
| N/A                                     | Gutter Lip Ht (in)    | N/A  | N/A                    | Gutter X Slope (%)          | N/A  |
| N/A                                     | Painted X Walk1?      | No   | N/A                    | Painted X Walk2?            | No   |
|                                         | X Walk 1 Direction    | To N |                        | X Walk 2 Direction          | To W |
|                                         | X Walk 1 Width (in)   | N/A  |                        | X Walk 2 Width (in)         | N/A  |
|                                         | X Walk 1 Slope (%)    | 4.1  |                        | X Walk 2 Slope (%)          | 3.3  |
|                                         | X Walk 1 X Slope (%)  | 3.8  |                        | X Walk 2 X Slope (%)        | 1.6  |
| N/A                                     | Ramp inside XWalk1?   | N/A  | N/A                    | Ramp inside XWalk2?         | N/A  |
|                                         | Road Slope (%)        | 3.3  |                        | Clear Space?                | N/A  |
|                                         | Road X Slope (%)      | 4.3  | N/A                    | Clear Space to XWalk (in)   | N/A  |
| N/A                                     | Any Obstructions?     | N/A  | N/A                    | Storm Grate/Utility Hazard? | N/A  |
|                                         | Obstruction Type      |      |                        | Storm Grate/Utility Type    |      |
|                                         |                       | N/A  |                        |                             | N/A  |
|                                         |                       |      | Yes                    | Surface Condition? (G/P)    | Good |
|                                         | \ \fi \ \f            |      | No                     | Curb Slope (%)              | 7.5  |