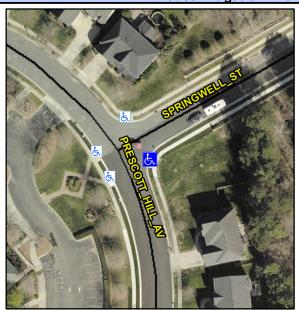

## **Access Compliance Report Public Rights-of-Way** (Curb Ramps)

Intersection ID: 32275 Main Street: PRESCOTT HILL AV **Cross Street: SPRINGWELL ST** Location: SE **ADA ID: DF36EF62596B** Ramp Type: BlendTrans1 Initial Pass/Fail: Fail **Overall Compliance: No Severity Score:** 8.75

## Field Measurements/Component Compliance

Street 1 Name Stop Condition-Street 1 Street 2 Name Stop Condition-Street 2

**SPRINGWELL ST** StopSign PRESCOTT HILL AV None

Possible Solutions: **Remove & Replace Curb Ramp With** Two New Directional Ramps or Equivalent. Surveyor Notes: N/A PROW/ADA: Not Found, R304.5.1