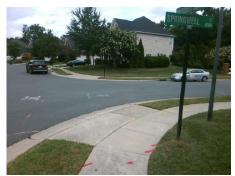

## **Access Compliance Report Public Rights-of-Way** (Curb Ramps)

Intersection ID: 32275 Main Street: PRESCOTT HILL AV **Cross Street: SPRINGWELL ST** Location: SE **ADA ID: DF36EF62596B** Ramp Type: BlendTrans1 Initial Pass/Fail: Fail **Overall Compliance: No Severity Score:** 8.75

## Field Measurements/Component Compliance

Street 1 Name Stop Condition-Street 1 Street 2 Name Stop Condition-Street 2

**SPRINGWELL ST** StopSign PRESCOTT HILL AV None

Possible Solutions: **Remove & Replace Curb Ramp With** Two New Directional Ramps or Equivalent. Surveyor Notes: N/A PROW/ADA: Not Found, R304.5.1