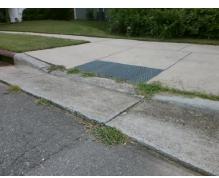

## **Access Compliance Report Public Rights-of-Way** (Curb Ramps)

Intersection ID: 46200 Main Street: LOROPETALUM RD **Cross Street: FERNSPRAY RD** Location: ADA ID: DF419354BA55 Ramp Type: Perp Initial Pass/Fail: Fail **Overall Compliance: No Severity Score:** 22.5

**Codes/Mitigation Info/Possible Solution** 

**FERNSPRAY RD** Street 1 Name Stop Condition-Street 2 None Street 2 Name N/A Stop Condition-Street 1 N/A Possible Solutions: Remove & Replace Entire Ramp. Surveyor Notes: N/A PROW/ADA: Not Found, R304.5.1, R304.2.2

Total Cost:

1850.00

| Field Measurements/Component Compliance |                       |       |      |                             |      |
|-----------------------------------------|-----------------------|-------|------|-----------------------------|------|
| Compliance Description                  |                       | Data  | Comp | liance Description          | Data |
| N/A                                     | Ramp Length (in)      | 70.5  | No   | Ramp Slope (%)              | 8.4  |
| No                                      | Ramp Width (in)       | 47.0  | Yes  | Ramp XSlope (%)             | 2.6  |
| N/A                                     | Flare Type LT         | N/A   | N/A  | Flare Type RT               | N/A  |
| N/A                                     | Flare Slope LT (%)    | N/A   | N/A  | Flare Slope RT (%)          | N/A  |
| N/A                                     | Flare Traversable LT? | N/A   | N/A  | Flare Traversable RT?       | N/A  |
| N/A                                     | Landing Length (in)   | N/A   | N/A  | DWS Provided?               | N/A  |
| N/A                                     | Landing Width (in)    | N/A   | N/A  | DWS Contrast?               | N/A  |
| N/A                                     | Landing Slope (%)     | N/A   | N/A  | DWS Length (in)             | N/A  |
| N/A                                     | Landing X Slope (%)   | N/A   | N/A  | DWS Full Width?             | N/A  |
| N/A                                     | Landing Curb? (Y/N)   | N/A   | N/A  | DWS Offset (in)             | N/A  |
| N/A                                     | Shared Landing?       | N/A   |      |                             |      |
| N/A                                     | Gutter Ponding?       | N/A   | N/A  | Gutter Slope (%)            | N/A  |
| N/A                                     | Gutter Lip Ht (in)    | 1.5   | N/A  | Gutter X Slope (%)          | N/A  |
| N/A                                     | Painted X Walk1?      | No    | N/A  | Painted X Walk2?            | N/A  |
|                                         | X Walk 1 Direction    | To NW |      | X Walk 2 Direction          | N/A  |
| N/A                                     | X Walk 1 Width (in)   | N/A   | N/A  | X Walk 2 Width (in)         | N/A  |
|                                         | X Walk 1 Slope (%)    | 2.3   |      | X Walk 2 Slope (%)          | N/A  |
|                                         | X Walk 1 X Slope (%)  | 2.7   |      | X Walk 2 X Slope (%)        | N/A  |
| N/A                                     | Ramp inside XWalk1?   | N/A   | N/A  | Ramp inside XWalk2?         | N/A  |
|                                         | Road Slope (%)        | N/A   | N/A  | Clear Space?                | N/A  |
|                                         | Road X Slope (%)      | N/A   | N/A  | Clear Space to XWalk (in)   | N/A  |
| N/A                                     | Any Obstructions?     | N/A   | N/A  | Storm Grate/Utility Hazard? | N/A  |
|                                         | Obstruction Type      |       |      | Storm Grate/Utility Type    |      |
|                                         |                       | N/A   |      |                             | N/A  |
|                                         |                       |       | Yes  | Surface Condition? (G/P)    | Good |