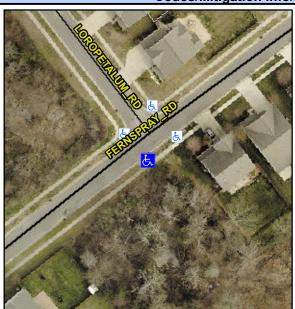

## **Access Compliance Report Public Rights-of-Way** (Curb Ramps)

Intersection ID: 46200 Main Street: LOROPETALUM RD **Cross Street: FERNSPRAY RD** Location: ADA ID: DF419354BA55 Ramp Type: Perp Initial Pass/Fail: Fail **Overall Compliance: No Severity Score:** 22.5