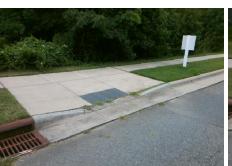

## **Access Compliance Report Public Rights-of-Way** (Curb Ramps)

Intersection ID: 46200 Main Street: LOROPETALUM RD **Cross Street: FERNSPRAY RD** Location: ADA ID: DF419354BA55 Ramp Type: Perp Initial Pass/Fail: Fail **Overall Compliance: No Severity Score:** 22.5

**Codes/Mitigation Info/Possible Solution** 

**FERNSPRAY RD** Street 1 Name Stop Condition-Street 2 None Street 2 Name N/A Stop Condition-Street 1 N/A Possible Solutions: Remove & Replace Entire Ramp. Surveyor Notes: N/A PROW/ADA: Not Found, R304.5.1, R304.2.2

Total Cost:

1850.00

| Field Measurements/Component Compliance |                       |       |      |                             |      |
|-----------------------------------------|-----------------------|-------|------|-----------------------------|------|
| Compliance Description                  |                       | Data  | Comp | liance Description          | Data |
| N/A                                     | Ramp Length (in)      | 70.5  | No   | Ramp Slope (%)              | 8.4  |
| No                                      | Ramp Width (in)       | 47.0  | Yes  | Ramp XSlope (%)             | 2.6  |
| N/A                                     | Flare Type LT         | N/A   | N/A  | Flare Type RT               | N/A  |
| N/A                                     | Flare Slope LT (%)    | N/A   | N/A  | Flare Slope RT (%)          | N/A  |
| N/A                                     | Flare Traversable LT? | N/A   | N/A  | Flare Traversable RT?       | N/A  |
| N/A                                     | Landing Length (in)   | N/A   | N/A  | DWS Provided?               | N/A  |
| N/A                                     | Landing Width (in)    | N/A   | N/A  | DWS Contrast?               | N/A  |
| N/A                                     | Landing Slope (%)     | N/A   | N/A  | DWS Length (in)             | N/A  |
| N/A                                     | Landing X Slope (%)   | N/A   | N/A  | DWS Full Width?             | N/A  |
| N/A                                     | Landing Curb? (Y/N)   | N/A   | N/A  | DWS Offset (in)             | N/A  |
| N/A                                     | Shared Landing?       | N/A   |      |                             |      |
| N/A                                     | Gutter Ponding?       | N/A   | N/A  | Gutter Slope (%)            | N/A  |
| N/A                                     | Gutter Lip Ht (in)    | 1.5   | N/A  | Gutter X Slope (%)          | N/A  |
| N/A                                     | Painted X Walk1?      | No    | N/A  | Painted X Walk2?            | N/A  |
|                                         | X Walk 1 Direction    | To NW |      | X Walk 2 Direction          | N/A  |
| N/A                                     | X Walk 1 Width (in)   | N/A   | N/A  | X Walk 2 Width (in)         | N/A  |
|                                         | X Walk 1 Slope (%)    | 2.3   |      | X Walk 2 Slope (%)          | N/A  |
|                                         | X Walk 1 X Slope (%)  | 2.7   |      | X Walk 2 X Slope (%)        | N/A  |
| N/A                                     | Ramp inside XWalk1?   | N/A   | N/A  | Ramp inside XWalk2?         | N/A  |
|                                         | Road Slope (%)        | N/A   | N/A  | Clear Space?                | N/A  |
|                                         | Road X Slope (%)      | N/A   | N/A  | Clear Space to XWalk (in)   | N/A  |
| N/A                                     | Any Obstructions?     | N/A   | N/A  | Storm Grate/Utility Hazard? | N/A  |
|                                         | Obstruction Type      |       |      | Storm Grate/Utility Type    |      |
|                                         |                       | N/A   |      |                             | N/A  |
|                                         |                       |       | Yes  | Surface Condition? (G/P)    | Good |