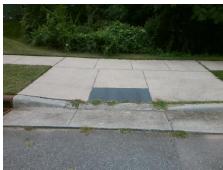

## **Access Compliance Report Public Rights-of-Way** (Curb Ramps)

Intersection ID: 46200 Main Street: LOROPETALUM RD **Cross Street: FERNSPRAY RD** Location: ADA ID: DF419354BA55 Ramp Type: Perp Initial Pass/Fail: Fail **Overall Compliance: No Severity Score:** 22.5

**Codes/Mitigation Info/Possible Solution** 

**FERNSPRAY RD** Street 1 Name Stop Condition-Street 2 None Street 2 Name N/A Stop Condition-Street 1 N/A Possible Solutions: Remove & Replace Entire Ramp. Surveyor Notes: N/A PROW/ADA: Not Found, R304.5.1, R304.2.2

Total Cost:

1850.00

| Field Measurements/Component Compliance |                       |       |      |                             |      |
|-----------------------------------------|-----------------------|-------|------|-----------------------------|------|
| Compliance Description                  |                       | Data  | Comp | liance Description          | Data |
| N/A                                     | Ramp Length (in)      | 70.5  | No   | Ramp Slope (%)              | 8.4  |
| No                                      | Ramp Width (in)       | 47.0  | Yes  | Ramp XSlope (%)             | 2.6  |
| N/A                                     | Flare Type LT         | N/A   | N/A  | Flare Type RT               | N/A  |
| N/A                                     | Flare Slope LT (%)    | N/A   | N/A  | Flare Slope RT (%)          | N/A  |
| N/A                                     | Flare Traversable LT? | N/A   | N/A  | Flare Traversable RT?       | N/A  |
| N/A                                     | Landing Length (in)   | N/A   | N/A  | DWS Provided?               | N/A  |
| N/A                                     | Landing Width (in)    | N/A   | N/A  | DWS Contrast?               | N/A  |
| N/A                                     | Landing Slope (%)     | N/A   | N/A  | DWS Length (in)             | N/A  |
| N/A                                     | Landing X Slope (%)   | N/A   | N/A  | DWS Full Width?             | N/A  |
| N/A                                     | Landing Curb? (Y/N)   | N/A   | N/A  | DWS Offset (in)             | N/A  |
| N/A                                     | Shared Landing?       | N/A   |      |                             |      |
| N/A                                     | Gutter Ponding?       | N/A   | N/A  | Gutter Slope (%)            | N/A  |
| N/A                                     | Gutter Lip Ht (in)    | 1.5   | N/A  | Gutter X Slope (%)          | N/A  |
| N/A                                     | Painted X Walk1?      | No    | N/A  | Painted X Walk2?            | N/A  |
|                                         | X Walk 1 Direction    | To NW |      | X Walk 2 Direction          | N/A  |
| N/A                                     | X Walk 1 Width (in)   | N/A   | N/A  | X Walk 2 Width (in)         | N/A  |
|                                         | X Walk 1 Slope (%)    | 2.3   |      | X Walk 2 Slope (%)          | N/A  |
|                                         | X Walk 1 X Slope (%)  | 2.7   |      | X Walk 2 X Slope (%)        | N/A  |
| N/A                                     | Ramp inside XWalk1?   | N/A   | N/A  | Ramp inside XWalk2?         | N/A  |
|                                         | Road Slope (%)        | N/A   | N/A  | Clear Space?                | N/A  |
|                                         | Road X Slope (%)      | N/A   | N/A  | Clear Space to XWalk (in)   | N/A  |
| N/A                                     | Any Obstructions?     | N/A   | N/A  | Storm Grate/Utility Hazard? | N/A  |
|                                         | Obstruction Type      |       |      | Storm Grate/Utility Type    |      |
|                                         |                       | N/A   |      |                             | N/A  |
|                                         |                       |       | Yes  | Surface Condition? (G/P)    | Good |