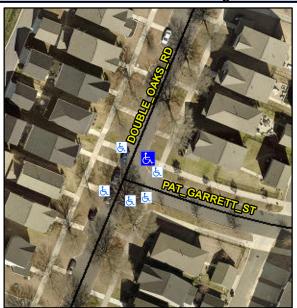

## **Access Compliance Report Public Rights-of-Way** (Curb Ramps)

Main Street: PAT\_GARRETT\_ST Intersection ID: 52453 Cross Street: DOUBLE\_OAKS\_RD Location: NE **Overall Compliance: No Severity Score:** ADA ID: DF43AEB24A18 Ramp Type: Directional1 Initial Pass/Fail: Fail 12.5

**Codes/Mitigation Info/Possible Solution** 

| Street 1 Name           | DOUBLE OAKS RD |
|-------------------------|----------------|
| Stop Condition-Street 1 | None           |
| Street 2 Name           | N/A            |
| Stop Condition-Street 2 | N/A            |