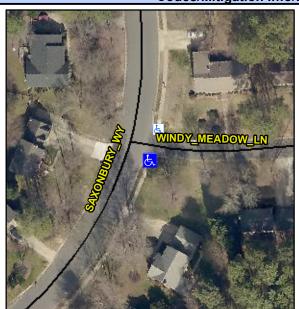

## Access Compliance Report Public Rights-of-Way (Curb Ramps)

Intersection ID: 3555Main Street:SAXONBURY\_WYCross Street:WINDY\_MEADOW\_LNLocation:SEADA ID: DF44EB39CC60Ramp Type:PerpInitial Pass/Fail:FailOverall Compliance:NoSeverity Score:25