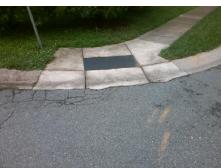

## Access Compliance Report Public Rights-of-Way (Curb Ramps)

Intersection ID: 3555Main Street:SAXONBURY\_WYCross Street:WINDY\_MEADOW\_LNLocation:SEADA ID: DF44EB39CC60Ramp Type:PerpInitial Pass/Fail:FailOverall Compliance:NoSeverity Score:25

## Field Measurements/Component Compliance

Street 1 Name WINDY MEADOW LN
Stop Condition-Street 2 StopSign
Street 2 Name N/A
Stop Condition-Street 1 N/A

Possible Solutions:

Remove & Replace Entire Ramp.

N/A

Surveyor Notes:

N/A

N/A

PROW/ADA:

Not Found, R304.5.3

Not Found, R304.5.3

Total Cost: \$ 1850.00

| Field Measurements/Component Compliance |     |                       |      |            |       |                         |      |
|-----------------------------------------|-----|-----------------------|------|------------|-------|-------------------------|------|
| Compli                                  |     | iance Description     | Data | Compliance |       | Description             | Data |
|                                         | N/A | Ramp Length (in)      | 50.0 | Yes        | Ramp  | Slope (%)               | 5.0  |
|                                         | Yes | Ramp Width (in)       | 48.5 | No         | Ramp  | XSlope (%)              | 7.7  |
|                                         | N/A | Flare Type LT         | N/A  | N/A        | Flare | Type RT                 | N/A  |
|                                         | N/A | Flare Slope LT (%)    | N/A  | N/A        | Flare | Slope RT (%)            | N/A  |
|                                         | N/A | Flare Traversable LT? | N/A  | N/A        | Flare | Traversable RT?         | N/A  |
|                                         | N/A | Landing Length (in)   | N/A  | N/A        | DWS   | Provided?               | N/A  |
|                                         | N/A | Landing Width (in)    | N/A  | N/A        | DWS   | Contrast?               | N/A  |
|                                         | N/A | Landing Slope (%)     | N/A  | N/A        | DWS   | Length (in)             | N/A  |
|                                         | N/A | Landing X Slope (%)   | N/A  | N/A        | DWS   | Full Width?             | N/A  |
|                                         | N/A | Landing Curb? (Y/N)   | N/A  | N/A        | DWS   | Offset (in)             | N/A  |
|                                         | N/A | Shared Landing?       | N/A  |            |       |                         |      |
|                                         | N/A | Gutter Ponding?       | N/A  | N/A        | Gutte | er Slope (%)            | N/A  |
|                                         | N/A | Gutter Lip Ht (in)    | N/A  | N/A        | Gutte | er X Slope (%)          | N/A  |
|                                         | N/A | Painted X Walk1?      | No   | N/A        | Paint | ed X Walk2?             | N/A  |
|                                         |     | X Walk 1 Direction    | To N |            | X Wa  | lk 2 Direction          | N/A  |
|                                         | N/A | X Walk 1 Width (in)   | N/A  | N/A        | X Wa  | lk 2 Width (in)         | N/A  |
|                                         |     | X Walk 1 Slope (%)    | 10.5 |            | X Wa  | lk 2 Slope (%)          | N/A  |
|                                         |     | X Walk 1 X Slope (%)  | 2.0  |            | X Wa  | lk 2 X Slope (%)        | N/A  |
|                                         | N/A | Ramp inside XWalk1?   | N/A  | N/A        | Ramp  | inside XWalk2?          | N/A  |
|                                         |     | Road Slope (%)        | N/A  | N/A        | Clear | Space?                  | N/A  |
|                                         |     | Road X Slope (%)      | N/A  | N/A        | Clear | Space to XWalk (in)     | N/A  |
|                                         | N/A | Any Obstructions?     | N/A  | N/A        | Storm | n Grate/Utility Hazard? | N/A  |
|                                         |     | Obstruction Type      |      |            | Storm | n Grate/Utility Type    |      |
|                                         |     |                       | N/A  |            |       |                         | N/A  |
|                                         |     |                       |      | Yes        | Surfa | ce Condition? (G/P)     | Good |
|                                         |     |                       |      |            |       |                         |      |