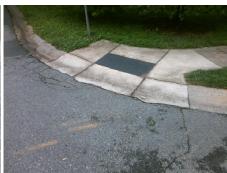

## Access Compliance Report Public Rights-of-Way (Curb Ramps)

Intersection ID: 3555Main Street:SAXONBURY\_WYCross Street:WINDY\_MEADOW\_LNLocation:SEADA ID: DF44EB39CC60Ramp Type:PerpInitial Pass/Fail:FailOverall Compliance:NoSeverity Score:25

## Field Measurements/Component Compliance

Street 1 Name WINDY MEADOW LN
Stop Condition-Street 2 StopSign
Street 2 Name N/A
Stop Condition-Street 1 N/A

Possible Solutions:

Remove & Replace Entire Ramp.

N/A

Surveyor Notes:

N/A

N/A

PROW/ADA:

Not Found, R304.5.3

Not Found, R304.5.3

Total Cost: \$ 1850.00

| Field Measurements/Component Compliance |     |                       |      |            |       |                         |      |
|-----------------------------------------|-----|-----------------------|------|------------|-------|-------------------------|------|
| Compli                                  |     | iance Description     | Data | Compliance |       | Description             | Data |
|                                         | N/A | Ramp Length (in)      | 50.0 | Yes        | Ramp  | Slope (%)               | 5.0  |
|                                         | Yes | Ramp Width (in)       | 48.5 | No         | Ramp  | XSlope (%)              | 7.7  |
|                                         | N/A | Flare Type LT         | N/A  | N/A        | Flare | Type RT                 | N/A  |
|                                         | N/A | Flare Slope LT (%)    | N/A  | N/A        | Flare | Slope RT (%)            | N/A  |
|                                         | N/A | Flare Traversable LT? | N/A  | N/A        | Flare | Traversable RT?         | N/A  |
|                                         | N/A | Landing Length (in)   | N/A  | N/A        | DWS   | Provided?               | N/A  |
|                                         | N/A | Landing Width (in)    | N/A  | N/A        | DWS   | Contrast?               | N/A  |
|                                         | N/A | Landing Slope (%)     | N/A  | N/A        | DWS   | Length (in)             | N/A  |
|                                         | N/A | Landing X Slope (%)   | N/A  | N/A        | DWS   | Full Width?             | N/A  |
|                                         | N/A | Landing Curb? (Y/N)   | N/A  | N/A        | DWS   | Offset (in)             | N/A  |
|                                         | N/A | Shared Landing?       | N/A  |            |       |                         |      |
|                                         | N/A | Gutter Ponding?       | N/A  | N/A        | Gutte | er Slope (%)            | N/A  |
|                                         | N/A | Gutter Lip Ht (in)    | N/A  | N/A        | Gutte | er X Slope (%)          | N/A  |
|                                         | N/A | Painted X Walk1?      | No   | N/A        | Paint | ed X Walk2?             | N/A  |
|                                         |     | X Walk 1 Direction    | To N |            | X Wa  | lk 2 Direction          | N/A  |
|                                         | N/A | X Walk 1 Width (in)   | N/A  | N/A        | X Wa  | lk 2 Width (in)         | N/A  |
|                                         |     | X Walk 1 Slope (%)    | 10.5 |            | X Wa  | lk 2 Slope (%)          | N/A  |
|                                         |     | X Walk 1 X Slope (%)  | 2.0  |            | X Wa  | lk 2 X Slope (%)        | N/A  |
|                                         | N/A | Ramp inside XWalk1?   | N/A  | N/A        | Ramp  | inside XWalk2?          | N/A  |
|                                         |     | Road Slope (%)        | N/A  | N/A        | Clear | Space?                  | N/A  |
|                                         |     | Road X Slope (%)      | N/A  | N/A        | Clear | Space to XWalk (in)     | N/A  |
|                                         | N/A | Any Obstructions?     | N/A  | N/A        | Storm | n Grate/Utility Hazard? | N/A  |
|                                         |     | Obstruction Type      |      |            | Storm | n Grate/Utility Type    |      |
|                                         |     |                       | N/A  |            |       |                         | N/A  |
|                                         |     |                       |      | Yes        | Surfa | ce Condition? (G/P)     | Good |
|                                         |     |                       |      |            |       |                         |      |