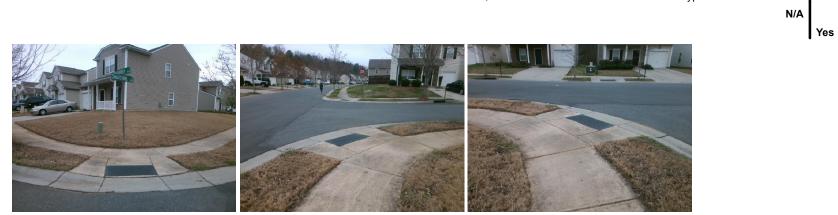

## Access Compliance Report Public Rights-of-Way (Curb Ramps)

| Intersection ID: 44490                  | Main St       | Main Street: CHALKSTONE_RD    |        |                                         | DARWICK_ST            | Location:         | NE   |                             |      |  |
|-----------------------------------------|---------------|-------------------------------|--------|-----------------------------------------|-----------------------|-------------------|------|-----------------------------|------|--|
| ADA ID: DF496390819F                    | Ramp T        | Ramp Type: PerpDiag           |        |                                         | il: Fail Overall C    | o Severity Score: | 10   |                             |      |  |
| Codes/Mitigation Info/Possible Solution |               |                               |        | Field Measurements/Component Compliance |                       |                   |      |                             |      |  |
|                                         | THE ROOM      | Possible Solutions:           | C      | ompl                                    | iance Description     | Data              | Comp | liance Description          | Data |  |
|                                         |               | Remove & Replace Curb Ramp W  | ith N/ | A                                       | Ramp Length (in)      | 53.0              | Yes  | Ramp Slope (%)              | 6.3  |  |
|                                         |               | Two New Directional Ramps or  | N      | 5                                       | Ramp Width (in)       | 46.5              | No   | Ramp XSlope (%)             | 2.2  |  |
|                                         |               | Equivalent.                   | N/     | A                                       | Flare Type LT         | N/A               | N/A  | Flare Type RT               | N/A  |  |
|                                         |               |                               | N      | A                                       | Flare Slope LT (%)    | N/A               | N/A  | Flare Slope RT (%)          | N/A  |  |
|                                         |               |                               | N      | A                                       | Flare Traversable LT? | N/A               | N/A  | Flare Traversable RT?       | N/A  |  |
|                                         |               |                               | N/     | A                                       | Landing Length (in)   | N/A               |      | DWS Provided?               | N/A  |  |
|                                         |               | Surveyor Notes:               | N      |                                         | Landing Width (in)    | N/A               | N/A  | DWS Contrast?               | N/A  |  |
|                                         |               | N/A                           | N      | A                                       | Landing Slope (%)     | N/A               | N/A  | DWS Length (in)             | N/A  |  |
| E TON                                   |               |                               | N      | Α                                       | Landing X Slope (%)   | N/A               | N/A  | DWS Full Width?             | N/A  |  |
| Charles &                               | A 4. W        |                               | N/     |                                         | Landing Curb? (Y/N)   | N/A               | N/A  | DWS Offset (in)             | N/A  |  |
| 6                                       |               |                               | N/     |                                         | Shared Landing?       | N/A               |      | ()                          |      |  |
|                                         | 1 10 10 1     | PROW/ADA:                     | N/     |                                         | Gutter Ponding?       | N/A               | N/A  | Gutter Slope (%)            | N/A  |  |
|                                         | Stor All      | Not Found, R304.5.1, R304.5.3 | N/     |                                         | Gutter Lip Ht (in)    | N/A               | N/A  | Gutter X Slope (%)          | N/A  |  |
| Not Found, Roo4.5.1, Roo4.5.3           |               |                               | N/     |                                         | Painted X Walk1?      | No                | N/A  | Painted X Walk2?            | No   |  |
|                                         |               |                               |        |                                         | X Walk 1 Direction    | To W              |      | X Walk 2 Direction          | To S |  |
|                                         |               |                               | N      | Δ                                       | X Walk 1 Width (in)   | N/A               | N/A  | X Walk 2 Width (in)         | N/A  |  |
| Street 1 Name                           | DARWICK ST    |                               |        |                                         | X Walk 1 Slope (%)    | 2.3               |      | X Walk 2 Slope (%)          | 3.0  |  |
| Stop Condition-Street 2                 | StopSign      |                               |        |                                         | X Walk 1 X Slope (%)  | 1.4               |      | X Walk 2 X Slope (%)        | 1.7  |  |
| Street 2 Name                           | CHALKSTONE RD |                               | N      | Α                                       | Ramp inside XWalk1?   |                   | N/A  | Ramp inside XWalk2?         | N/A  |  |
| Stop Condition-Street 1                 | None          |                               |        |                                         | Road Slope (%)        | 1.0               | N/A  | Clear Space?                | N/A  |  |
|                                         |               |                               |        |                                         | Road X Slope (%)      | 2.6               | N/A  | Clear Space to XWalk (in)   | N/A  |  |
|                                         |               |                               | N      | Ά                                       | Any Obstructions?     |                   | N/A  | Storm Grate/Utility Hazard? | N/A  |  |
|                                         |               | Total Cost: \$ 32             | 00.00  | -                                       | Obstruction Type      |                   |      | Storm Grate/Utility Type    |      |  |
|                                         |               | •                             |        |                                         | <i>,</i> ,            | N/A               |      |                             | N/A  |  |
|                                         |               |                               |        |                                         |                       |                   |      |                             |      |  |