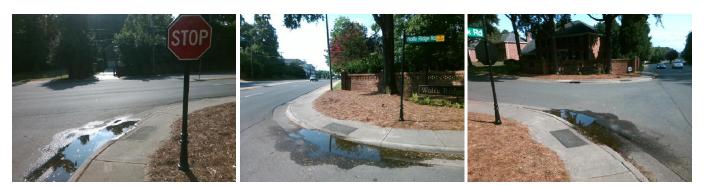

## Access Compliance Report Public Rights-of-Way (Curb Ramps)

| Intersection ID: 22616                                                                                         | Itersection ID: 22616 Main Street: WOLFE_RIDGE_RD Cross Street: PARK_RD |                              |           |                                               |                       |      |      | Location:                   | SW    |
|----------------------------------------------------------------------------------------------------------------|-------------------------------------------------------------------------|------------------------------|-----------|-----------------------------------------------|-----------------------|------|------|-----------------------------|-------|
|                                                                                                                |                                                                         |                              |           |                                               |                       |      |      |                             |       |
| ADA ID: DF4AAAE3E685 Ramp Type: PerpDiag                                                                       |                                                                         |                              | Initial I | nitial Pass/Fail: Fail Overall Compliance: No |                       |      |      | b Severity Score:           | 26.25 |
| Codes/Mitigation Info/Possible Solution                                                                        |                                                                         |                              |           | Field Measurements/Component Compliance       |                       |      |      |                             |       |
| WOLFELRIDCELRD<br>C                                                                                            |                                                                         | Possible Solutions:          |           | Compliance Description                        |                       |      | Comp | Data                        |       |
|                                                                                                                |                                                                         | Remove & Replace Curb Ramp W | Vith      | N/A                                           | Ramp Length (in)      | 57.0 | No   | Ramp Slope (%)              | 12.1  |
|                                                                                                                |                                                                         | Two New Directional Ramps or |           | Yes                                           | Ramp Width (in)       | 48.0 | No   | Ramp XSlope (%)             | 2.6   |
|                                                                                                                |                                                                         | Equivalent.                  |           | N/A                                           | Flare Type LT         | N/A  | N/A  | Flare Type RT               | N/A   |
|                                                                                                                |                                                                         |                              |           | N/A                                           | Flare Slope LT (%)    | N/A  | N/A  | Flare Slope RT (%)          | N/A   |
|                                                                                                                |                                                                         |                              |           | N/A                                           | Flare Traversable LT? | N/A  | N/A  | Flare Traversable RT?       | N/A   |
|                                                                                                                |                                                                         |                              |           | N/A                                           | Landing Length (in)   | N/A  | N/A  | DWS Provided?               | N/A   |
|                                                                                                                |                                                                         | Surveyor Notes:              |           | N/A                                           | Landing Width (in)    | N/A  | N/A  | DWS Contrast?               | N/A   |
|                                                                                                                |                                                                         | N/A                          |           | N/A                                           | Landing Slope (%)     | N/A  | N/A  | DWS Length (in)             | N/A   |
|                                                                                                                |                                                                         |                              |           | N/A                                           | Landing X Slope (%)   | N/A  | N/A  | DWS Full Width?             | N/A   |
|                                                                                                                |                                                                         |                              |           | N/A                                           | Landing Curb? (Y/N)   | N/A  | N/A  | DWS Offset (in)             | N/A   |
|                                                                                                                |                                                                         |                              |           | N/A                                           | Shared Landing?       | N/A  |      |                             |       |
|                                                                                                                |                                                                         | PROW/ADA:                    |           | N/A                                           | Gutter Ponding?       | N/A  | N/A  | Gutter Slope (%)            | N/A   |
| The second s |                                                                         | R304.2.2, R304.5.3           |           | N/A                                           | Gutter Lip Ht (in)    | N/A  | N/A  | Gutter X Slope (%)          | N/A   |
| Martin Carlos                                                                                                  |                                                                         | · ·                          |           | N/A                                           | Painted X Walk1?      | No   | N/A  | Painted X Walk2?            | No    |
|                                                                                                                |                                                                         |                              |           |                                               | X Walk 1 Direction    | To E |      | X Walk 2 Direction          | To N  |
|                                                                                                                |                                                                         |                              |           | N/A                                           | X Walk 1 Width (in)   | N/A  | N/A  | X Walk 2 Width (in)         | N/A   |
| Street 1 Name                                                                                                  | PARK RD                                                                 |                              |           |                                               | X Walk 1 Slope (%)    | 2.1  |      | X Walk 2 Slope (%)          | 1.1   |
| Stop Condition-Street 2                                                                                        | None                                                                    |                              |           |                                               | X Walk 1 X Slope (%)  | 0.2  |      | X Walk 2 X Slope (%)        | 0.3   |
| Street 2 Name                                                                                                  | WOLFE RIDGE RD                                                          |                              |           | N/A                                           | Ramp inside XWalk1?   | N/A  | N/A  | Ramp inside XWalk2?         | N/A   |
| Stop Condition-Street 1                                                                                        | StopSign                                                                |                              |           |                                               | Road Slope (%)        | 0.1  | N/A  | Clear Space?                | N/A   |
|                                                                                                                |                                                                         |                              |           |                                               | Road X Slope (%)      | 1.6  | N/A  | Clear Space to XWalk (in)   | N/A   |
|                                                                                                                |                                                                         |                              |           | N/A                                           | Any Obstructions?     | N/A  | N/A  | Storm Grate/Utility Hazard? | N/A   |
|                                                                                                                |                                                                         | Total Cost: \$ 3             | 200.00    |                                               | Obstruction Type      |      |      | Storm Grate/Utility Type    |       |
|                                                                                                                |                                                                         |                              |           |                                               |                       | N/A  |      |                             | N/A   |

Yes Surface Condition? (G/P)

Good