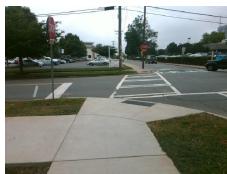

## Field Measurements/Component Compliance

Street 1 Name
Stop Condition-Street 1
Street 2 Name
Stop Condition-Street 2

LEXINGTON AV
StopSign
S CALDWELL ST
StopSign

Possible Solutions:

Remove & Replace Curb Ramp With Two New Directional Ramps or Equivalent.

Surveyor Notes:

N/A

PROW/ADA:

Not Found, R304.5.1, R304.5.3

Total Cost: \$ 3200.00

| Field Measurements/Component Compliance |                       |       |                        |                             |       |
|-----------------------------------------|-----------------------|-------|------------------------|-----------------------------|-------|
| Compliance Description                  |                       | Data  | Compliance Description |                             | Data  |
| N/A                                     | Ramp Length (in)      | 91.0  | Yes                    | BlendTrans Slope (%)        | 3.2   |
| No                                      | Ramp Width (in)       | 47.0  | No                     | BlendTrans XSlope (%)       | 2.3   |
| N/A                                     | Flare Type LT         | N/A   | N/A                    | Flare Type RT               | N/A   |
| N/A                                     | Flare Slope LT (%)    | N/A   | N/A                    | Flare Slope RT (%)          | N/A   |
| N/A                                     | Flare Traversable LT? | N/A   | N/A                    | Flare Traversable RT?       | N/A   |
| N/A                                     | Landing Length (in)   | N/A   | N/A                    | DWS Provided?               | N/A   |
| N/A                                     | Landing Width (in)    | N/A   | N/A                    | DWS Contrast?               | N/A   |
| N/A                                     | Landing Slope (%)     | N/A   | N/A                    | DWS Length (in)             | N/A   |
| N/A                                     | Landing X Slope (%)   | N/A   | N/A                    | DWS Full Width?             | N/A   |
| N/A                                     | Landing Curb? (Y/N)   | N/A   | N/A                    | DWS Offset (in)             | N/A   |
| N/A                                     | Shared Landing?       | N/A   |                        |                             |       |
| N/A                                     | Gutter Ponding?       | N/A   | N/A                    | Gutter Slope (%)            | N/A   |
| N/A                                     | Gutter Lip Ht (in)    | N/A   | N/A                    | Gutter X Slope (%)          | N/A   |
| N/A                                     | Painted X Walk1?      | Yes   | N/A                    | Painted X Walk2?            | Yes   |
|                                         | X Walk 1 Direction    | To NE |                        | X Walk 2 Direction          | To NW |
|                                         | X Walk 1 Width (in)   | 113.0 |                        | X Walk 2 Width (in)         | 114.0 |
|                                         | X Walk 1 Slope (%)    | 6.6   |                        | X Walk 2 Slope (%)          | 6.4   |
|                                         | X Walk 1 X Slope (%)  | 4.2   |                        | X Walk 2 X Slope (%)        | 2.1   |
| N/A                                     | Ramp inside XWalk1?   | Yes   | N/A                    | Ramp inside XWalk2?         | Yes   |
|                                         | Road Slope (%)        | 1.7   |                        | Clear Space?                | N/A   |
|                                         | Road X Slope (%)      | 5.2   | N/A                    | Clear Space to XWalk (in)   | N/A   |
| N/A                                     | Any Obstructions?     | N/A   | N/A                    | Storm Grate/Utility Hazard? | N/A   |
|                                         | Obstruction Type      |       |                        | Storm Grate/Utility Type    |       |
|                                         |                       | N/A   | l                      |                             | N/A   |
|                                         |                       |       | Yes                    | Surface Condition? (G/P)    | Good  |