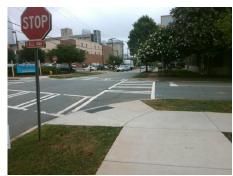

## Field Measurements/Component Compliance

Street 1 Name
Stop Condition-Street 1
Street 2 Name
Stop Condition-Street 2

LEXINGTON AV
StopSign
S CALDWELL ST
StopSign

Possible Solutions:

Remove & Replace Curb Ramp With Two New Directional Ramps or Equivalent.

Surveyor Notes:

N/A

PROW/ADA:

Not Found, R304.5.1, R304.5.3

Total Cost: \$ 3200.00

| Field Measurements/Component Compliance |                       |       |                        |                             |       |
|-----------------------------------------|-----------------------|-------|------------------------|-----------------------------|-------|
| Compliance Description                  |                       | Data  | Compliance Description |                             | Data  |
| N/A                                     | Ramp Length (in)      | 91.0  | Yes                    | BlendTrans Slope (%)        | 3.2   |
| No                                      | Ramp Width (in)       | 47.0  | No                     | BlendTrans XSlope (%)       | 2.3   |
| N/A                                     | Flare Type LT         | N/A   | N/A                    | Flare Type RT               | N/A   |
| N/A                                     | Flare Slope LT (%)    | N/A   | N/A                    | Flare Slope RT (%)          | N/A   |
| N/A                                     | Flare Traversable LT? | N/A   | N/A                    | Flare Traversable RT?       | N/A   |
| N/A                                     | Landing Length (in)   | N/A   | N/A                    | DWS Provided?               | N/A   |
| N/A                                     | Landing Width (in)    | N/A   | N/A                    | DWS Contrast?               | N/A   |
| N/A                                     | Landing Slope (%)     | N/A   | N/A                    | DWS Length (in)             | N/A   |
| N/A                                     | Landing X Slope (%)   | N/A   | N/A                    | DWS Full Width?             | N/A   |
| N/A                                     | Landing Curb? (Y/N)   | N/A   | N/A                    | DWS Offset (in)             | N/A   |
| N/A                                     | Shared Landing?       | N/A   |                        |                             |       |
| N/A                                     | Gutter Ponding?       | N/A   | N/A                    | Gutter Slope (%)            | N/A   |
| N/A                                     | Gutter Lip Ht (in)    | N/A   | N/A                    | Gutter X Slope (%)          | N/A   |
| N/A                                     | Painted X Walk1?      | Yes   | N/A                    | Painted X Walk2?            | Yes   |
|                                         | X Walk 1 Direction    | To NE |                        | X Walk 2 Direction          | To NW |
|                                         | X Walk 1 Width (in)   | 113.0 |                        | X Walk 2 Width (in)         | 114.0 |
|                                         | X Walk 1 Slope (%)    | 6.6   |                        | X Walk 2 Slope (%)          | 6.4   |
|                                         | X Walk 1 X Slope (%)  | 4.2   |                        | X Walk 2 X Slope (%)        | 2.1   |
| N/A                                     | Ramp inside XWalk1?   | Yes   | N/A                    | Ramp inside XWalk2?         | Yes   |
|                                         | Road Slope (%)        | 1.7   |                        | Clear Space?                | N/A   |
|                                         | Road X Slope (%)      | 5.2   | N/A                    | Clear Space to XWalk (in)   | N/A   |
| N/A                                     | Any Obstructions?     | N/A   | N/A                    | Storm Grate/Utility Hazard? | N/A   |
|                                         | Obstruction Type      |       |                        | Storm Grate/Utility Type    |       |
|                                         |                       | N/A   | l                      |                             | N/A   |
|                                         |                       |       | Yes                    | Surface Condition? (G/P)    | Good  |