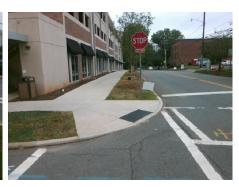

## Field Measurements/Component Compliance

Street 1 Name
Stop Condition-Street 1
Street 2 Name
Stop Condition-Street 2

LEXINGTON AV
StopSign
S CALDWELL ST
StopSign

Possible Solutions:

Remove & Replace Curb Ramp With Two New Directional Ramps or Equivalent.

Surveyor Notes:

N/A

PROW/ADA:

Not Found, R304.5.1, R304.5.3

Total Cost: \$ 3200.00

| Field Measurements/Component Compliance |                       |       |                        |                             |       |
|-----------------------------------------|-----------------------|-------|------------------------|-----------------------------|-------|
| Compliance Description                  |                       | Data  | Compliance Description |                             | Data  |
| N/A                                     | Ramp Length (in)      | 91.0  | Yes                    | BlendTrans Slope (%)        | 3.2   |
| No                                      | Ramp Width (in)       | 47.0  | No                     | BlendTrans XSlope (%)       | 2.3   |
| N/A                                     | Flare Type LT         | N/A   | N/A                    | Flare Type RT               | N/A   |
| N/A                                     | Flare Slope LT (%)    | N/A   | N/A                    | Flare Slope RT (%)          | N/A   |
| N/A                                     | Flare Traversable LT? | N/A   | N/A                    | Flare Traversable RT?       | N/A   |
| N/A                                     | Landing Length (in)   | N/A   | N/A                    | DWS Provided?               | N/A   |
| N/A                                     | Landing Width (in)    | N/A   | N/A                    | DWS Contrast?               | N/A   |
| N/A                                     | Landing Slope (%)     | N/A   | N/A                    | DWS Length (in)             | N/A   |
| N/A                                     | Landing X Slope (%)   | N/A   | N/A                    | DWS Full Width?             | N/A   |
| N/A                                     | Landing Curb? (Y/N)   | N/A   | N/A                    | DWS Offset (in)             | N/A   |
| N/A                                     | Shared Landing?       | N/A   |                        |                             |       |
| N/A                                     | Gutter Ponding?       | N/A   | N/A                    | Gutter Slope (%)            | N/A   |
| N/A                                     | Gutter Lip Ht (in)    | N/A   | N/A                    | Gutter X Slope (%)          | N/A   |
| N/A                                     | Painted X Walk1?      | Yes   | N/A                    | Painted X Walk2?            | Yes   |
|                                         | X Walk 1 Direction    | To NE |                        | X Walk 2 Direction          | To NW |
|                                         | X Walk 1 Width (in)   | 113.0 |                        | X Walk 2 Width (in)         | 114.0 |
|                                         | X Walk 1 Slope (%)    | 6.6   |                        | X Walk 2 Slope (%)          | 6.4   |
|                                         | X Walk 1 X Slope (%)  | 4.2   |                        | X Walk 2 X Slope (%)        | 2.1   |
| N/A                                     | Ramp inside XWalk1?   | Yes   | N/A                    | Ramp inside XWalk2?         | Yes   |
|                                         | Road Slope (%)        | 1.7   |                        | Clear Space?                | N/A   |
|                                         | Road X Slope (%)      | 5.2   | N/A                    | Clear Space to XWalk (in)   | N/A   |
| N/A                                     | Any Obstructions?     | N/A   | N/A                    | Storm Grate/Utility Hazard? | N/A   |
|                                         | Obstruction Type      |       |                        | Storm Grate/Utility Type    |       |
|                                         |                       | N/A   | l                      |                             | N/A   |
|                                         |                       |       | Yes                    | Surface Condition? (G/P)    | Good  |