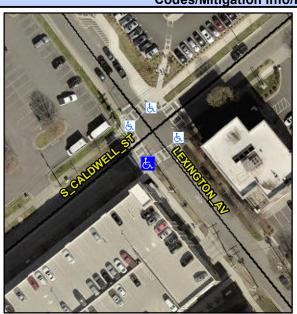

## Access Compliance Report Public Rights-of-Way (Curb Ramps)

Intersection ID: 13540 Main Street: LEXINGTON\_AV Cross Street: S\_CALDWELL\_ST Location: S

ADA ID: DF4ADCC0888A Ramp Type: BlendTrans1 Initial Pass/Fail: Fail Overall Compliance: No Severity Score: 10

## Field Measurements/Component Compliance

Street 1 Name
Stop Condition-Street 1
Street 2 Name
Stop Condition-Street 2

LEXINGTON AV
StopSign
S CALDWELL ST
StopSign

Possible Solutions:

Remove & Replace Curb Ramp With Two New Directional Ramps or Equivalent.