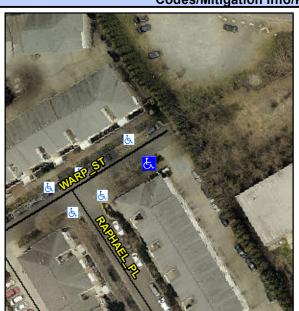

## **Access Compliance Report Public Rights-of-Way** (Curb Ramps)

Intersection ID: 10012737 Main Street: WARP\_ST Cross Street: N/A Location: SE **Overall Compliance: No Severity Score:** ADA ID: DF4C3A133B3D Ramp Type: Perp Initial Pass/Fail: Pass 0.25

**Codes/Mitigation Info/Possible Solution** 

|                         | NAME OF TAXABLE PARTY. |
|-------------------------|------------------------|
| Street 1 Name           | WARP ST                |
| Stop Condition-Street 2 | None                   |
| Street 2 Name           | N/A                    |
| Stop Condition-Street 1 | N/A                    |