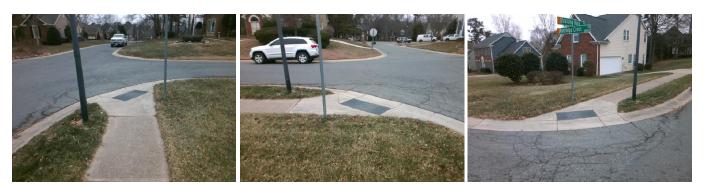

## Access Compliance Report Public Rights-of-Way (Curb Ramps)

| Intersection ID: 5695                   | Main Street: PARTRIDGE_CROSS_LN |                               |         | Cross Street: TRAILING_ROCK_DR              |                       |      | Location:                   | S                           |     |  |
|-----------------------------------------|---------------------------------|-------------------------------|---------|---------------------------------------------|-----------------------|------|-----------------------------|-----------------------------|-----|--|
| ADA ID: DF4D26516FD3                    | Ramp Type: Perp                 |                               |         | Initial Pass/Fail: Fail Overall Compliance: |                       |      | nce: No                     | o Severity Score:           | 10  |  |
| Codes/Mitigation Info/Possible Solution |                                 |                               |         | Field Measurements/Component Compliance     |                       |      |                             |                             |     |  |
|                                         |                                 | Possible Solutions:           |         | Compliance Description                      |                       |      | Data Compliance Description |                             |     |  |
| EAC LI TAL                              | 1. 3                            | Remove & Replace Entire Ramp  |         | N/A                                         | Ramp Length (in)      | 36.0 | Yes                         | Ramp Slope (%)              | 6.0 |  |
| The second second                       |                                 | ······                        | -       | No                                          | Ramp Width (in)       | 47.5 | No                          | Ramp XSlope (%)             | 2.3 |  |
|                                         | 100 m                           |                               |         | N/A                                         | Flare Type LT         | N/A  | N/A                         | Flare Type RT               | N/A |  |
|                                         |                                 |                               |         | N/A                                         | Flare Slope LT (%)    | N/A  | N/A                         | Flare Slope RT (%)          | N/A |  |
|                                         |                                 | ł.                            |         | N/A                                         | Flare Traversable LT? | N/A  | N/A                         | Flare Traversable RT?       | N/A |  |
|                                         |                                 |                               |         | N/A                                         | Landing Length (in)   | N/A  | N/A                         | DWS Provided?               | N/A |  |
| CAL DUS FEE                             | 1 martin                        | Surveyor Notes:               |         | N/A                                         | Landing Width (in)    | N/A  | N/A                         | DWS Contrast?               | N/A |  |
| TO ROSE OF                              | and a start                     | N/A                           |         | N/A                                         | Landing Slope (%)     | N/A  | N/A                         | DWS Length (in)             | N/A |  |
| TRANSIE ST                              | Pr -                            |                               |         | N/A                                         | Landing X Slope (%)   | N/A  | N/A                         | DWS Full Width?             | N/A |  |
|                                         | Par all                         |                               |         | N/A                                         | Landing Curb? (Y/N)   | N/A  | N/A                         | DWS Offset (in)             | N/A |  |
|                                         | E FAL                           |                               |         | N/A                                         | Shared Landing?       | N/A  |                             |                             |     |  |
|                                         |                                 | PROW/ADA:                     |         | N/A                                         | Gutter Ponding?       | N/A  | N/A                         | Gutter Slope (%)            | N/A |  |
|                                         | 12 60                           | Not Found, R304.5.1, R304.5.3 |         | N/A                                         | Gutter Lip Ht (in)    | N/A  | N/A                         | Gutter X Slope (%)          | N/A |  |
|                                         | 11                              | ,,                            |         | N/A                                         | Painted X Walk1?      | No   | N/A                         | Painted X Walk2?            | N/A |  |
|                                         |                                 |                               |         |                                             | X Walk 1 Direction    | To E |                             | X Walk 2 Direction          | N/A |  |
|                                         |                                 |                               |         | N/A                                         | X Walk 1 Width (in)   | N/A  | N/A                         | X Walk 2 Width (in)         | N/A |  |
| Street 1 Name PARTRI                    | IDGE CROSS LN                   | _                             |         |                                             | X Walk 1 Slope (%)    | 2.3  |                             | X Walk 2 Slope (%)          | N/A |  |
| Stop Condition-Street 2                 | StopSign                        |                               |         |                                             | X Walk 1 X Slope (%)  | 0.0  |                             | X Walk 2 X Slope (%)        | N/A |  |
| Street 2 Name                           | N/A                             |                               |         | N/A                                         | Ramp inside XWalk1?   | N/A  | N/A                         | Ramp inside XWalk2?         | N/A |  |
| Stop Condition-Street 1                 | N/A                             |                               |         |                                             | Road Slope (%)        | 0.0  | N/A                         | Clear Space?                | N/A |  |
|                                         |                                 |                               |         |                                             | Road X Slope (%)      | 2.3  | N/A                         | Clear Space to XWalk (in)   | N/A |  |
|                                         |                                 |                               |         | N/A                                         | Any Obstructions?     | N/A  | N/A                         | Storm Grate/Utility Hazard? | N/A |  |
|                                         |                                 | Total Cost: \$                | 1850.00 |                                             | Obstruction Type      |      |                             | Storm Grate/Utility Type    |     |  |
|                                         |                                 |                               |         |                                             |                       | N/A  |                             |                             | N/A |  |