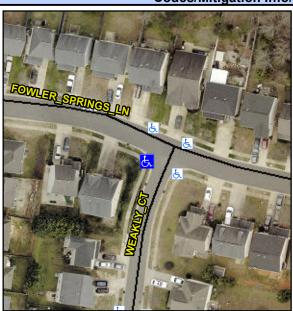

## Access Compliance Report Public Rights-of-Way (Curb Ramps)

Intersection ID: 47310 Main Street: WEAKLY\_CT Cross Street: FOWLER\_SPRINGS\_LN Location: SW

ADA ID: DF4DB114DC0D Ramp Type: BlendTrans1 Initial Pass/Fail: Fail Overall Compliance: No Severity Score: 33.75