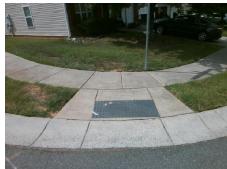

## Access Compliance Report Public Rights-of-Way (Curb Ramps)

Intersection ID: 47310 Main Street: WEAKLY\_CT Cross Street: FOWLER\_SPRINGS\_LN Location: SW

ADA ID: DF4DB114DC0D Ramp Type: BlendTrans1 Initial Pass/Fail: Fail Overall Compliance: No Severity Score: 33.75

## Field Measurements/Component Compliance

Street 1 Name
Stop Condition-Street 1
Street 2 Name
Stop Condition-Street 2

WEAKLY CT StopSign FOWLER SPRINGS LN None Possible Solutions:

Remove & Replace Curb Ramp With Two New Directional Ramps or Equivalent.

Surveyor Notes:

N/A

PROW/ADA:

Not Found, R304.5.1, R304.5.3

Total Cost: \$ 3200.00

| Compliance Description Data |                       |       | Compliance Description Data |                             |       |
|-----------------------------|-----------------------|-------|-----------------------------|-----------------------------|-------|
| N/A                         | Ramp Length (in)      | 47.5  | Yes                         | BlendTrans Slope (%)        | 4.7   |
| No                          | Ramp Width (in)       | 45.0  | No                          | BlendTrans XSlope (%)       | 7.5   |
| N/A                         | Flare Type LT         | N/A   | N/A                         | Flare Type RT               | N/A   |
| N/A                         | Flare Slope LT (%)    | N/A   | N/A                         | Flare Slope RT (%)          | N/A   |
| N/A                         | Flare Traversable LT? | N/A   | N/A                         | Flare Traversable RT?       | N/A   |
| N/A                         | Landing Length (in)   | N/A   | N/A                         | DWS Provided?               | N/A   |
| N/A                         | Landing Width (in)    | N/A   | N/A                         | DWS Contrast?               | N/A   |
| N/A                         | Landing Slope (%)     | N/A   | N/A                         | DWS Length (in)             | N/A   |
| N/A                         | Landing X Slope (%)   | N/A   | N/A                         | DWS Full Width?             | N/A   |
| N/A                         | Landing Curb? (Y/N)   | N/A   | N/A                         | DWS Offset (in)             | N/A   |
| N/A                         | Shared Landing?       | N/A   |                             |                             |       |
| N/A                         | Gutter Ponding?       | N/A   | N/A                         | Gutter Slope (%)            | N/A   |
| N/A                         | Gutter Lip Ht (in)    | N/A   | N/A                         | Gutter X Slope (%)          | N/A   |
| N/A                         | Painted X Walk1?      | No    | N/A                         | Painted X Walk2?            | No    |
|                             | X Walk 1 Direction    | To SE |                             | X Walk 2 Direction          | To NE |
|                             | X Walk 1 Width (in)   | N/A   |                             | X Walk 2 Width (in)         | N/A   |
|                             | X Walk 1 Slope (%)    | 2.9   |                             | X Walk 2 Slope (%)          | 2.3   |
|                             | X Walk 1 X Slope (%)  | 3.0   |                             | X Walk 2 X Slope (%)        | 6.3   |
| N/A                         | Ramp inside XWalk1?   | N/A   | N/A                         | Ramp inside XWalk2?         | N/A   |
|                             | Road Slope (%)        | 6.6   |                             | Clear Space?                | N/A   |
|                             | Road X Slope (%)      | 3.2   | N/A                         | Clear Space to XWalk (in)   | N/A   |
| N/A                         | Any Obstructions?     | N/A   | N/A                         | Storm Grate/Utility Hazard? | N/A   |
|                             | Obstruction Type      |       |                             | Storm Grate/Utility Type    |       |
|                             |                       | N/A   |                             |                             | N/A   |
|                             |                       |       | Yes                         | Surface Condition? (G/P)    | Good  |
|                             |                       |       | No                          | Curb Slope (%)              | 10.1  |