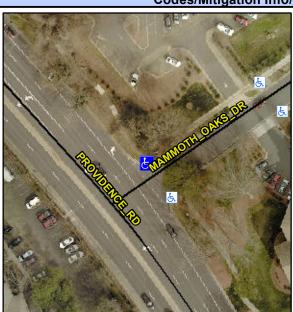

## Access Compliance Report Public Rights-of-Way (Curb Ramps)

Intersection ID: 20039Main Street:PROVIDENCE\_RDCross Street:MAMMOTH\_OAKS\_DRLocation:NEADA ID: DF525C9E4103Ramp Type:PerpDiagInitial Pass/Fail:FailOverall Compliance:NoSeverity Score:25

## Field Measurements/Component Compliance

Street 1 Name
Stop Condition-Street 2
Street 2 Name
Stop Condition-Street 1

PROVIDENCE RD None MAMMOTH OAKS DR StopSign Possible Solutions:

Remove & Replace Curb Ramp With Two New Directional Ramps or Equivalent.