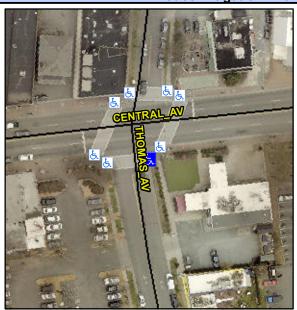

## Access Compliance Report Public Rights-of-Way (Curb Ramps)

Intersection ID: 13137 Main Street: CENTRAL\_AV Cross Street: THOMAS\_AV Location: SE

ADA ID: DF5356862181 Ramp Type: Perp Initial Pass/Fail: Fail Overall Compliance: No Severity Score: 13.75

**Codes/Mitigation Info/Possible Solution** 

Street 1 Name
THOMAS AV
Stop Condition-Street 2
Signal
Street 2 Name
N/A
Stop Condition-Street 1
N/A

| OSSIDIE SOIULIOII             |     |
|-------------------------------|-----|
| Possible Solutions:           | Con |
| Remove & Replace Entire Ramp. | N/A |
| ·                             | Yes |
|                               | N/A |
|                               | N/A |
|                               | N/A |
|                               | N/A |
| Surveyor Notes:               | N/A |
| N/A                           | N/A |
|                               | N/A |
|                               | N/A |
|                               | N/A |
| PROW/ADA:                     | N/A |
| Not Found, R304.2.2           | N/A |
|                               | N/A |
|                               | N/A |
|                               | N/A |
|                               |     |

Total Cost:

1850.00

| 'ass/F                                  | ail: Fail Overali (   | Complian | ce: N | 0      | Severity Score:         | 13.7 |  |  |
|-----------------------------------------|-----------------------|----------|-------|--------|-------------------------|------|--|--|
| Field Measurements/Component Compliance |                       |          |       |        |                         |      |  |  |
| Comp                                    | liance Description    | Data     | Comp  | liance | Description             | Data |  |  |
| N/A                                     | Ramp Length (in)      | 66.0     | No    | Ram    | Slope (%)               | 8.7  |  |  |
| Yes                                     | Ramp Width (in)       | 48.0     | Yes   | Ram    | XSlope (%)              | 3.2  |  |  |
| N/A                                     | Flare Type LT         | N/A      | N/A   | Flare  | Type RT                 | N/A  |  |  |
| N/A                                     | Flare Slope LT (%)    | N/A      | N/A   | Flare  | Slope RT (%)            | N/A  |  |  |
| N/A                                     | Flare Traversable LT? | N/A      | N/A   | Flare  | Traversable RT?         | N/A  |  |  |
| N/A                                     | Landing Length (in)   | N/A      | N/A   | DWS    | Provided?               | N/A  |  |  |
| N/A                                     | Landing Width (in)    | N/A      | N/A   | DWS    | Contrast?               | N/A  |  |  |
| N/A                                     | Landing Slope (%)     | N/A      | N/A   | DWS    | Length (in)             | N/A  |  |  |
| N/A                                     | Landing X Slope (%)   | N/A      | N/A   | DWS    | Full Width?             | N/A  |  |  |
| N/A                                     | Landing Curb? (Y/N)   | N/A      | N/A   | DWS    | Offset (in)             | N/A  |  |  |
| N/A                                     | Shared Landing?       | N/A      |       |        |                         |      |  |  |
| N/A                                     | Gutter Ponding?       | N/A      | N/A   | Gutte  | er Slope (%)            | N/A  |  |  |
| N/A                                     | Gutter Lip Ht (in)    | N/A      | N/A   | Gutte  | er X Slope (%)          | N/A  |  |  |
| N/A                                     | Painted X Walk1?      | Yes      | N/A   | Paint  | ed X Walk2?             | N/A  |  |  |
|                                         | X Walk 1 Direction    | To NE    |       | X Wa   | lk 2 Direction          | N/A  |  |  |
| N/A                                     | X Walk 1 Width (in)   | 141.0    | N/A   | X Wa   | lk 2 Width (in)         | N/A  |  |  |
|                                         | X Walk 1 Slope (%)    | 3.6      |       | X Wa   | lk 2 Slope (%)          | N/A  |  |  |
|                                         | X Walk 1 X Slope (%)  | 3.4      |       | X Wa   | lk 2 X Slope (%)        | N/A  |  |  |
| N/A                                     | Ramp inside XWalk1?   | Yes      | N/A   | Ram    | o inside XWalk2?        | N/A  |  |  |
|                                         | Road Slope (%)        | N/A      | N/A   | Clear  | Space?                  | N/A  |  |  |
|                                         | Road X Slope (%)      | N/A      | N/A   | Clear  | Space to XWalk (in)     | N/A  |  |  |
| N/A                                     | Any Obstructions?     | N/A      | N/A   | Storn  | n Grate/Utility Hazard? | N/A  |  |  |
|                                         | Obstruction Type      |          |       | Storn  | n Grate/Utility Type    |      |  |  |
|                                         |                       | N/A      |       |        |                         | N/A  |  |  |
|                                         |                       |          | Yes   | Surfa  | ce Condition? (G/P)     | Good |  |  |