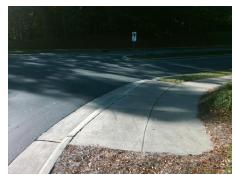

## Access Compliance Report Public Rights-of-Way (Curb Ramps)

Intersection ID: 28977 Main Street: BANNINGTON\_RD Cross Street: BEROLINA\_LN Location: NW

ADA ID: DF5973BFA7DB Ramp Type: PerpDiag Initial Pass/Fail: Fail Overall Compliance: No Severity Score: 33.75

## Field Measurements/Component Compliance

Street 1 Name
Stop Condition-Street 2
Street 2 Name
Stop Condition-Street 1

BANNINGTON RD None BEROLINA LN StopSign Possible Solutions:

Remove & Replace Curb Ramp With Two New Directional Ramps or Equivalent.