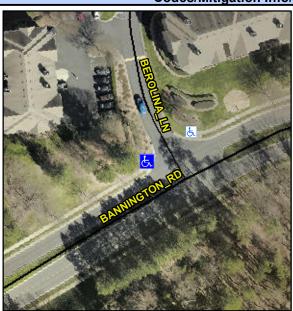

## Access Compliance Report Public Rights-of-Way (Curb Ramps)

Intersection ID: 28977 Main Street: BANNINGTON\_RD Cross Street: BEROLINA\_LN Location: NW

ADA ID: DF5973BFA7DB Ramp Type: PerpDiag Initial Pass/Fail: Fail Overall Compliance: No Severity Score: 33.75

## Field Measurements/Component Compliance

Street 1 Name
Stop Condition-Street 2
Street 2 Name
Stop Condition-Street 1

BANNINGTON RD None BEROLINA LN StopSign Possible Solutions:

Remove & Replace Curb Ramp With Two New Directional Ramps or Equivalent.