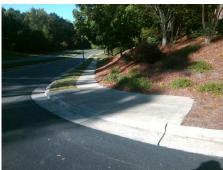

## Access Compliance Report Public Rights-of-Way (Curb Ramps)

Intersection ID: 28977 Main Street: BANNINGTON\_RD Cross Street: BEROLINA\_LN Location: NW

ADA ID: DF5973BFA7DB Ramp Type: PerpDiag Initial Pass/Fail: Fail Overall Compliance: No Severity Score: 33.75

## Field Measurements/Component Compliance

Street 1 Name
Stop Condition-Street 2
Street 2 Name
Stop Condition-Street 1

BANNINGTON RD None BEROLINA LN StopSign Possible Solutions:

Remove & Replace Curb Ramp With Two New Directional Ramps or Equivalent.