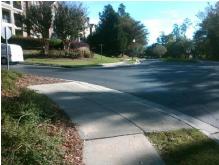

## Access Compliance Report Public Rights-of-Way (Curb Ramps)

Intersection ID: 28977 Main Street: BANNINGTON\_RD Cross Street: BEROLINA\_LN Location: NW

ADA ID: DF5973BFA7DB Ramp Type: PerpDiag Initial Pass/Fail: Fail Overall Compliance: No Severity Score: 33.75

## Field Measurements/Component Compliance

Street 1 Name
Stop Condition-Street 2
Street 2 Name
Stop Condition-Street 1

BANNINGTON RD None BEROLINA LN StopSign Possible Solutions:

Remove & Replace Curb Ramp With Two New Directional Ramps or Equivalent.