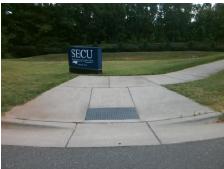

## Field Measurements/Component Compliance

Street 1 Name
Stop Condition-Street 2
Street 2 Name
Stop Condition-Street 1

ENTRANCE StopSign ARDREY KELL RD None Possible Solutions:

Remove & Replace Curb Ramp With
Two New Directional Ramps or
Equivalent.

Surveyor Notes:
N/A

PROW/ADA:
Not Found, R305.2

Total Cost: \$ 3200.00

|                        |                       |        |      | •                           |       |
|------------------------|-----------------------|--------|------|-----------------------------|-------|
| Compliance Description |                       | Data   | Comp | liance Description          | Data  |
| N/A                    | Ramp Length (in)      | 107.0  | Yes  | Ramp Slope (%)              | 6.6   |
| Yes                    | Ramp Width (in)       | 48.0   | Yes  | Ramp XSlope (%)             | 0.6   |
| N/A                    | Flare Type LT         | Sloped | N/A  | Flare Type RT               | N/A   |
| N/A                    | Flare Slope LT (%)    | 2.3    | Yes  | Flare Slope RT (%)          | 2.4   |
| N/A                    | Flare Traversable LT? | No     | N/A  | Flare Traversable RT?       | Yes   |
| Yes                    | Landing Length (in)   | 72.0   | Yes  | DWS Provided?               | Yes   |
| Yes                    | Landing Width (in)    | 48.0   | Yes  | DWS Contrast?               | Yes   |
| Yes                    | Landing Slope (%)     | 1.3    | Yes  | DWS Length (in)             | 24.5  |
| Yes                    | Landing X Slope (%)   | 0.7    | Yes  | DWS Full Width?             | Yes   |
| N/A                    | Landing Curb? (Y/N)   | No     | No   | DWS Offset (in)             | 5.5   |
| N/A                    | Shared Landing?       | No     |      |                             |       |
| Yes                    | Gutter Ponding?       | No     | Yes  | Gutter Slope (%)            | 1.6   |
| Yes                    | Gutter Lip Ht (in)    | 0.0    | Yes  | Gutter X Slope (%)          | 0.3   |
| N/A                    | Painted X Walk1?      | No     | N/A  | Painted X Walk2?            | No    |
|                        | X Walk 1 Direction    | To SW  |      | X Walk 2 Direction          | To SE |
| N/A                    | X Walk 1 Width (in)   | N/A    | N/A  | X Walk 2 Width (in)         | N/A   |
|                        | X Walk 1 Slope (%)    | 0.3    |      | X Walk 2 Slope (%)          | 4.8   |
|                        | X Walk 1 X Slope (%)  | 0.3    |      | X Walk 2 X Slope (%)        | 1.6   |
| N/A                    | Ramp inside XWalk1?   | N/A    | N/A  | Ramp inside XWalk2?         | N/A   |
|                        | Road Slope (%)        | 1.3    | N/A  | Clear Space?                | Yes   |
|                        | Road X Slope (%)      | 0.1    | N/A  | Clear Space to XWalk (in)   | N/A   |
| Yes                    | Any Obstructions?     | No     | Yes  | Storm Grate/Utility Hazard? | No    |
|                        | Obstruction Type      |        |      | Storm Grate/Utility Type    |       |
|                        |                       | N/A    |      |                             | N/A   |
|                        |                       |        | I ., |                             |       |