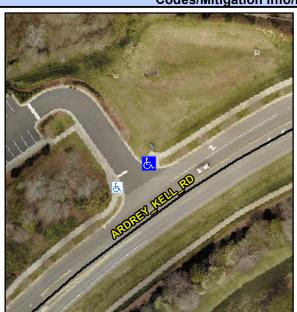

## Access Compliance Report Public Rights-of-Way (Curb Ramps)

Intersection ID: 10019931Main Street: ARDREY\_KELL\_RDCross Street: N/ALocation:NEADA ID: DF5BBF9AEDA1Ramp Type: PerpDiagInitial Pass/Fail: PassOverall Compliance: NoSeverity Score:0

## Field Measurements/Component Compliance

Street 1 Name
Stop Condition-Street 2
Street 2 Name
Stop Condition-Street 1

ENTRANCE StopSign ARDREY KELL RD None Possible Solutions:

Remove & Replace Curb Ramp With
Two New Directional Ramps or
Equivalent.