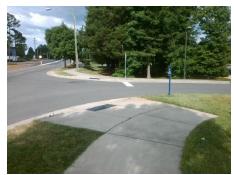

## Field Measurements/Component Compliance

Street 1 Name
Stop Condition-Street 2
Street 2 Name
Stop Condition-Street 1

ENTRANCE StopSign ARDREY KELL RD None Possible Solutions:

Remove & Replace Curb Ramp With
Two New Directional Ramps or
Equivalent.

Surveyor Notes:
N/A

PROW/ADA:
Not Found, R305.2

Total Cost: \$ 3200.00

|                        |                       |        |      | •                           |       |
|------------------------|-----------------------|--------|------|-----------------------------|-------|
| Compliance Description |                       | Data   | Comp | liance Description          | Data  |
| N/A                    | Ramp Length (in)      | 107.0  | Yes  | Ramp Slope (%)              | 6.6   |
| Yes                    | Ramp Width (in)       | 48.0   | Yes  | Ramp XSlope (%)             | 0.6   |
| N/A                    | Flare Type LT         | Sloped | N/A  | Flare Type RT               | N/A   |
| N/A                    | Flare Slope LT (%)    | 2.3    | Yes  | Flare Slope RT (%)          | 2.4   |
| N/A                    | Flare Traversable LT? | No     | N/A  | Flare Traversable RT?       | Yes   |
| Yes                    | Landing Length (in)   | 72.0   | Yes  | DWS Provided?               | Yes   |
| Yes                    | Landing Width (in)    | 48.0   | Yes  | DWS Contrast?               | Yes   |
| Yes                    | Landing Slope (%)     | 1.3    | Yes  | DWS Length (in)             | 24.5  |
| Yes                    | Landing X Slope (%)   | 0.7    | Yes  | DWS Full Width?             | Yes   |
| N/A                    | Landing Curb? (Y/N)   | No     | No   | DWS Offset (in)             | 5.5   |
| N/A                    | Shared Landing?       | No     |      |                             |       |
| Yes                    | Gutter Ponding?       | No     | Yes  | Gutter Slope (%)            | 1.6   |
| Yes                    | Gutter Lip Ht (in)    | 0.0    | Yes  | Gutter X Slope (%)          | 0.3   |
| N/A                    | Painted X Walk1?      | No     | N/A  | Painted X Walk2?            | No    |
|                        | X Walk 1 Direction    | To SW  |      | X Walk 2 Direction          | To SE |
| N/A                    | X Walk 1 Width (in)   | N/A    | N/A  | X Walk 2 Width (in)         | N/A   |
|                        | X Walk 1 Slope (%)    | 0.3    |      | X Walk 2 Slope (%)          | 4.8   |
|                        | X Walk 1 X Slope (%)  | 0.3    |      | X Walk 2 X Slope (%)        | 1.6   |
| N/A                    | Ramp inside XWalk1?   | N/A    | N/A  | Ramp inside XWalk2?         | N/A   |
|                        | Road Slope (%)        | 1.3    | N/A  | Clear Space?                | Yes   |
|                        | Road X Slope (%)      | 0.1    | N/A  | Clear Space to XWalk (in)   | N/A   |
| Yes                    | Any Obstructions?     | No     | Yes  | Storm Grate/Utility Hazard? | No    |
|                        | Obstruction Type      |        |      | Storm Grate/Utility Type    |       |
|                        |                       | N/A    |      |                             | N/A   |
|                        |                       |        | I ., |                             |       |