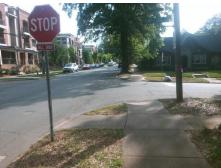

Intersection ID: 13760 Main Street: EUCLID\_AV Cross Street: TEMPLETON\_AV Location: S

ADA ID: DF5BF3BD9D5C Ramp Type: Directional1 Initial Pass/Fail: Fail Overall Compliance: No Severity Score: 61.25

Compliance Description

N/A

To NW

Street 1 Name EUCLID AV
Stop Condition-Street 1 StopSign
Street 2 Name N/A
Stop Condition-Street 2 N/A

Remove & Replace Entire Ramp.

Surveyor Notes:
N/A

PROW/ADA:
R304.5.1, R304.2.2, R304.5.3

N/A
PROW/ADA:
N/A
R304.5.1, R304.2.2, R304.5.3
N/A
N/A
N/A
N/A
N/A
Total Cost:
\$ 1600.00