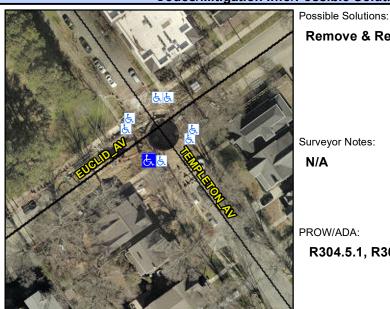

Intersection ID: 13760 Main Street: EUCLID\_AV Cross Street: TEMPLETON\_AV Location: S

ADA ID: DF5BF3BD9D5C Ramp Type: Directional1 Initial Pass/Fail: Fail Overall Compliance: No Severity Score: 61.25

Compliance Description

N/A

To NW

Street 1 Name EUCLID AV
Stop Condition-Street 1 StopSign
Street 2 Name N/A
Stop Condition-Street 2 N/A

Remove & Replace Entire Ramp.

Surveyor Notes:
N/A

PROW/ADA:
R304.5.1, R304.2.2, R304.5.3

N/A
PROW/ADA:
N/A
R304.5.1, R304.2.2, R304.5.3
N/A
N/A
N/A
N/A
N/A
Total Cost:
\$ 1600.00