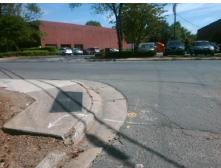

## Access Compliance Report Public Rights-of-Way (Curb Ramps)

Intersection ID: 16645 Main Street: PRESSLEY\_RD Cross Street: YORKWOOD\_DR Location: SW

ADA ID: DF5EE5C250D0 Ramp Type: PerpDiag Initial Pass/Fail: Fail Overall Compliance: No Severity Score: 37.5

## Field Measurements/Component Compliance

Street 1 Name
Stop Condition-Street 2
Street 2 Name
Stop Condition-Street 1

YORKWOOD DR None PRESSLEY RD None Possible Solutions:

Remove & Replace Curb Ramp With
Two New Directional Ramps or
Equivalent.

Surveyor Notes:

N/A

PROW/ADA:

Not Found, R304.2.2, R304.5.3

Total Cost: \$ 3200.00

| Field Measurements/Component Compliance |                        |                       |       |            |       |                         |       |
|-----------------------------------------|------------------------|-----------------------|-------|------------|-------|-------------------------|-------|
|                                         | Compliance Description |                       | Data  | Compliance |       | Description             | Data  |
|                                         | N/A                    | Ramp Length (in)      | 48.0  | No         | Ramp  | Slope (%)               | 10.5  |
|                                         | Yes                    | Ramp Width (in)       | 48.0  | No         | Ramp  | XSlope (%)              | 7.8   |
|                                         | N/A                    | Flare Type LT         | N/A   | N/A        | Flare | Type RT                 | N/A   |
|                                         | N/A                    | Flare Slope LT (%)    | N/A   | N/A        | Flare | Slope RT (%)            | N/A   |
|                                         | N/A                    | Flare Traversable LT? | N/A   | N/A        | Flare | Traversable RT?         | N/A   |
|                                         | N/A                    | Landing Length (in)   | N/A   | N/A        | DWS   | Provided?               | N/A   |
|                                         | N/A                    | Landing Width (in)    | N/A   | N/A        | DWS   | Contrast?               | N/A   |
|                                         | N/A                    | Landing Slope (%)     | N/A   | N/A        | DWS   | Length (in)             | N/A   |
|                                         | N/A                    | Landing X Slope (%)   | N/A   | N/A        | DWS   | Full Width?             | N/A   |
|                                         | N/A                    | Landing Curb? (Y/N)   | N/A   | N/A        | DWS   | Offset (in)             | N/A   |
|                                         | N/A                    | Shared Landing?       | N/A   |            |       |                         |       |
|                                         | N/A                    | Gutter Ponding?       | N/A   | N/A        | Gutte | r Slope (%)             | N/A   |
|                                         | N/A                    | Gutter Lip Ht (in)    | N/A   | N/A        | Gutte | r X Slope (%)           | N/A   |
|                                         | N/A                    | Painted X Walk1?      | No    | N/A        | Paint | ed X Walk2?             | No    |
|                                         |                        | X Walk 1 Direction    | To SE |            | X Wa  | lk 2 Direction          | To NE |
|                                         | N/A                    | X Walk 1 Width (in)   | N/A   | N/A        | X Wa  | lk 2 Width (in)         | N/A   |
|                                         |                        | X Walk 1 Slope (%)    | 1.4   |            | X Wa  | lk 2 Slope (%)          | 4.2   |
|                                         |                        | X Walk 1 X Slope (%)  | 5.8   |            | X Wa  | lk 2 X Slope (%)        | 1.7   |
|                                         | N/A                    | Ramp inside XWalk1?   | N/A   | N/A        | Ram   | inside XWalk2?          | N/A   |
|                                         |                        | Road Slope (%)        | 9.6   | N/A        | Clear | Space?                  | N/A   |
|                                         |                        | Road X Slope (%)      | 4.1   | N/A        | Clear | Space to XWalk (in)     | N/A   |
|                                         | N/A                    | Any Obstructions?     | N/A   | N/A        | Storn | n Grate/Utility Hazard? | N/A   |
|                                         |                        | Obstruction Type      |       |            | Storn | n Grate/Utility Type    |       |
|                                         |                        |                       | N/A   |            |       |                         | N/A   |
|                                         |                        |                       |       | Yes        | Surfa | ce Condition? (G/P)     | Good  |
| -                                       | 11/1                   |                       |       | -          |       |                         |       |