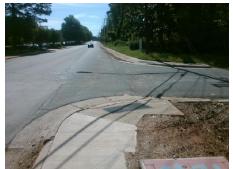

## Access Compliance Report Public Rights-of-Way (Curb Ramps)

Intersection ID: 16645 Main Street: PRESSLEY\_RD Cross Street: YORKWOOD\_DR Location: SW

ADA ID: DF5EE5C250D0 Ramp Type: PerpDiag Initial Pass/Fail: Fail Overall Compliance: No Severity Score: 37.5

## Field Measurements/Component Compliance

Street 1 Name
Stop Condition-Street 2
Street 2 Name
Stop Condition-Street 1

YORKWOOD DR None PRESSLEY RD None Possible Solutions:

Remove & Replace Curb Ramp With
Two New Directional Ramps or
Equivalent.

Surveyor Notes:

N/A

PROW/ADA:

Not Found, R304.2.2, R304.5.3

Total Cost: \$ 3200.00

| Field Measurements/Component Compliance |                        |                       |       |            |       |                         |       |
|-----------------------------------------|------------------------|-----------------------|-------|------------|-------|-------------------------|-------|
|                                         | Compliance Description |                       | Data  | Compliance |       | Description             | Data  |
|                                         | N/A                    | Ramp Length (in)      | 48.0  | No         | Ramp  | Slope (%)               | 10.5  |
|                                         | Yes                    | Ramp Width (in)       | 48.0  | No         | Ramp  | XSlope (%)              | 7.8   |
|                                         | N/A                    | Flare Type LT         | N/A   | N/A        | Flare | Type RT                 | N/A   |
|                                         | N/A                    | Flare Slope LT (%)    | N/A   | N/A        | Flare | Slope RT (%)            | N/A   |
|                                         | N/A                    | Flare Traversable LT? | N/A   | N/A        | Flare | Traversable RT?         | N/A   |
|                                         | N/A                    | Landing Length (in)   | N/A   | N/A        | DWS   | Provided?               | N/A   |
|                                         | N/A                    | Landing Width (in)    | N/A   | N/A        | DWS   | Contrast?               | N/A   |
|                                         | N/A                    | Landing Slope (%)     | N/A   | N/A        | DWS   | Length (in)             | N/A   |
|                                         | N/A                    | Landing X Slope (%)   | N/A   | N/A        | DWS   | Full Width?             | N/A   |
|                                         | N/A                    | Landing Curb? (Y/N)   | N/A   | N/A        | DWS   | Offset (in)             | N/A   |
|                                         | N/A                    | Shared Landing?       | N/A   |            |       |                         |       |
|                                         | N/A                    | Gutter Ponding?       | N/A   | N/A        | Gutte | r Slope (%)             | N/A   |
|                                         | N/A                    | Gutter Lip Ht (in)    | N/A   | N/A        | Gutte | r X Slope (%)           | N/A   |
|                                         | N/A                    | Painted X Walk1?      | No    | N/A        | Paint | ed X Walk2?             | No    |
|                                         |                        | X Walk 1 Direction    | To SE |            | X Wa  | lk 2 Direction          | To NE |
|                                         | N/A                    | X Walk 1 Width (in)   | N/A   | N/A        | X Wa  | lk 2 Width (in)         | N/A   |
|                                         |                        | X Walk 1 Slope (%)    | 1.4   |            | X Wa  | lk 2 Slope (%)          | 4.2   |
|                                         |                        | X Walk 1 X Slope (%)  | 5.8   |            | X Wa  | lk 2 X Slope (%)        | 1.7   |
|                                         | N/A                    | Ramp inside XWalk1?   | N/A   | N/A        | Ram   | inside XWalk2?          | N/A   |
|                                         |                        | Road Slope (%)        | 9.6   | N/A        | Clear | Space?                  | N/A   |
|                                         |                        | Road X Slope (%)      | 4.1   | N/A        | Clear | Space to XWalk (in)     | N/A   |
|                                         | N/A                    | Any Obstructions?     | N/A   | N/A        | Storn | n Grate/Utility Hazard? | N/A   |
|                                         |                        | Obstruction Type      |       |            | Storn | n Grate/Utility Type    |       |
|                                         |                        |                       | N/A   |            |       |                         | N/A   |
|                                         |                        |                       |       | Yes        | Surfa | ce Condition? (G/P)     | Good  |
| -                                       | 11/1                   |                       |       | -          |       |                         |       |