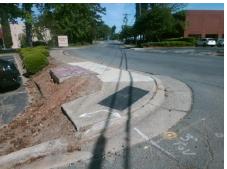

## Access Compliance Report Public Rights-of-Way (Curb Ramps)

Intersection ID: 16645 Main Street: PRESSLEY\_RD Cross Street: YORKWOOD\_DR Location: SW

ADA ID: DF5EE5C250D0 Ramp Type: PerpDiag Initial Pass/Fail: Fail Overall Compliance: No Severity Score: 37.5

## Field Measurements/Component Compliance

Street 1 Name
Stop Condition-Street 2
Street 2 Name
Stop Condition-Street 1

YORKWOOD DR None PRESSLEY RD None Possible Solutions:

Remove & Replace Curb Ramp With
Two New Directional Ramps or
Equivalent.

Surveyor Notes:

N/A

PROW/ADA:

Not Found, R304.2.2, R304.5.3

Total Cost: \$ 3200.00

| Field Measurements/Component Compliance |                        |                       |       |            |       |                         |       |
|-----------------------------------------|------------------------|-----------------------|-------|------------|-------|-------------------------|-------|
|                                         | Compliance Description |                       | Data  | Compliance |       | Description             | Data  |
|                                         | N/A                    | Ramp Length (in)      | 48.0  | No         | Ramp  | Slope (%)               | 10.5  |
|                                         | Yes                    | Ramp Width (in)       | 48.0  | No         | Ramp  | XSlope (%)              | 7.8   |
|                                         | N/A                    | Flare Type LT         | N/A   | N/A        | Flare | Type RT                 | N/A   |
|                                         | N/A                    | Flare Slope LT (%)    | N/A   | N/A        | Flare | Slope RT (%)            | N/A   |
|                                         | N/A                    | Flare Traversable LT? | N/A   | N/A        | Flare | Traversable RT?         | N/A   |
|                                         | N/A                    | Landing Length (in)   | N/A   | N/A        | DWS   | Provided?               | N/A   |
|                                         | N/A                    | Landing Width (in)    | N/A   | N/A        | DWS   | Contrast?               | N/A   |
|                                         | N/A                    | Landing Slope (%)     | N/A   | N/A        | DWS   | Length (in)             | N/A   |
|                                         | N/A                    | Landing X Slope (%)   | N/A   | N/A        | DWS   | Full Width?             | N/A   |
|                                         | N/A                    | Landing Curb? (Y/N)   | N/A   | N/A        | DWS   | Offset (in)             | N/A   |
|                                         | N/A                    | Shared Landing?       | N/A   |            |       |                         |       |
|                                         | N/A                    | Gutter Ponding?       | N/A   | N/A        | Gutte | r Slope (%)             | N/A   |
|                                         | N/A                    | Gutter Lip Ht (in)    | N/A   | N/A        | Gutte | r X Slope (%)           | N/A   |
|                                         | N/A                    | Painted X Walk1?      | No    | N/A        | Paint | ed X Walk2?             | No    |
|                                         |                        | X Walk 1 Direction    | To SE |            | X Wa  | lk 2 Direction          | To NE |
|                                         | N/A                    | X Walk 1 Width (in)   | N/A   | N/A        | X Wa  | lk 2 Width (in)         | N/A   |
|                                         |                        | X Walk 1 Slope (%)    | 1.4   |            | X Wa  | lk 2 Slope (%)          | 4.2   |
|                                         |                        | X Walk 1 X Slope (%)  | 5.8   |            | X Wa  | lk 2 X Slope (%)        | 1.7   |
|                                         | N/A                    | Ramp inside XWalk1?   | N/A   | N/A        | Ram   | inside XWalk2?          | N/A   |
|                                         |                        | Road Slope (%)        | 9.6   | N/A        | Clear | Space?                  | N/A   |
|                                         |                        | Road X Slope (%)      | 4.1   | N/A        | Clear | Space to XWalk (in)     | N/A   |
|                                         | N/A                    | Any Obstructions?     | N/A   | N/A        | Storn | n Grate/Utility Hazard? | N/A   |
|                                         |                        | Obstruction Type      |       |            | Storn | n Grate/Utility Type    |       |
|                                         |                        |                       | N/A   |            |       |                         | N/A   |
|                                         |                        |                       |       | Yes        | Surfa | ce Condition? (G/P)     | Good  |
| -                                       | 11/1                   |                       |       | -          |       |                         |       |