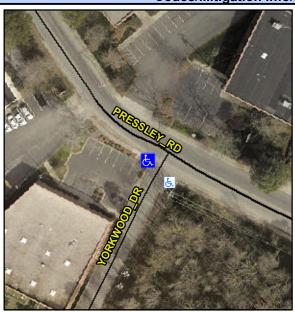

## Access Compliance Report Public Rights-of-Way (Curb Ramps)

Intersection ID: 16645 Main Street: PRESSLEY\_RD Cross Street: YORKWOOD\_DR Location: SW

ADA ID: DF5EE5C250D0 Ramp Type: PerpDiag Initial Pass/Fail: Fail Overall Compliance: No Severity Score: 37.5

## Field Measurements/Component Compliance

Street 1 Name
Stop Condition-Street 2
Street 2 Name
Stop Condition-Street 1

YORKWOOD DR None PRESSLEY RD None Possible Solutions:

Remove & Replace Curb Ramp With
Two New Directional Ramps or
Equivalent.