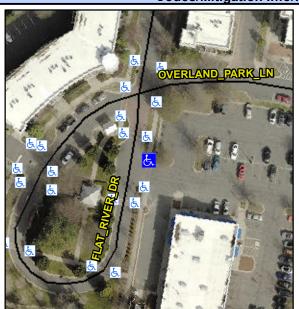

## **Access Compliance Report Public Rights-of-Way** (Curb Ramps)

Intersection ID: 1001734 Main Street: FLAT\_RIVER\_DR Cross Street: OVERLAND\_PARK\_LN Location: N ADA ID: DF6CBB5586F0 Ramp Type: Perp Initial Pass/Fail: Fail **Overall Compliance: No Severity Score:** 37.5

**Codes/Mitigation Info/Possible Solution** 

FLAT RIVER DR Street 1 Name Stop Condition-Street 2 StopSign Street 2 Name N/A Stop Condition-Street 1 N/A Possible Solutions: Remove & Replace Entire Ramp. Surveyor Notes: N/A PROW/ADA: R304.2.2, R304.5.3