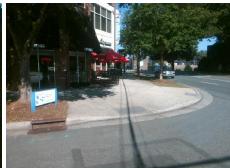

## Access Compliance Report Public Rights-of-Way (Curb Ramps)

Intersection ID: 14086 Main Street: BALDWIN\_AV Cross Street: E\_3RD\_ST Location: W

ADA ID: DF6D58CCA7DA Ramp Type: Perp Initial Pass/Fail: Fail Overall Compliance: No Severity Score: 18.75