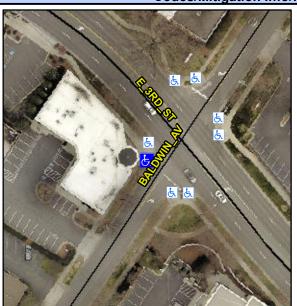

## Access Compliance Report Public Rights-of-Way (Curb Ramps)

Intersection ID: 14086 Main Street: BALDWIN\_AV Cross Street: E\_3RD\_ST Location: W

ADA ID: DF6D58CCA7DA Ramp Type: Perp Initial Pass/Fail: Fail Overall Compliance: No Severity Score: 18.75