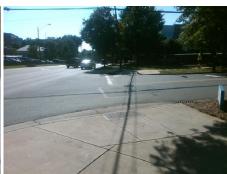

## Access Compliance Report Public Rights-of-Way (Curb Ramps)

Intersection ID: 14086 Main Street: BALDWIN\_AV Cross Street: E\_3RD\_ST Location: W

ADA ID: DF6D58CCA7DA Ramp Type: Perp Initial Pass/Fail: Fail Overall Compliance: No Severity Score: 18.75