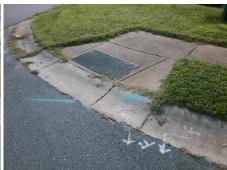

Total Cost: 1850.00

| Field Measurements/Component Compliance |                        |       |      |                             |      |  |  |  |
|-----------------------------------------|------------------------|-------|------|-----------------------------|------|--|--|--|
| Comp                                    | Compliance Description |       | Comp | liance Description          | Data |  |  |  |
| N/A                                     | Ramp Length (in)       | 46.5  | Yes  | Ramp Slope (%)              | 6.4  |  |  |  |
| Yes                                     | Ramp Width (in)        | 54.0  | No   | Ramp XSlope (%)             | 4.3  |  |  |  |
| N/A                                     | Flare Type LT          | N/A   | N/A  | Flare Type RT               | N/A  |  |  |  |
| N/A                                     | Flare Slope LT (%)     | N/A   | N/A  | Flare Slope RT (%)          | N/A  |  |  |  |
| N/A                                     | Flare Traversable LT?  | N/A   | N/A  | Flare Traversable RT?       | N/A  |  |  |  |
| N/A                                     | Landing Length (in)    | N/A   | N/A  | DWS Provided?               | N/A  |  |  |  |
| N/A                                     | Landing Width (in)     | N/A   | N/A  | DWS Contrast?               | N/A  |  |  |  |
| N/A                                     | Landing Slope (%)      | N/A   | N/A  | DWS Length (in)             | N/A  |  |  |  |
| N/A                                     | Landing X Slope (%)    | N/A   | N/A  | DWS Full Width?             | N/A  |  |  |  |
| N/A                                     | Landing Curb? (Y/N)    | N/A   | N/A  | DWS Offset (in)             | N/A  |  |  |  |
| N/A                                     | Shared Landing?        | N/A   |      |                             |      |  |  |  |
| N/A                                     | Gutter Ponding?        | N/A   | N/A  | Gutter Slope (%)            | N/A  |  |  |  |
| N/A                                     | Gutter Lip Ht (in)     | N/A   | N/A  | Gutter X Slope (%)          | N/A  |  |  |  |
| N/A                                     | Painted X Walk1?       | No    | N/A  | Painted X Walk2?            | N/A  |  |  |  |
|                                         | X Walk 1 Direction     | To NW |      | X Walk 2 Direction          | N/A  |  |  |  |
| N/A                                     | X Walk 1 Width (in)    | N/A   | N/A  | X Walk 2 Width (in)         | N/A  |  |  |  |
|                                         | X Walk 1 Slope (%)     | 1.6   |      | X Walk 2 Slope (%)          | N/A  |  |  |  |
|                                         | X Walk 1 X Slope (%)   | 5.6   |      | X Walk 2 X Slope (%)        | N/A  |  |  |  |
| N/A                                     | Ramp inside XWalk1?    | N/A   | N/A  | Ramp inside XWalk2?         | N/A  |  |  |  |
|                                         | Road Slope (%)         | N/A   | N/A  | Clear Space?                | N/A  |  |  |  |
|                                         | Road X Slope (%)       | N/A   | N/A  | Clear Space to XWalk (in)   | N/A  |  |  |  |
| N/A                                     | Any Obstructions?      | N/A   | N/A  | Storm Grate/Utility Hazard? | N/A  |  |  |  |
|                                         | Obstruction Type       |       |      | Storm Grate/Utility Type    |      |  |  |  |
|                                         |                        | N/A   |      |                             | N/A  |  |  |  |
|                                         |                        |       | Yes  | Surface Condition? (G/P)    | Good |  |  |  |
|                                         |                        |       |      |                             |      |  |  |  |