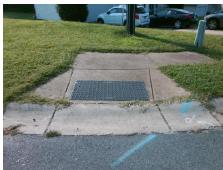

Total Cost: 1850.00

| Field Measurements/Component Compliance |                        |       |      |                             |      |  |  |  |
|-----------------------------------------|------------------------|-------|------|-----------------------------|------|--|--|--|
| Comp                                    | Compliance Description |       | Comp | liance Description          | Data |  |  |  |
| N/A                                     | Ramp Length (in)       | 46.5  | Yes  | Ramp Slope (%)              | 6.4  |  |  |  |
| Yes                                     | Ramp Width (in)        | 54.0  | No   | Ramp XSlope (%)             | 4.3  |  |  |  |
| N/A                                     | Flare Type LT          | N/A   | N/A  | Flare Type RT               | N/A  |  |  |  |
| N/A                                     | Flare Slope LT (%)     | N/A   | N/A  | Flare Slope RT (%)          | N/A  |  |  |  |
| N/A                                     | Flare Traversable LT?  | N/A   | N/A  | Flare Traversable RT?       | N/A  |  |  |  |
| N/A                                     | Landing Length (in)    | N/A   | N/A  | DWS Provided?               | N/A  |  |  |  |
| N/A                                     | Landing Width (in)     | N/A   | N/A  | DWS Contrast?               | N/A  |  |  |  |
| N/A                                     | Landing Slope (%)      | N/A   | N/A  | DWS Length (in)             | N/A  |  |  |  |
| N/A                                     | Landing X Slope (%)    | N/A   | N/A  | DWS Full Width?             | N/A  |  |  |  |
| N/A                                     | Landing Curb? (Y/N)    | N/A   | N/A  | DWS Offset (in)             | N/A  |  |  |  |
| N/A                                     | Shared Landing?        | N/A   |      |                             |      |  |  |  |
| N/A                                     | Gutter Ponding?        | N/A   | N/A  | Gutter Slope (%)            | N/A  |  |  |  |
| N/A                                     | Gutter Lip Ht (in)     | N/A   | N/A  | Gutter X Slope (%)          | N/A  |  |  |  |
| N/A                                     | Painted X Walk1?       | No    | N/A  | Painted X Walk2?            | N/A  |  |  |  |
|                                         | X Walk 1 Direction     | To NW |      | X Walk 2 Direction          | N/A  |  |  |  |
| N/A                                     | X Walk 1 Width (in)    | N/A   | N/A  | X Walk 2 Width (in)         | N/A  |  |  |  |
|                                         | X Walk 1 Slope (%)     | 1.6   |      | X Walk 2 Slope (%)          | N/A  |  |  |  |
|                                         | X Walk 1 X Slope (%)   | 5.6   |      | X Walk 2 X Slope (%)        | N/A  |  |  |  |
| N/A                                     | Ramp inside XWalk1?    | N/A   | N/A  | Ramp inside XWalk2?         | N/A  |  |  |  |
|                                         | Road Slope (%)         | N/A   | N/A  | Clear Space?                | N/A  |  |  |  |
|                                         | Road X Slope (%)       | N/A   | N/A  | Clear Space to XWalk (in)   | N/A  |  |  |  |
| N/A                                     | Any Obstructions?      | N/A   | N/A  | Storm Grate/Utility Hazard? | N/A  |  |  |  |
|                                         | Obstruction Type       |       |      | Storm Grate/Utility Type    |      |  |  |  |
|                                         |                        | N/A   |      |                             | N/A  |  |  |  |
|                                         |                        |       | Yes  | Surface Condition? (G/P)    | Good |  |  |  |
|                                         |                        |       |      |                             |      |  |  |  |