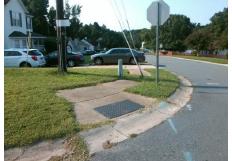

Total Cost: 1850.00

| Field Measurements/Component Compliance |                        |       |      |                             |      |  |  |  |
|-----------------------------------------|------------------------|-------|------|-----------------------------|------|--|--|--|
| Comp                                    | Compliance Description |       | Comp | liance Description          | Data |  |  |  |
| N/A                                     | Ramp Length (in)       | 46.5  | Yes  | Ramp Slope (%)              | 6.4  |  |  |  |
| Yes                                     | Ramp Width (in)        | 54.0  | No   | Ramp XSlope (%)             | 4.3  |  |  |  |
| N/A                                     | Flare Type LT          | N/A   | N/A  | Flare Type RT               | N/A  |  |  |  |
| N/A                                     | Flare Slope LT (%)     | N/A   | N/A  | Flare Slope RT (%)          | N/A  |  |  |  |
| N/A                                     | Flare Traversable LT?  | N/A   | N/A  | Flare Traversable RT?       | N/A  |  |  |  |
| N/A                                     | Landing Length (in)    | N/A   | N/A  | DWS Provided?               | N/A  |  |  |  |
| N/A                                     | Landing Width (in)     | N/A   | N/A  | DWS Contrast?               | N/A  |  |  |  |
| N/A                                     | Landing Slope (%)      | N/A   | N/A  | DWS Length (in)             | N/A  |  |  |  |
| N/A                                     | Landing X Slope (%)    | N/A   | N/A  | DWS Full Width?             | N/A  |  |  |  |
| N/A                                     | Landing Curb? (Y/N)    | N/A   | N/A  | DWS Offset (in)             | N/A  |  |  |  |
| N/A                                     | Shared Landing?        | N/A   |      |                             |      |  |  |  |
| N/A                                     | Gutter Ponding?        | N/A   | N/A  | Gutter Slope (%)            | N/A  |  |  |  |
| N/A                                     | Gutter Lip Ht (in)     | N/A   | N/A  | Gutter X Slope (%)          | N/A  |  |  |  |
| N/A                                     | Painted X Walk1?       | No    | N/A  | Painted X Walk2?            | N/A  |  |  |  |
|                                         | X Walk 1 Direction     | To NW |      | X Walk 2 Direction          | N/A  |  |  |  |
| N/A                                     | X Walk 1 Width (in)    | N/A   | N/A  | X Walk 2 Width (in)         | N/A  |  |  |  |
|                                         | X Walk 1 Slope (%)     | 1.6   |      | X Walk 2 Slope (%)          | N/A  |  |  |  |
|                                         | X Walk 1 X Slope (%)   | 5.6   |      | X Walk 2 X Slope (%)        | N/A  |  |  |  |
| N/A                                     | Ramp inside XWalk1?    | N/A   | N/A  | Ramp inside XWalk2?         | N/A  |  |  |  |
|                                         | Road Slope (%)         | N/A   | N/A  | Clear Space?                | N/A  |  |  |  |
|                                         | Road X Slope (%)       | N/A   | N/A  | Clear Space to XWalk (in)   | N/A  |  |  |  |
| N/A                                     | Any Obstructions?      | N/A   | N/A  | Storm Grate/Utility Hazard? | N/A  |  |  |  |
|                                         | Obstruction Type       |       |      | Storm Grate/Utility Type    |      |  |  |  |
|                                         |                        | N/A   |      |                             | N/A  |  |  |  |
|                                         |                        |       | Yes  | Surface Condition? (G/P)    | Good |  |  |  |
|                                         |                        |       |      |                             |      |  |  |  |