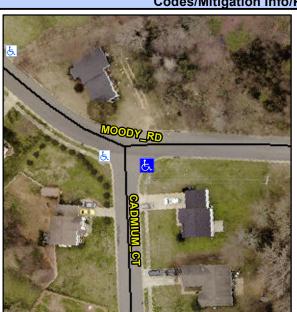

## **Access Compliance Report Public Rights-of-Way** (Curb Ramps)

Intersection ID: 9594 Main Street: CADMIUM\_CT Cross Street: MOODY\_RD Location: SE

**Overall Compliance: No** ADA ID: DF7001C30092 Ramp Type: Perp Initial Pass/Fail: Fail **Severity Score:** 1.25

## **Codes/Mitigation Info/Possible Solution**

**CADMIUM CT** Street 1 Name Stop Condition-Street 2 StopSign Street 2 Name N/A Stop Condition-Street 1 N/A

| _        | 71 COSIDIC COIGUOII                     |     |
|----------|-----------------------------------------|-----|
| No.      | Possible Solutions:                     | Cor |
|          | Remove & Replace Entire Ramp.           | N/A |
|          |                                         | Yes |
|          |                                         | N/A |
| Š        |                                         | N/A |
|          |                                         | N/A |
| ā        |                                         | N/A |
|          | Surveyor Notes:                         | N/A |
|          | N/A                                     | N/A |
| ř        |                                         | N/A |
|          |                                         | N/A |
| 1        |                                         | N/A |
|          | PROW/ADA:                               | N/A |
|          | Not Found, R304.5.3                     | N/A |
| -        | , , , , , , , , , , , , , , , , , , , , | N/A |
|          |                                         |     |
| STATE OF |                                         | N/A |
|          |                                         |     |
|          |                                         |     |
|          |                                         | N/A |