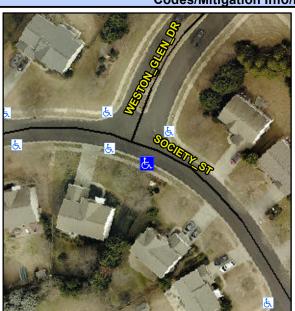

## **Access Compliance Report Public Rights-of-Way** (Curb Ramps)

Intersection ID: 45181 Main Street: SOCIETY\_ST **Cross Street: WESTON\_GLEN\_DR** Location: SE **Severity Score: ADA ID: DF713A14BD70** Ramp Type: Perp Initial Pass/Fail: Fail **Overall Compliance: No** 8.75