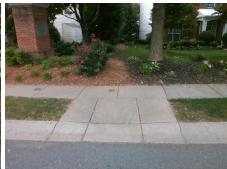

## **Access Compliance Report Public Rights-of-Way** (Curb Ramps)

Intersection ID: 45181 Main Street: SOCIETY\_ST **Cross Street: WESTON\_GLEN\_DR** Location: SE **Severity Score: ADA ID: DF713A14BD70** Ramp Type: Perp Initial Pass/Fail: Fail **Overall Compliance: No** 8.75