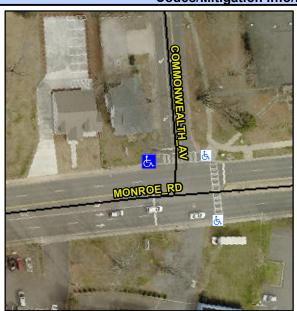

## Access Compliance Report Public Rights-of-Way (Curb Ramps)

Intersection ID: 16020Main Street:MONROE\_RDCross Street:COMMONWEALTH AVLocation:NWADA ID: DF72D2959A65Ramp Type:PerpDiagInitial Pass/Fail:FailOverall Compliance:NoSeverity Score:37.5

## Field Measurements/Component Compliance

Street 1 Name MONROE RD
Stop Condition-Street 2 Signal
Street 2 Name COMMONWEALTH AVE
Stop Condition-Street 1 Signal

Possible Solutions:

Remove & Replace Curb Ramp With
Two New Directional Ramps or
Equivalent.