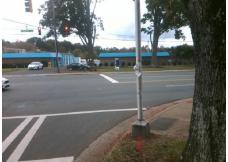

## Field Measurements/Component Compliance

Street 1 Name MONROE RD
Stop Condition-Street 2 Signal
Street 2 Name COMMONWEALTH AVE
Stop Condition-Street 1 Signal

Possible Solutions:

Remove & Replace Curb Ramp With
Two New Directional Ramps or
Equivalent.

Surveyor Notes:
N/A

PROW/ADA:
Not Found, R304.2.2, R304.5.3

Total Cost: \$ 3200.00

| Fleid Measurements/Component Compliance |                       |      |                        |                             |       |
|-----------------------------------------|-----------------------|------|------------------------|-----------------------------|-------|
| Compliance Description                  |                       | Data | Compliance Description |                             | Data  |
| N/A                                     | Ramp Length (in)      | 61.0 | No                     | Ramp Slope (%)              | 14.9  |
| Yes                                     | Ramp Width (in)       | 48.0 | No                     | Ramp XSlope (%)             | 6.1   |
| N/A                                     | Flare Type LT         | N/A  | N/A                    | Flare Type RT               | N/A   |
| N/A                                     | Flare Slope LT (%)    | N/A  | N/A                    | Flare Slope RT (%)          | N/A   |
| N/A                                     | Flare Traversable LT? | N/A  | N/A                    | Flare Traversable RT?       | N/A   |
| N/A                                     | Landing Length (in)   | N/A  | N/A                    | DWS Provided?               | N/A   |
| N/A                                     | Landing Width (in)    | N/A  | N/A                    | DWS Contrast?               | N/A   |
| N/A                                     | Landing Slope (%)     | N/A  | N/A                    | DWS Length (in)             | N/A   |
| N/A                                     | Landing X Slope (%)   | N/A  | N/A                    | DWS Full Width?             | N/A   |
| N/A                                     | Landing Curb? (Y/N)   | N/A  | N/A                    | DWS Offset (in)             | N/A   |
| N/A                                     | Shared Landing?       | N/A  |                        |                             |       |
| N/A                                     | Gutter Ponding?       | N/A  | N/A                    | Gutter Slope (%)            | N/A   |
| N/A                                     | Gutter Lip Ht (in)    | N/A  | N/A                    | Gutter X Slope (%)          | N/A   |
| N/A                                     | Painted X Walk1?      | No   | N/A                    | Painted X Walk2?            | Yes   |
|                                         | X Walk 1 Direction    | To S |                        | X Walk 2 Direction          | To E  |
| N/A                                     | X Walk 1 Width (in)   | N/A  | N/A                    | X Walk 2 Width (in)         | 111.0 |
|                                         | X Walk 1 Slope (%)    | 0.3  |                        | X Walk 2 Slope (%)          | 0.3   |
|                                         | X Walk 1 X Slope (%)  | 0.7  |                        | X Walk 2 X Slope (%)        | 0.9   |
| N/A                                     | Ramp inside XWalk1?   | N/A  | N/A                    | Ramp inside XWalk2?         | Yes   |
|                                         | Road Slope (%)        | 0.4  | N/A                    | Clear Space?                | N/A   |
|                                         | Road X Slope (%)      | 0.4  | N/A                    | Clear Space to XWalk (in)   | N/A   |
| N/A                                     | Any Obstructions?     | N/A  | N/A                    | Storm Grate/Utility Hazard? | N/A   |
|                                         | Obstruction Type      |      |                        | Storm Grate/Utility Type    |       |
|                                         |                       | N/A  |                        |                             | N/A   |
|                                         |                       |      | Yes                    | Surface Condition? (G/P)    | Good  |