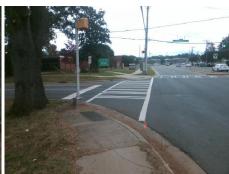

## Field Measurements/Component Compliance

Street 1 Name MONROE RD
Stop Condition-Street 2 Signal
Street 2 Name COMMONWEALTH AVE
Stop Condition-Street 1 Signal

Possible Solutions:

Remove & Replace Curb Ramp With
Two New Directional Ramps or
Equivalent.

Surveyor Notes:
N/A

PROW/ADA:
Not Found, R304.2.2, R304.5.3

Total Cost: \$ 3200.00

| Fleid Measurements/Component Compliance |                       |      |                        |                             |       |
|-----------------------------------------|-----------------------|------|------------------------|-----------------------------|-------|
| Compliance Description                  |                       | Data | Compliance Description |                             | Data  |
| N/A                                     | Ramp Length (in)      | 61.0 | No                     | Ramp Slope (%)              | 14.9  |
| Yes                                     | Ramp Width (in)       | 48.0 | No                     | Ramp XSlope (%)             | 6.1   |
| N/A                                     | Flare Type LT         | N/A  | N/A                    | Flare Type RT               | N/A   |
| N/A                                     | Flare Slope LT (%)    | N/A  | N/A                    | Flare Slope RT (%)          | N/A   |
| N/A                                     | Flare Traversable LT? | N/A  | N/A                    | Flare Traversable RT?       | N/A   |
| N/A                                     | Landing Length (in)   | N/A  | N/A                    | DWS Provided?               | N/A   |
| N/A                                     | Landing Width (in)    | N/A  | N/A                    | DWS Contrast?               | N/A   |
| N/A                                     | Landing Slope (%)     | N/A  | N/A                    | DWS Length (in)             | N/A   |
| N/A                                     | Landing X Slope (%)   | N/A  | N/A                    | DWS Full Width?             | N/A   |
| N/A                                     | Landing Curb? (Y/N)   | N/A  | N/A                    | DWS Offset (in)             | N/A   |
| N/A                                     | Shared Landing?       | N/A  |                        |                             |       |
| N/A                                     | Gutter Ponding?       | N/A  | N/A                    | Gutter Slope (%)            | N/A   |
| N/A                                     | Gutter Lip Ht (in)    | N/A  | N/A                    | Gutter X Slope (%)          | N/A   |
| N/A                                     | Painted X Walk1?      | No   | N/A                    | Painted X Walk2?            | Yes   |
|                                         | X Walk 1 Direction    | To S |                        | X Walk 2 Direction          | To E  |
| N/A                                     | X Walk 1 Width (in)   | N/A  | N/A                    | X Walk 2 Width (in)         | 111.0 |
|                                         | X Walk 1 Slope (%)    | 0.3  |                        | X Walk 2 Slope (%)          | 0.3   |
|                                         | X Walk 1 X Slope (%)  | 0.7  |                        | X Walk 2 X Slope (%)        | 0.9   |
| N/A                                     | Ramp inside XWalk1?   | N/A  | N/A                    | Ramp inside XWalk2?         | Yes   |
|                                         | Road Slope (%)        | 0.4  | N/A                    | Clear Space?                | N/A   |
|                                         | Road X Slope (%)      | 0.4  | N/A                    | Clear Space to XWalk (in)   | N/A   |
| N/A                                     | Any Obstructions?     | N/A  | N/A                    | Storm Grate/Utility Hazard? | N/A   |
|                                         | Obstruction Type      |      |                        | Storm Grate/Utility Type    |       |
|                                         |                       | N/A  |                        |                             | N/A   |
|                                         |                       |      | Yes                    | Surface Condition? (G/P)    | Good  |