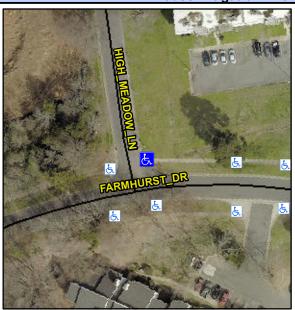

## Access Compliance Report Public Rights-of-Way (Curb Ramps)

Intersection ID: 20488Main Street:FARMHURST\_DRCross Street:HIGH\_MEADOW\_LNLocation:NEADA ID: DF73179FAA29Ramp Type:PerpDiagInitial Pass/Fail:FailOverall Compliance:NoSeverity Score:10

## Field Measurements/Component Compliance

Stop Condition-Street 2 Street 2 Name Stop Condition-Street 1

Street 1 Name

HIGH MEADOW LN StopSign FARMHURST DR None Possible Solutions:

Remove & Replace Curb Ramp With Two New Directional Ramps or Equivalent.