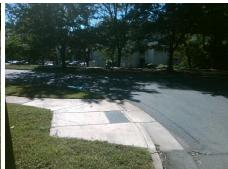

Surveyor Notes:

N/A

PROW/ADA:

Not Found, R304.5.1, R304.5.3

Total Cost: \$ 3200.00

| Compliance Description Da |                       | Data | Compliance Description |                             | Data |
|---------------------------|-----------------------|------|------------------------|-----------------------------|------|
| N/A                       | Ramp Length (in)      | 93.0 | Yes                    | Ramp Slope (%)              | 6.5  |
| No                        | Ramp Width (in)       | 47.5 | No                     | Ramp XSlope (%)             | 3.8  |
| N/A                       | Flare Type LT         | N/A  | N/A                    | Flare Type RT               | N/A  |
| N/A                       | Flare Slope LT (%)    | N/A  | N/A                    | Flare Slope RT (%)          | N/A  |
| N/A                       | Flare Traversable LT? | N/A  | N/A                    | Flare Traversable RT?       | N/A  |
| N/A                       | Landing Length (in)   | N/A  | N/A                    | DWS Provided?               | N/A  |
| N/A                       | Landing Width (in)    | N/A  | N/A                    | DWS Contrast?               | N/A  |
| N/A                       | Landing Slope (%)     | N/A  | N/A                    | DWS Length (in)             | N/A  |
| N/A                       | Landing X Slope (%)   | N/A  | N/A                    | DWS Full Width?             | N/A  |
| N/A                       | Landing Curb? (Y/N)   | N/A  | N/A                    | DWS Offset (in)             | N/A  |
| N/A                       | Shared Landing?       | N/A  |                        |                             |      |
| N/A                       | Gutter Ponding?       | N/A  | N/A                    | Gutter Slope (%)            | N/A  |
| N/A                       | Gutter Lip Ht (in)    | N/A  | N/A                    | Gutter X Slope (%)          | N/A  |
| N/A                       | Painted X Walk1?      | No   | N/A                    | Painted X Walk2?            | No   |
|                           | X Walk 1 Direction    | To W |                        | X Walk 2 Direction          | To S |
| N/A                       | X Walk 1 Width (in)   | N/A  | N/A                    | X Walk 2 Width (in)         | N/A  |
|                           | X Walk 1 Slope (%)    | 4.7  |                        | X Walk 2 Slope (%)          | 3.4  |
|                           | X Walk 1 X Slope (%)  | 2.4  |                        | X Walk 2 X Slope (%)        | 2.6  |
| N/A                       | Ramp inside XWalk1?   | N/A  | N/A                    | Ramp inside XWalk2?         | N/A  |
|                           | Road Slope (%)        | 3.5  | N/A                    | Clear Space?                | N/A  |
|                           | Road X Slope (%)      | 4.0  | N/A                    | Clear Space to XWalk (in)   | N/A  |
| N/A                       | Any Obstructions?     | N/A  | N/A                    | Storm Grate/Utility Hazard? | N/A  |
|                           | Obstruction Type      |      |                        | Storm Grate/Utility Type    |      |
|                           |                       | N/A  |                        |                             | N/A  |
|                           |                       |      | Yes                    | Surface Condition? (G/P)    | Good |