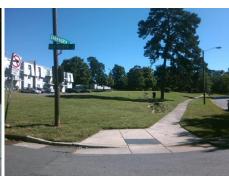

Surveyor Notes:

N/A

PROW/ADA:

Not Found, R304.5.1, R304.5.3

Total Cost: \$ 3200.00

| Compliance Description Da |                       | Data | Compliance Description |                             | Data |
|---------------------------|-----------------------|------|------------------------|-----------------------------|------|
| N/A                       | Ramp Length (in)      | 93.0 | Yes                    | Ramp Slope (%)              | 6.5  |
| No                        | Ramp Width (in)       | 47.5 | No                     | Ramp XSlope (%)             | 3.8  |
| N/A                       | Flare Type LT         | N/A  | N/A                    | Flare Type RT               | N/A  |
| N/A                       | Flare Slope LT (%)    | N/A  | N/A                    | Flare Slope RT (%)          | N/A  |
| N/A                       | Flare Traversable LT? | N/A  | N/A                    | Flare Traversable RT?       | N/A  |
| N/A                       | Landing Length (in)   | N/A  | N/A                    | DWS Provided?               | N/A  |
| N/A                       | Landing Width (in)    | N/A  | N/A                    | DWS Contrast?               | N/A  |
| N/A                       | Landing Slope (%)     | N/A  | N/A                    | DWS Length (in)             | N/A  |
| N/A                       | Landing X Slope (%)   | N/A  | N/A                    | DWS Full Width?             | N/A  |
| N/A                       | Landing Curb? (Y/N)   | N/A  | N/A                    | DWS Offset (in)             | N/A  |
| N/A                       | Shared Landing?       | N/A  |                        |                             |      |
| N/A                       | Gutter Ponding?       | N/A  | N/A                    | Gutter Slope (%)            | N/A  |
| N/A                       | Gutter Lip Ht (in)    | N/A  | N/A                    | Gutter X Slope (%)          | N/A  |
| N/A                       | Painted X Walk1?      | No   | N/A                    | Painted X Walk2?            | No   |
|                           | X Walk 1 Direction    | To W |                        | X Walk 2 Direction          | To S |
| N/A                       | X Walk 1 Width (in)   | N/A  | N/A                    | X Walk 2 Width (in)         | N/A  |
|                           | X Walk 1 Slope (%)    | 4.7  |                        | X Walk 2 Slope (%)          | 3.4  |
|                           | X Walk 1 X Slope (%)  | 2.4  |                        | X Walk 2 X Slope (%)        | 2.6  |
| N/A                       | Ramp inside XWalk1?   | N/A  | N/A                    | Ramp inside XWalk2?         | N/A  |
|                           | Road Slope (%)        | 3.5  | N/A                    | Clear Space?                | N/A  |
|                           | Road X Slope (%)      | 4.0  | N/A                    | Clear Space to XWalk (in)   | N/A  |
| N/A                       | Any Obstructions?     | N/A  | N/A                    | Storm Grate/Utility Hazard? | N/A  |
|                           | Obstruction Type      |      |                        | Storm Grate/Utility Type    |      |
|                           |                       | N/A  |                        |                             | N/A  |
|                           |                       |      | Yes                    | Surface Condition? (G/P)    | Good |