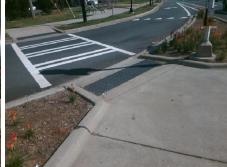

## Field Measurements/Component Compliance

TOM HUNTER RD Street 1 Name Stop Condition-Street 2 YieldSign Street 2 Name N/A Stop Condition-Street 1 N/A

| Possible Solutions:           | Con |
|-------------------------------|-----|
| Remove & Replace Entire Ramp. | N/A |
|                               | Yes |
|                               | N/A |
|                               | N/A |
|                               | N/A |
|                               | N/A |
| Surveyor Notes:               | N/A |
| N/A                           | N/A |
|                               | N/A |
|                               | N/A |
|                               | N/A |
| PROW/ADA:                     | N/A |
| Not Found, R304.5.3           | N/A |
| ,                             | N/A |
|                               | N/A |
|                               | N/A |
|                               |     |

| Comp     | liance Description    | Data  | Comp | liance Description          | Data |
|----------|-----------------------|-------|------|-----------------------------|------|
| N/A      | Ramp Length (in)      | 40.0  | Yes  | Ramp Slope (%)              | 5.1  |
| Yes      | Ramp Width (in)       | 92.0  | No   | Ramp XSlope (%)             | 3.   |
| N/A      | Flare Type LT         | N/A   | N/A  | Flare Type RT               | N/A  |
| N/A      | Flare Slope LT (%)    | N/A   | N/A  | Flare Slope RT (%)          | N/A  |
| N/A      | Flare Traversable LT? | N/A   | N/A  | Flare Traversable RT?       | N/A  |
| N/A      | Landing Length (in)   | N/A   | N/A  | DWS Provided?               | N/A  |
| N/A      | Landing Width (in)    | N/A   | N/A  | DWS Contrast?               | N/A  |
| N/A      | Landing Slope (%)     | N/A   | N/A  | DWS Length (in)             | N/A  |
| N/A      | Landing X Slope (%)   | N/A   | N/A  | DWS Full Width?             | N/A  |
| N/A      | Landing Curb? (Y/N)   | N/A   | N/A  | DWS Offset (in)             | N/A  |
| N/A      | Shared Landing?       | N/A   |      |                             |      |
| N/A      | Gutter Ponding?       | N/A   | N/A  | Gutter Slope (%)            | N/A  |
| N/A      | Gutter Lip Ht (in)    | N/A   | N/A  | Gutter X Slope (%)          | N/A  |
| N/A      | Painted X Walk1?      | Yes   | N/A  | Painted X Walk2?            | N/A  |
|          | X Walk 1 Direction    | To N  |      | X Walk 2 Direction          | N/A  |
| N/A      | X Walk 1 Width (in)   | 109.0 | N/A  | X Walk 2 Width (in)         | N/A  |
|          | X Walk 1 Slope (%)    | 0.3   |      | X Walk 2 Slope (%)          | N/A  |
|          | X Walk 1 X Slope (%)  | 1.2   |      | X Walk 2 X Slope (%)        | N/A  |
| N/A      | Ramp inside XWalk1?   | Yes   | N/A  | Ramp inside XWalk2?         | N/A  |
|          | Road Slope (%)        | N/A   | N/A  | Clear Space?                | N/A  |
|          | Road X Slope (%)      | N/A   | N/A  | Clear Space to XWalk (in)   | N/A  |
| N/A      | Any Obstructions?     | N/A   | N/A  | Storm Grate/Utility Hazard? | N/A  |
|          | Obstruction Type      |       | l    | Storm Grate/Utility Type    |      |
|          |                       | N/A   |      |                             | N/A  |
|          |                       |       | Yes  | Surface Condition? (G/P)    | Good |
| <b>3</b> | March 1990 at 1990    |       |      |                             |      |