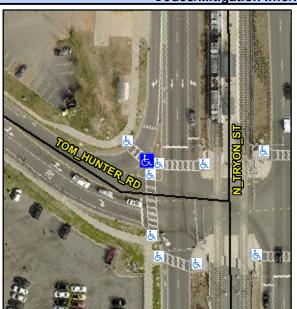

## **Access Compliance Report Public Rights-of-Way** (Curb Ramps)

Intersection ID: 7375 Main Street: N\_TRYON\_ST Cross Street: TOM\_HUNTER\_RD Location: NW **Overall Compliance: No ADA ID: DF7B0893F8C8** Ramp Type: MedianPerp Initial Pass/Fail: Fail **Severity Score:** 1.25

## Field Measurements/Component Compliance

TOM HUNTER RD Street 1 Name Stop Condition-Street 2 YieldSign Street 2 Name N/A Stop Condition-Street 1 N/A

| Possible Solutions:           | Con |
|-------------------------------|-----|
| Remove & Replace Entire Ramp. | N/A |
|                               | Yes |
|                               | N/A |
|                               | N/A |
|                               | N/A |
|                               | N/A |
| Surveyor Notes:               | N/A |
| N/A                           | N/A |
|                               | N/A |
|                               | N/A |
|                               | N/A |
| PROW/ADA:                     | N/A |
| Not Found, R304.5.3           | N/A |
| ,                             | N/A |
|                               | N/A |
|                               | N/A |
|                               |     |