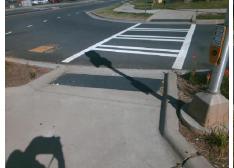

## Field Measurements/Component Compliance

TOM HUNTER RD Street 1 Name Stop Condition-Street 2 YieldSign Street 2 Name N/A Stop Condition-Street 1 N/A

| Possible Solutions:           | Con |
|-------------------------------|-----|
| Remove & Replace Entire Ramp. | N/A |
|                               | Yes |
|                               | N/A |
|                               | N/A |
|                               | N/A |
|                               | N/A |
| Surveyor Notes:               | N/A |
| N/A                           | N/A |
|                               | N/A |
|                               | N/A |
|                               | N/A |
| PROW/ADA:                     | N/A |
| Not Found, R304.5.3           | N/A |
| ,                             | N/A |
|                               | N/A |
|                               | N/A |
|                               |     |

| Comp     | liance Description    | Data  | Comp | liance Description          | Data |
|----------|-----------------------|-------|------|-----------------------------|------|
| N/A      | Ramp Length (in)      | 40.0  | Yes  | Ramp Slope (%)              | 5.1  |
| Yes      | Ramp Width (in)       | 92.0  | No   | Ramp XSlope (%)             | 3.   |
| N/A      | Flare Type LT         | N/A   | N/A  | Flare Type RT               | N/A  |
| N/A      | Flare Slope LT (%)    | N/A   | N/A  | Flare Slope RT (%)          | N/A  |
| N/A      | Flare Traversable LT? | N/A   | N/A  | Flare Traversable RT?       | N/A  |
| N/A      | Landing Length (in)   | N/A   | N/A  | DWS Provided?               | N/A  |
| N/A      | Landing Width (in)    | N/A   | N/A  | DWS Contrast?               | N/A  |
| N/A      | Landing Slope (%)     | N/A   | N/A  | DWS Length (in)             | N/A  |
| N/A      | Landing X Slope (%)   | N/A   | N/A  | DWS Full Width?             | N/A  |
| N/A      | Landing Curb? (Y/N)   | N/A   | N/A  | DWS Offset (in)             | N/A  |
| N/A      | Shared Landing?       | N/A   |      |                             |      |
| N/A      | Gutter Ponding?       | N/A   | N/A  | Gutter Slope (%)            | N/A  |
| N/A      | Gutter Lip Ht (in)    | N/A   | N/A  | Gutter X Slope (%)          | N/A  |
| N/A      | Painted X Walk1?      | Yes   | N/A  | Painted X Walk2?            | N/A  |
|          | X Walk 1 Direction    | To N  |      | X Walk 2 Direction          | N/A  |
| N/A      | X Walk 1 Width (in)   | 109.0 | N/A  | X Walk 2 Width (in)         | N/A  |
|          | X Walk 1 Slope (%)    | 0.3   |      | X Walk 2 Slope (%)          | N/A  |
|          | X Walk 1 X Slope (%)  | 1.2   |      | X Walk 2 X Slope (%)        | N/A  |
| N/A      | Ramp inside XWalk1?   | Yes   | N/A  | Ramp inside XWalk2?         | N/A  |
|          | Road Slope (%)        | N/A   | N/A  | Clear Space?                | N/A  |
|          | Road X Slope (%)      | N/A   | N/A  | Clear Space to XWalk (in)   | N/A  |
| N/A      | Any Obstructions?     | N/A   | N/A  | Storm Grate/Utility Hazard? | N/A  |
|          | Obstruction Type      |       | l    | Storm Grate/Utility Type    |      |
|          |                       | N/A   |      |                             | N/A  |
|          |                       |       | Yes  | Surface Condition? (G/P)    | Good |
| <b>3</b> | March 1990 at 1990    |       |      |                             |      |