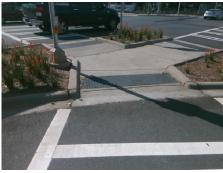

## Field Measurements/Component Compliance

TOM HUNTER RD Street 1 Name Stop Condition-Street 2 YieldSign Street 2 Name N/A Stop Condition-Street 1 N/A

| Possible Solutions:           | Con |
|-------------------------------|-----|
| Remove & Replace Entire Ramp. | N/A |
|                               | Yes |
|                               | N/A |
|                               | N/A |
|                               | N/A |
|                               | N/A |
| Surveyor Notes:               | N/A |
| N/A                           | N/A |
|                               | N/A |
|                               | N/A |
|                               | N/A |
| PROW/ADA:                     | N/A |
| Not Found, R304.5.3           | N/A |
| ,                             | N/A |
|                               | N/A |
|                               | N/A |
|                               |     |

| Comp     | liance Description    | Data  | Comp | liance Description          | Data |
|----------|-----------------------|-------|------|-----------------------------|------|
| N/A      | Ramp Length (in)      | 40.0  | Yes  | Ramp Slope (%)              | 5.1  |
| Yes      | Ramp Width (in)       | 92.0  | No   | Ramp XSlope (%)             | 3.   |
| N/A      | Flare Type LT         | N/A   | N/A  | Flare Type RT               | N/A  |
| N/A      | Flare Slope LT (%)    | N/A   | N/A  | Flare Slope RT (%)          | N/A  |
| N/A      | Flare Traversable LT? | N/A   | N/A  | Flare Traversable RT?       | N/A  |
| N/A      | Landing Length (in)   | N/A   | N/A  | DWS Provided?               | N/A  |
| N/A      | Landing Width (in)    | N/A   | N/A  | DWS Contrast?               | N/A  |
| N/A      | Landing Slope (%)     | N/A   | N/A  | DWS Length (in)             | N/A  |
| N/A      | Landing X Slope (%)   | N/A   | N/A  | DWS Full Width?             | N/A  |
| N/A      | Landing Curb? (Y/N)   | N/A   | N/A  | DWS Offset (in)             | N/A  |
| N/A      | Shared Landing?       | N/A   |      |                             |      |
| N/A      | Gutter Ponding?       | N/A   | N/A  | Gutter Slope (%)            | N/A  |
| N/A      | Gutter Lip Ht (in)    | N/A   | N/A  | Gutter X Slope (%)          | N/A  |
| N/A      | Painted X Walk1?      | Yes   | N/A  | Painted X Walk2?            | N/A  |
|          | X Walk 1 Direction    | To N  |      | X Walk 2 Direction          | N/A  |
| N/A      | X Walk 1 Width (in)   | 109.0 | N/A  | X Walk 2 Width (in)         | N/A  |
|          | X Walk 1 Slope (%)    | 0.3   |      | X Walk 2 Slope (%)          | N/A  |
|          | X Walk 1 X Slope (%)  | 1.2   |      | X Walk 2 X Slope (%)        | N/A  |
| N/A      | Ramp inside XWalk1?   | Yes   | N/A  | Ramp inside XWalk2?         | N/A  |
|          | Road Slope (%)        | N/A   | N/A  | Clear Space?                | N/A  |
|          | Road X Slope (%)      | N/A   | N/A  | Clear Space to XWalk (in)   | N/A  |
| N/A      | Any Obstructions?     | N/A   | N/A  | Storm Grate/Utility Hazard? | N/A  |
|          | Obstruction Type      |       | l    | Storm Grate/Utility Type    |      |
|          |                       | N/A   |      |                             | N/A  |
|          |                       |       | Yes  | Surface Condition? (G/P)    | Good |
| <b>3</b> | March 1990 at 1990    |       |      |                             |      |