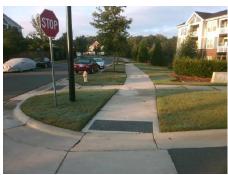

## Access Compliance Report Public Rights-of-Way (Curb Ramps)

Intersection ID: 52457Main Street:ORCHARD\_LAKE\_DRCross Street:LUCY\_JANE\_LNLocation:SWADA ID: DF7ED42228D2Ramp Type:Directional1Initial Pass/Fail:FailOverall Compliance:NoSeverity Score:1.25

| Total Cost: | \$ | 1600.00 |
|-------------|----|---------|

| Field Measurements/Component Compliance |                       |       |      |                             |      |  |  |
|-----------------------------------------|-----------------------|-------|------|-----------------------------|------|--|--|
| Compl                                   | liance Description    | Data  | Comp | liance Description          | Data |  |  |
| N/A                                     | Ramp Length (in)      | 52.0  | N/A  | Grade Break?                | N/A  |  |  |
| Yes                                     | Ramp Width (in)       | 71.5  | N/A  | Grade Break Slope (%)       | 0.0  |  |  |
| Yes                                     | Ramp Slope (%)        | 3.7   | N/A  | Grade Break XSlope (%)      | 0.0  |  |  |
| No                                      | Ramp XSlope (%)       | 3.8   |      |                             |      |  |  |
| N/A                                     | Flare Type LT         | N/A   | N/A  | Flare Type RT               | N/A  |  |  |
| N/A                                     | Flare Slope LT (%)    | N/A   | N/A  | Flare Slope RT (%)          | 0.   |  |  |
| N/A                                     | Flare Traversable LT? | N/A   | N/A  | Flare Traversable RT?       | N/A  |  |  |
| N/A                                     | Landing Length (in)   | 0.0   | N/A  | DWS Provided?               | N/A  |  |  |
| N/A                                     | Landing Width (in)    | 0.0   | N/A  | DWS Contrast?               | N/A  |  |  |
| N/A                                     | Landing Slope (%)     | 0.0   | N/A  | DWS Length (in)             | N/A  |  |  |
| N/A                                     | Landing X Slope (%)   | 0.0   | N/A  | DWS Full Width?             | N/A  |  |  |
| N/A                                     | Landing Curb? (Y/N)   | N/A   | N/A  | DWS Offset LT (in)          | N/A  |  |  |
| N/A                                     | Shared Landing?       | N/A   | N/A  | DWS Offset RT (in)          | N/A  |  |  |
| N/A                                     | Gutter Ponding?       | 0.0   | N/A  | Gutter Slope (%)            | N/A  |  |  |
| N/A                                     | Gutter Lip Ht (in)    | 0.0   | N/A  | Gutter X Slope (%)          | N/A  |  |  |
| N/A                                     | Painted X Walk1?      | No    |      | Road Slope (%)              | 0.   |  |  |
|                                         | X Walk 1 Direction    | To NE |      | Road X Slope (%)            | 2.   |  |  |
|                                         | X Walk 1 Width (in)   | N/A   |      | Clear Space?                | N/A  |  |  |
|                                         | X Walk 1 Slope (%)    | 0.3   | N/A  | Clear Space to XWalk (in)   | N/A  |  |  |
|                                         | X Walk 1 X Slope (%)  | 2.0   | N/A  | Storm Grate/Utility Hazard? | N/A  |  |  |
| N/A                                     | Ramp inside XWalk1?   | N/A   |      | Storm Grate/Utility Type    |      |  |  |
| N/A                                     | Any Obstructions?     | N/A   |      |                             | N/A  |  |  |
|                                         | Obstruction Type      |       | Yes  | Surface Condition? (G/P)    | Good |  |  |
|                                         |                       | N/A   | N/A  | Curb Slope (%)              | 4.   |  |  |
|                                         |                       |       |      |                             |      |  |  |