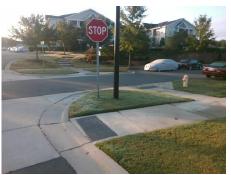

## Access Compliance Report Public Rights-of-Way (Curb Ramps)

Intersection ID: 52457Main Street:ORCHARD\_LAKE\_DRCross Street:LUCY\_JANE\_LNLocation:SWADA ID: DF7ED42228D2Ramp Type:Directional1Initial Pass/Fail:FailOverall Compliance:NoSeverity Score:1.25

| Total Cost: | \$ | 1600.00 |
|-------------|----|---------|

| Field Measurements/Component Compliance |                       |       |      |                             |      |  |  |
|-----------------------------------------|-----------------------|-------|------|-----------------------------|------|--|--|
| Compl                                   | liance Description    | Data  | Comp | liance Description          | Data |  |  |
| N/A                                     | Ramp Length (in)      | 52.0  | N/A  | Grade Break?                | N/A  |  |  |
| Yes                                     | Ramp Width (in)       | 71.5  | N/A  | Grade Break Slope (%)       | 0.0  |  |  |
| Yes                                     | Ramp Slope (%)        | 3.7   | N/A  | Grade Break XSlope (%)      | 0.0  |  |  |
| No                                      | Ramp XSlope (%)       | 3.8   |      |                             |      |  |  |
| N/A                                     | Flare Type LT         | N/A   | N/A  | Flare Type RT               | N/A  |  |  |
| N/A                                     | Flare Slope LT (%)    | N/A   | N/A  | Flare Slope RT (%)          | 0.   |  |  |
| N/A                                     | Flare Traversable LT? | N/A   | N/A  | Flare Traversable RT?       | N/A  |  |  |
| N/A                                     | Landing Length (in)   | 0.0   | N/A  | DWS Provided?               | N/A  |  |  |
| N/A                                     | Landing Width (in)    | 0.0   | N/A  | DWS Contrast?               | N/A  |  |  |
| N/A                                     | Landing Slope (%)     | 0.0   | N/A  | DWS Length (in)             | N/A  |  |  |
| N/A                                     | Landing X Slope (%)   | 0.0   | N/A  | DWS Full Width?             | N/A  |  |  |
| N/A                                     | Landing Curb? (Y/N)   | N/A   | N/A  | DWS Offset LT (in)          | N/A  |  |  |
| N/A                                     | Shared Landing?       | N/A   | N/A  | DWS Offset RT (in)          | N/A  |  |  |
| N/A                                     | Gutter Ponding?       | 0.0   | N/A  | Gutter Slope (%)            | N/A  |  |  |
| N/A                                     | Gutter Lip Ht (in)    | 0.0   | N/A  | Gutter X Slope (%)          | N/A  |  |  |
| N/A                                     | Painted X Walk1?      | No    |      | Road Slope (%)              | 0.   |  |  |
|                                         | X Walk 1 Direction    | To NE |      | Road X Slope (%)            | 2.   |  |  |
|                                         | X Walk 1 Width (in)   | N/A   |      | Clear Space?                | N/A  |  |  |
|                                         | X Walk 1 Slope (%)    | 0.3   | N/A  | Clear Space to XWalk (in)   | N/A  |  |  |
|                                         | X Walk 1 X Slope (%)  | 2.0   | N/A  | Storm Grate/Utility Hazard? | N/A  |  |  |
| N/A                                     | Ramp inside XWalk1?   | N/A   |      | Storm Grate/Utility Type    |      |  |  |
| N/A                                     | Any Obstructions?     | N/A   |      |                             | N/A  |  |  |
|                                         | Obstruction Type      |       | Yes  | Surface Condition? (G/P)    | Good |  |  |
|                                         |                       | N/A   | N/A  | Curb Slope (%)              | 4.   |  |  |
|                                         |                       |       |      |                             |      |  |  |