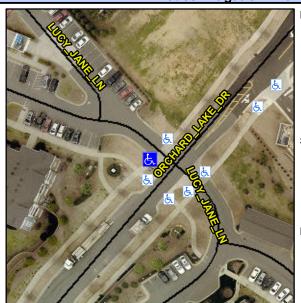

## Access Compliance Report Public Rights-of-Way (Curb Ramps)

Intersection ID: 52457Main Street:ORCHARD\_LAKE\_DRCross Street:LUCY\_JANE\_LNLocation:SWADA ID: DF7ED42228D2Ramp Type:Directional1Initial Pass/Fail:FailOverall Compliance:NoSeverity Score:1.25

Codes/Mitigation Info/Possible Solution

Street 1 Name
LUCY JANE LN
Stop Condition-Street 1
StopSign
Street 2 Name
N/A
Stop Condition-Street 2
N/A

| Possible Solutions:           |
|-------------------------------|
| Remove & Replace Entire Ramp. |
|                               |
|                               |
| Surveyor Notes:               |
| N/A                           |
|                               |
|                               |
| PROW/ADA:                     |
| R304.5.3                      |
|                               |
|                               |
|                               |
|                               |
|                               |