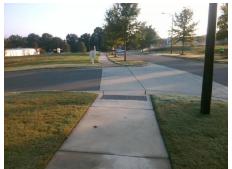

## Access Compliance Report Public Rights-of-Way (Curb Ramps)

Intersection ID: 52457Main Street:ORCHARD\_LAKE\_DRCross Street:LUCY\_JANE\_LNLocation:SWADA ID: DF7ED42228D2Ramp Type:Directional1Initial Pass/Fail:FailOverall Compliance:NoSeverity Score:1.25

| Total Cost: | \$ | 1600.00 |
|-------------|----|---------|

| Field Measurements/Component Compliance |                       |       |      |                             |      |  |  |
|-----------------------------------------|-----------------------|-------|------|-----------------------------|------|--|--|
| Compl                                   | liance Description    | Data  | Comp | liance Description          | Data |  |  |
| N/A                                     | Ramp Length (in)      | 52.0  | N/A  | Grade Break?                | N/A  |  |  |
| Yes                                     | Ramp Width (in)       | 71.5  | N/A  | Grade Break Slope (%)       | 0.0  |  |  |
| Yes                                     | Ramp Slope (%)        | 3.7   | N/A  | Grade Break XSlope (%)      | 0.0  |  |  |
| No                                      | Ramp XSlope (%)       | 3.8   |      |                             |      |  |  |
| N/A                                     | Flare Type LT         | N/A   | N/A  | Flare Type RT               | N/A  |  |  |
| N/A                                     | Flare Slope LT (%)    | N/A   | N/A  | Flare Slope RT (%)          | 0.   |  |  |
| N/A                                     | Flare Traversable LT? | N/A   | N/A  | Flare Traversable RT?       | N/A  |  |  |
| N/A                                     | Landing Length (in)   | 0.0   | N/A  | DWS Provided?               | N/A  |  |  |
| N/A                                     | Landing Width (in)    | 0.0   | N/A  | DWS Contrast?               | N/A  |  |  |
| N/A                                     | Landing Slope (%)     | 0.0   | N/A  | DWS Length (in)             | N/A  |  |  |
| N/A                                     | Landing X Slope (%)   | 0.0   | N/A  | DWS Full Width?             | N/A  |  |  |
| N/A                                     | Landing Curb? (Y/N)   | N/A   | N/A  | DWS Offset LT (in)          | N/A  |  |  |
| N/A                                     | Shared Landing?       | N/A   | N/A  | DWS Offset RT (in)          | N/A  |  |  |
| N/A                                     | Gutter Ponding?       | 0.0   | N/A  | Gutter Slope (%)            | N/A  |  |  |
| N/A                                     | Gutter Lip Ht (in)    | 0.0   | N/A  | Gutter X Slope (%)          | N/A  |  |  |
| N/A                                     | Painted X Walk1?      | No    |      | Road Slope (%)              | 0.   |  |  |
|                                         | X Walk 1 Direction    | To NE |      | Road X Slope (%)            | 2.   |  |  |
|                                         | X Walk 1 Width (in)   | N/A   |      | Clear Space?                | N/A  |  |  |
|                                         | X Walk 1 Slope (%)    | 0.3   | N/A  | Clear Space to XWalk (in)   | N/A  |  |  |
|                                         | X Walk 1 X Slope (%)  | 2.0   | N/A  | Storm Grate/Utility Hazard? | N/A  |  |  |
| N/A                                     | Ramp inside XWalk1?   | N/A   |      | Storm Grate/Utility Type    |      |  |  |
| N/A                                     | Any Obstructions?     | N/A   |      |                             | N/A  |  |  |
|                                         | Obstruction Type      |       | Yes  | Surface Condition? (G/P)    | Good |  |  |
|                                         |                       | N/A   | N/A  | Curb Slope (%)              | 4.   |  |  |
|                                         |                       |       |      |                             |      |  |  |