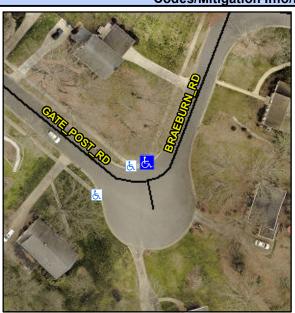

## Access Compliance Report Public Rights-of-Way (Curb Ramps)

Intersection ID: 19093Main Street: BRAEBURN\_RDCross Street: GATE\_POST\_RDLocation:NADA ID: DF887A375E51Ramp Type: BlendTrans2Initial Pass/Fail: FailOverall Compliance: NoSeverity Score: 33.75

## Field Measurements/Component Compliance

Street 1 Name

Stop Condition-Street 1

Street 2 Name

N/A

Stop Condition-Street 2

N/A

Remove & Replace Curb Ramp With Two New Directional Ramps or Equivalent.