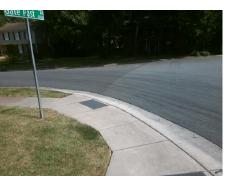

Surveyor Notes: **NO LNDG** 

Possible Solutions:

PROW/ADA:

Not Found, R304.5.1, R304.5.3

Total Cost:

3200.00

| Compliance Description Data |                       | Compliance Description |     | Data                        |      |
|-----------------------------|-----------------------|------------------------|-----|-----------------------------|------|
| N/A                         | Ramp Length (in)      | 65.0                   | Yes | BlendTrans Slope (%)        | 4.0  |
| No                          | Ramp Width (in)       | 47.0                   | No  | BlendTrans XSlope (%)       | 7.4  |
| N/A                         | Flare Type LT         | N/A                    | N/A | Flare Type RT               | N/A  |
| N/A                         | Flare Slope LT (%)    | N/A                    | N/A | Flare Slope RT (%)          | N/A  |
| N/A                         | Flare Traversable LT? | N/A                    | N/A | Flare Traversable RT?       | N/A  |
| N/A                         | Landing Length (in)   | N/A                    | N/A | DWS Provided?               | N/A  |
| N/A                         | Landing Width (in)    | N/A                    | N/A | DWS Contrast?               | N/A  |
| N/A                         | Landing Slope (%)     | N/A                    | N/A | DWS Length (in)             | N/A  |
| N/A                         | Landing X Slope (%)   | N/A                    | N/A | DWS Full Width?             | N/A  |
| N/A                         | Landing Curb? (Y/N)   | N/A                    | N/A | DWS Offset (in)             | N/A  |
| N/A                         | Shared Landing?       | N/A                    |     |                             |      |
| N/A                         | Gutter Ponding?       | N/A                    | N/A | Gutter Slope (%)            | N/A  |
| N/A                         | Gutter Lip Ht (in)    | N/A                    | N/A | Gutter X Slope (%)          | N/A  |
| N/A                         | Painted X Walk1?      | No                     | N/A | Painted X Walk2?            | N/A  |
|                             | X Walk 1 Direction    | To SE                  |     | X Walk 2 Direction          | N/A  |
|                             | X Walk 1 Width (in)   | N/A                    |     | X Walk 2 Width (in)         | N/A  |
|                             | X Walk 1 Slope (%)    | 4.0                    |     | X Walk 2 Slope (%)          | N/A  |
|                             | X Walk 1 X Slope (%)  | 7.3                    |     | X Walk 2 X Slope (%)        | N/A  |
| N/A                         | Ramp inside XWalk1?   | N/A                    | N/A | Ramp inside XWalk2?         | N/A  |
|                             | Road Slope (%)        | 7.3                    |     | Clear Space?                | N/A  |
|                             | Road X Slope (%)      | 4.0                    | N/A | Clear Space to XWalk (in)   | N/A  |
| N/A                         | Any Obstructions?     | N/A                    | N/A | Storm Grate/Utility Hazard? | N/A  |
|                             | Obstruction Type      |                        |     | Storm Grate/Utility Type    |      |
|                             |                       | N/A                    |     |                             | N/A  |
|                             |                       |                        | Yes | Surface Condition? (G/P)    | Good |
|                             |                       |                        |     | Curb Slope (%)              | 9.7  |