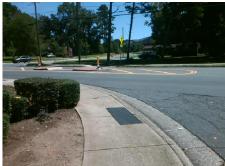

## Field Measurements/Component Compliance

Street 1 Name
Stop Condition-Street 2
Street 2 Name
Stop Condition-Street 1

MAPLE SHADE LN StopSign SARDIS RD NORTH None Possible Solutions:

Remove & Replace Curb Ramp With
Two New Directional Ramps or
Equivalent.

Surveyor Notes:
N/A

PROW/ADA:
R304.2.2, R304.5.3

Total Cost: \$ 3200.00

| Field Measurements/Component Compliance |                       |      |      |                             |      |
|-----------------------------------------|-----------------------|------|------|-----------------------------|------|
| Compliance Description                  |                       | Data | Comp | liance Description          | Data |
| N/A                                     | Ramp Length (in)      | 59.0 | No   | Ramp Slope (%)              | 9.0  |
| Yes                                     | Ramp Width (in)       | 48.0 | No   | Ramp XSlope (%)             | 9.7  |
| N/A                                     | Flare Type LT         | N/A  | N/A  | Flare Type RT               | N/A  |
| N/A                                     | Flare Slope LT (%)    | N/A  | N/A  | Flare Slope RT (%)          | N/A  |
| N/A                                     | Flare Traversable LT? | N/A  | N/A  | Flare Traversable RT?       | N/A  |
| N/A                                     | Landing Length (in)   | N/A  | N/A  | DWS Provided?               | N/A  |
| N/A                                     | Landing Width (in)    | N/A  | N/A  | DWS Contrast?               | N/A  |
| N/A                                     | Landing Slope (%)     | N/A  | N/A  | DWS Length (in)             | N/A  |
| N/A                                     | Landing X Slope (%)   | N/A  | N/A  | DWS Full Width?             | N/A  |
| N/A                                     | Landing Curb? (Y/N)   | N/A  | N/A  | DWS Offset (in)             | N/A  |
| N/A                                     | Shared Landing?       | N/A  |      |                             |      |
| N/A                                     | Gutter Ponding?       | N/A  | N/A  | Gutter Slope (%)            | N/A  |
| N/A                                     | Gutter Lip Ht (in)    | N/A  | N/A  | Gutter X Slope (%)          | N/A  |
| N/A                                     | Painted X Walk1?      | No   | N/A  | Painted X Walk2?            | No   |
|                                         | X Walk 1 Direction    | To W |      | X Walk 2 Direction          | To S |
| N/A                                     | X Walk 1 Width (in)   | N/A  | N/A  | X Walk 2 Width (in)         | N/A  |
|                                         | X Walk 1 Slope (%)    | 2.9  |      | X Walk 2 Slope (%)          | 7.9  |
|                                         | X Walk 1 X Slope (%)  | 7.8  |      | X Walk 2 X Slope (%)        | 0.7  |
| N/A                                     | Ramp inside XWalk1?   | N/A  | N/A  | Ramp inside XWalk2?         | N/A  |
|                                         | Road Slope (%)        | 7.6  | N/A  | Clear Space?                | N/A  |
|                                         | Road X Slope (%)      | 7.2  | N/A  | Clear Space to XWalk (in)   | N/A  |
| N/A                                     | Any Obstructions?     | N/A  | N/A  | Storm Grate/Utility Hazard? | N/A  |
|                                         | Obstruction Type      |      |      | Storm Grate/Utility Type    |      |
|                                         |                       | N/A  |      |                             | N/A  |
|                                         |                       |      | Yes  | Surface Condition? (G/P)    | Good |
|                                         |                       |      |      |                             |      |