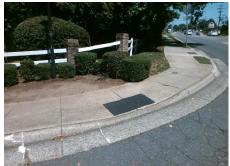

## Field Measurements/Component Compliance

Street 1 Name
Stop Condition-Street 2
Street 2 Name
Stop Condition-Street 1

MAPLE SHADE LN StopSign SARDIS RD NORTH None Possible Solutions:

Remove & Replace Curb Ramp With
Two New Directional Ramps or
Equivalent.

Surveyor Notes:
N/A

PROW/ADA:
R304.2.2, R304.5.3

Total Cost: \$ 3200.00

| Field Measurements/Component Compliance |                       |      |      |                             |      |
|-----------------------------------------|-----------------------|------|------|-----------------------------|------|
| Compliance Description                  |                       | Data | Comp | liance Description          | Data |
| N/A                                     | Ramp Length (in)      | 59.0 | No   | Ramp Slope (%)              | 9.0  |
| Yes                                     | Ramp Width (in)       | 48.0 | No   | Ramp XSlope (%)             | 9.7  |
| N/A                                     | Flare Type LT         | N/A  | N/A  | Flare Type RT               | N/A  |
| N/A                                     | Flare Slope LT (%)    | N/A  | N/A  | Flare Slope RT (%)          | N/A  |
| N/A                                     | Flare Traversable LT? | N/A  | N/A  | Flare Traversable RT?       | N/A  |
| N/A                                     | Landing Length (in)   | N/A  | N/A  | DWS Provided?               | N/A  |
| N/A                                     | Landing Width (in)    | N/A  | N/A  | DWS Contrast?               | N/A  |
| N/A                                     | Landing Slope (%)     | N/A  | N/A  | DWS Length (in)             | N/A  |
| N/A                                     | Landing X Slope (%)   | N/A  | N/A  | DWS Full Width?             | N/A  |
| N/A                                     | Landing Curb? (Y/N)   | N/A  | N/A  | DWS Offset (in)             | N/A  |
| N/A                                     | Shared Landing?       | N/A  |      |                             |      |
| N/A                                     | Gutter Ponding?       | N/A  | N/A  | Gutter Slope (%)            | N/A  |
| N/A                                     | Gutter Lip Ht (in)    | N/A  | N/A  | Gutter X Slope (%)          | N/A  |
| N/A                                     | Painted X Walk1?      | No   | N/A  | Painted X Walk2?            | No   |
|                                         | X Walk 1 Direction    | To W |      | X Walk 2 Direction          | To S |
| N/A                                     | X Walk 1 Width (in)   | N/A  | N/A  | X Walk 2 Width (in)         | N/A  |
|                                         | X Walk 1 Slope (%)    | 2.9  |      | X Walk 2 Slope (%)          | 7.9  |
|                                         | X Walk 1 X Slope (%)  | 7.8  |      | X Walk 2 X Slope (%)        | 0.7  |
| N/A                                     | Ramp inside XWalk1?   | N/A  | N/A  | Ramp inside XWalk2?         | N/A  |
|                                         | Road Slope (%)        | 7.6  | N/A  | Clear Space?                | N/A  |
|                                         | Road X Slope (%)      | 7.2  | N/A  | Clear Space to XWalk (in)   | N/A  |
| N/A                                     | Any Obstructions?     | N/A  | N/A  | Storm Grate/Utility Hazard? | N/A  |
|                                         | Obstruction Type      |      |      | Storm Grate/Utility Type    |      |
|                                         |                       | N/A  |      |                             | N/A  |
|                                         |                       |      | Yes  | Surface Condition? (G/P)    | Good |
|                                         |                       |      |      |                             |      |