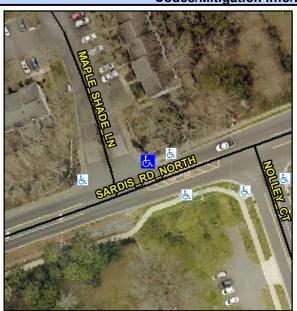

## Access Compliance Report Public Rights-of-Way (Curb Ramps)

Intersection ID: 21454 Main Street: SARDIS\_RD\_NORTH Cross Street: MAPLE\_SHADE\_LN Location: NE

ADA ID: DF8B2688B65B Ramp Type: PerpDiag Initial Pass/Fail: Fail Overall Compliance: No Severity Score: 37.5

## Field Measurements/Component Compliance

Street 1 Name
Stop Condition-Street 2
Street 2 Name
Stop Condition-Street 1

MAPLE SHADE LN StopSign SARDIS RD NORTH None Possible Solutions:

Remove & Replace Curb Ramp With
Two New Directional Ramps or
Equivalent.