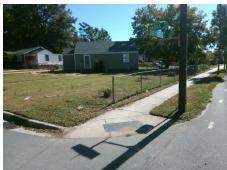

## Field Measurements/Component Compliance

Street 1 Name MONA DR
Stop Condition-Street 1 StopSign
Street 2 Name N/A
Stop Condition-Street 2 N/A

Possible Solutions:

Remove & Replace Curb Ramp With
Two New Directional Ramps or
Equivalent.

Surveyor Notes:

NO CURB LINE

PROW/ADA:

R304.5.1

Total Cost: \$ 3200.00

| Field Measurements/Component Compliance |                       |      |      |                             |      |
|-----------------------------------------|-----------------------|------|------|-----------------------------|------|
| Compliance Description                  |                       | Data | Comp | liance Description          | Data |
| N/A                                     | Ramp Length (in)      | 58.5 | Yes  | BlendTrans Slope (%)        | 3.8  |
| No                                      | Ramp Width (in)       | 34.0 | Yes  | BlendTrans XSlope (%)       | 0.8  |
| N/A                                     | Flare Type LT         | N/A  | N/A  | Flare Type RT               | N/A  |
| N/A                                     | Flare Slope LT (%)    | N/A  | N/A  | Flare Slope RT (%)          | N/A  |
| N/A                                     | Flare Traversable LT? | N/A  | N/A  | Flare Traversable RT?       | N/A  |
| N/A                                     | Landing Length (in)   | N/A  | N/A  | DWS Provided?               | N/A  |
| N/A                                     | Landing Width (in)    | N/A  | N/A  | DWS Contrast?               | N/A  |
| N/A                                     | Landing Slope (%)     | N/A  | N/A  | DWS Length (in)             | N/A  |
| N/A                                     | Landing X Slope (%)   | N/A  | N/A  | DWS Full Width?             | N/A  |
| N/A                                     | Landing Curb? (Y/N)   | N/A  | N/A  | DWS Offset (in)             | N/A  |
| N/A                                     | Shared Landing?       | N/A  |      |                             |      |
| N/A                                     | Gutter Ponding?       | N/A  | N/A  | Gutter Slope (%)            | N/A  |
| N/A                                     | Gutter Lip Ht (in)    | N/A  | N/A  | Gutter X Slope (%)          | N/A  |
| N/A                                     | Painted X Walk1?      | No   | N/A  | Painted X Walk2?            | N/A  |
|                                         | X Walk 1 Direction    | To N |      | X Walk 2 Direction          | N/A  |
|                                         | X Walk 1 Width (in)   | N/A  |      | X Walk 2 Width (in)         | N/A  |
|                                         | X Walk 1 Slope (%)    | 0.7  |      | X Walk 2 Slope (%)          | N/A  |
|                                         | X Walk 1 X Slope (%)  | 3.7  |      | X Walk 2 X Slope (%)        | N/A  |
| N/A                                     | Ramp inside XWalk1?   | N/A  | N/A  | Ramp inside XWalk2?         | N/A  |
|                                         | Road Slope (%)        | 3.7  |      | Clear Space?                | N/A  |
|                                         | Road X Slope (%)      | 0.7  | N/A  | Clear Space to XWalk (in)   | N/A  |
| N/A                                     | Any Obstructions?     | N/A  | N/A  | Storm Grate/Utility Hazard? | N/A  |
|                                         | Obstruction Type      |      |      | Storm Grate/Utility Type    |      |
|                                         |                       | N/A  |      |                             | N/A  |
|                                         |                       |      | Yes  | Surface Condition? (G/P)    | Good |
|                                         |                       |      | N/A  | Curb Slope (%)              | N/A  |