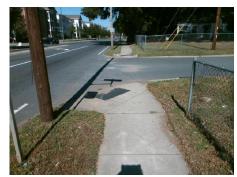

## Field Measurements/Component Compliance

Street 1 Name MONA DR
Stop Condition-Street 1 StopSign
Street 2 Name N/A
Stop Condition-Street 2 N/A

Possible Solutions:

Remove & Replace Curb Ramp With
Two New Directional Ramps or
Equivalent.

Surveyor Notes:

NO CURB LINE

PROW/ADA:

R304.5.1

Total Cost: \$ 3200.00

| Field Measurements/Component Compliance |                       |      |      |                             |      |
|-----------------------------------------|-----------------------|------|------|-----------------------------|------|
| Compliance Description                  |                       | Data | Comp | liance Description          | Data |
| N/A                                     | Ramp Length (in)      | 58.5 | Yes  | BlendTrans Slope (%)        | 3.8  |
| No                                      | Ramp Width (in)       | 34.0 | Yes  | BlendTrans XSlope (%)       | 0.8  |
| N/A                                     | Flare Type LT         | N/A  | N/A  | Flare Type RT               | N/A  |
| N/A                                     | Flare Slope LT (%)    | N/A  | N/A  | Flare Slope RT (%)          | N/A  |
| N/A                                     | Flare Traversable LT? | N/A  | N/A  | Flare Traversable RT?       | N/A  |
| N/A                                     | Landing Length (in)   | N/A  | N/A  | DWS Provided?               | N/A  |
| N/A                                     | Landing Width (in)    | N/A  | N/A  | DWS Contrast?               | N/A  |
| N/A                                     | Landing Slope (%)     | N/A  | N/A  | DWS Length (in)             | N/A  |
| N/A                                     | Landing X Slope (%)   | N/A  | N/A  | DWS Full Width?             | N/A  |
| N/A                                     | Landing Curb? (Y/N)   | N/A  | N/A  | DWS Offset (in)             | N/A  |
| N/A                                     | Shared Landing?       | N/A  |      |                             |      |
| N/A                                     | Gutter Ponding?       | N/A  | N/A  | Gutter Slope (%)            | N/A  |
| N/A                                     | Gutter Lip Ht (in)    | N/A  | N/A  | Gutter X Slope (%)          | N/A  |
| N/A                                     | Painted X Walk1?      | No   | N/A  | Painted X Walk2?            | N/A  |
|                                         | X Walk 1 Direction    | To N |      | X Walk 2 Direction          | N/A  |
|                                         | X Walk 1 Width (in)   | N/A  |      | X Walk 2 Width (in)         | N/A  |
|                                         | X Walk 1 Slope (%)    | 0.7  |      | X Walk 2 Slope (%)          | N/A  |
|                                         | X Walk 1 X Slope (%)  | 3.7  |      | X Walk 2 X Slope (%)        | N/A  |
| N/A                                     | Ramp inside XWalk1?   | N/A  | N/A  | Ramp inside XWalk2?         | N/A  |
|                                         | Road Slope (%)        | 3.7  |      | Clear Space?                | N/A  |
|                                         | Road X Slope (%)      | 0.7  | N/A  | Clear Space to XWalk (in)   | N/A  |
| N/A                                     | Any Obstructions?     | N/A  | N/A  | Storm Grate/Utility Hazard? | N/A  |
|                                         | Obstruction Type      |      |      | Storm Grate/Utility Type    |      |
|                                         |                       | N/A  |      |                             | N/A  |
|                                         |                       |      | Yes  | Surface Condition? (G/P)    | Good |
|                                         |                       |      | N/A  | Curb Slope (%)              | N/A  |