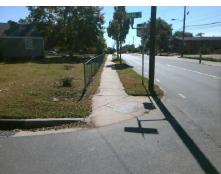

## Field Measurements/Component Compliance

Street 1 Name MONA DR
Stop Condition-Street 1 StopSign
Street 2 Name N/A
Stop Condition-Street 2 N/A

Possible Solutions:

Remove & Replace Curb Ramp With
Two New Directional Ramps or
Equivalent.

Surveyor Notes:

NO CURB LINE

PROW/ADA:

R304.5.1

Total Cost: \$ 3200.00

| Field Measurements/Component Compliance |                       |      |      |                             |      |
|-----------------------------------------|-----------------------|------|------|-----------------------------|------|
| Compliance Description                  |                       | Data | Comp | liance Description          | Data |
| N/A                                     | Ramp Length (in)      | 58.5 | Yes  | BlendTrans Slope (%)        | 3.8  |
| No                                      | Ramp Width (in)       | 34.0 | Yes  | BlendTrans XSlope (%)       | 0.8  |
| N/A                                     | Flare Type LT         | N/A  | N/A  | Flare Type RT               | N/A  |
| N/A                                     | Flare Slope LT (%)    | N/A  | N/A  | Flare Slope RT (%)          | N/A  |
| N/A                                     | Flare Traversable LT? | N/A  | N/A  | Flare Traversable RT?       | N/A  |
| N/A                                     | Landing Length (in)   | N/A  | N/A  | DWS Provided?               | N/A  |
| N/A                                     | Landing Width (in)    | N/A  | N/A  | DWS Contrast?               | N/A  |
| N/A                                     | Landing Slope (%)     | N/A  | N/A  | DWS Length (in)             | N/A  |
| N/A                                     | Landing X Slope (%)   | N/A  | N/A  | DWS Full Width?             | N/A  |
| N/A                                     | Landing Curb? (Y/N)   | N/A  | N/A  | DWS Offset (in)             | N/A  |
| N/A                                     | Shared Landing?       | N/A  |      |                             |      |
| N/A                                     | Gutter Ponding?       | N/A  | N/A  | Gutter Slope (%)            | N/A  |
| N/A                                     | Gutter Lip Ht (in)    | N/A  | N/A  | Gutter X Slope (%)          | N/A  |
| N/A                                     | Painted X Walk1?      | No   | N/A  | Painted X Walk2?            | N/A  |
|                                         | X Walk 1 Direction    | To N |      | X Walk 2 Direction          | N/A  |
|                                         | X Walk 1 Width (in)   | N/A  |      | X Walk 2 Width (in)         | N/A  |
|                                         | X Walk 1 Slope (%)    | 0.7  |      | X Walk 2 Slope (%)          | N/A  |
|                                         | X Walk 1 X Slope (%)  | 3.7  |      | X Walk 2 X Slope (%)        | N/A  |
| N/A                                     | Ramp inside XWalk1?   | N/A  | N/A  | Ramp inside XWalk2?         | N/A  |
|                                         | Road Slope (%)        | 3.7  |      | Clear Space?                | N/A  |
|                                         | Road X Slope (%)      | 0.7  | N/A  | Clear Space to XWalk (in)   | N/A  |
| N/A                                     | Any Obstructions?     | N/A  | N/A  | Storm Grate/Utility Hazard? | N/A  |
|                                         | Obstruction Type      |      |      | Storm Grate/Utility Type    |      |
|                                         |                       | N/A  |      |                             | N/A  |
|                                         |                       |      | Yes  | Surface Condition? (G/P)    | Good |
|                                         |                       |      | N/A  | Curb Slope (%)              | N/A  |