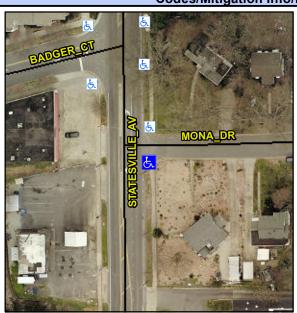

## Access Compliance Report Public Rights-of-Way (Curb Ramps)

Intersection ID: 9268 Main Street: MONA\_DR Cross Street: STATESVILLE\_AV Location: SE

ADA ID: DF8F53788378 Ramp Type: BlendTrans1 Initial Pass/Fail: Fail Overall Compliance: No Severity Score: 17.5