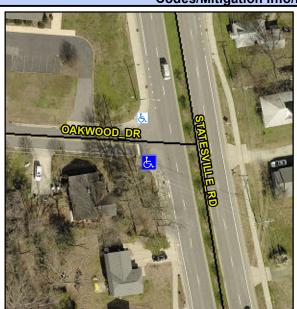

## Access Compliance Report Public Rights-of-Way (Curb Ramps)

Intersection ID: 6798Main Street: OAKWOOD\_DRCross Street: STATESVILLE\_RDLocation:SWADA ID: DF9528641A60Ramp Type: ParaInitial Pass/Fail: FailOverall Compliance: NoSeverity Score: 13.75

## Field Measurements/Component Compliance

Street 1 Name

Stop Condition-Street 1

StopSign

Street 2 Name

N/A

Stop Condition-Street 2

N/A