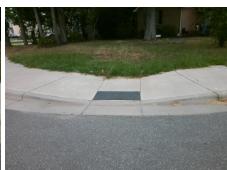

Total Cost: \$ 1600.00

| Presid Measurements/Component Compliance |                      |      |     |                             |      |  |
|------------------------------------------|----------------------|------|-----|-----------------------------|------|--|
|                                          | liance Description   | Data |     | liance Description          | Data |  |
| N/A                                      | Ramp Length LT (in)  | 48.0 | N/A | Ramp Length RT (in)         | 48.0 |  |
| Yes                                      | Ramp Width LT (in)   | 84.0 | Yes | Ramp Width RT (in)          | 84.0 |  |
| Yes                                      | Ramp Slope LT (%)    | 7.7  | No  | Ramp Slope RT (%)           | 9.2  |  |
| No                                       | Ramp XSlope LT (%)   | 3.2  | No  | Ramp XSlope RT (%)          | 2.4  |  |
| N/A                                      | Landing Length (in)  | N/A  | N/A | DWS Provided?               | N/A  |  |
| N/A                                      | Landing Width (in)   | N/A  | N/A | DWS Contrast?               | N/A  |  |
| N/A                                      | Landing Slope (%)    | N/A  | N/A | DWS Length (in)             | N/A  |  |
| N/A                                      | Landing X Slope (%)  | N/A  | N/A | DWS Full Width?             | N/A  |  |
| N/A                                      | Landing Curb? (Y/N)  | N/A  | N/A | DWS Offset (in)             | N/A  |  |
| N/A                                      | Shared Landing?      | N/A  |     |                             |      |  |
| N/A                                      | Gutter Ponding?      | N/A  | N/A | Gutter Slope (%)            | N/A  |  |
| N/A                                      | Gutter Lip Ht (in)   | 0.5  | N/A | Gutter X Slope (%)          | N/A  |  |
| N/A                                      | Painted X Walk1?     | No   | N/A | Painted X Walk2?            | N/A  |  |
|                                          | X Walk 1 Direction   | To N |     | X Walk 2 Direction          | N/A  |  |
| N/A                                      | X Walk 1 Width (in)  | N/A  | N/A | X Walk 2 Width (in)         | N/A  |  |
|                                          | X Walk 1 Slope (%)   | 2.6  |     | X Walk 2 Slope (%)          | N/A  |  |
|                                          | X Walk 1 X Slope (%) | 0.3  |     | X Walk 2 X Slope (%)        | N/A  |  |
| N/A                                      | Ramp inside XWalk1?  | N/A  | N/A | Ramp inside XWalk2?         | N/A  |  |
|                                          | Road Slope (%)       | N/A  | N/A | Clear Space?                | N/A  |  |
|                                          | Road X Slope (%)     | N/A  | N/A | Clear Space to XWalk (in)   | N/A  |  |
| N/A                                      | Any Obstructions?    | N/A  | N/A | Storm Grate/Utility Hazard? | N/A  |  |
|                                          | Obstruction Type     |      |     | Storm Grate/Utility Type    |      |  |
|                                          |                      | N/A  |     | ,                           | N/A  |  |
|                                          |                      |      | Yes | Surface Condition? (G/P)    | Good |  |
|                                          |                      |      | N/A | Curb Slope (%)              | 10.2 |  |
| 19                                       |                      |      |     |                             |      |  |