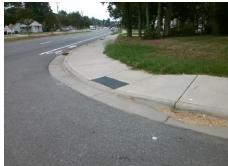

Total Cost: \$ 1600.00

| Presid Measurements/Component Compliance |                      |      |     |                             |      |  |
|------------------------------------------|----------------------|------|-----|-----------------------------|------|--|
|                                          | liance Description   | Data |     | liance Description          | Data |  |
| N/A                                      | Ramp Length LT (in)  | 48.0 | N/A | Ramp Length RT (in)         | 48.0 |  |
| Yes                                      | Ramp Width LT (in)   | 84.0 | Yes | Ramp Width RT (in)          | 84.0 |  |
| Yes                                      | Ramp Slope LT (%)    | 7.7  | No  | Ramp Slope RT (%)           | 9.2  |  |
| No                                       | Ramp XSlope LT (%)   | 3.2  | No  | Ramp XSlope RT (%)          | 2.4  |  |
| N/A                                      | Landing Length (in)  | N/A  | N/A | DWS Provided?               | N/A  |  |
| N/A                                      | Landing Width (in)   | N/A  | N/A | DWS Contrast?               | N/A  |  |
| N/A                                      | Landing Slope (%)    | N/A  | N/A | DWS Length (in)             | N/A  |  |
| N/A                                      | Landing X Slope (%)  | N/A  | N/A | DWS Full Width?             | N/A  |  |
| N/A                                      | Landing Curb? (Y/N)  | N/A  | N/A | DWS Offset (in)             | N/A  |  |
| N/A                                      | Shared Landing?      | N/A  |     |                             |      |  |
| N/A                                      | Gutter Ponding?      | N/A  | N/A | Gutter Slope (%)            | N/A  |  |
| N/A                                      | Gutter Lip Ht (in)   | 0.5  | N/A | Gutter X Slope (%)          | N/A  |  |
| N/A                                      | Painted X Walk1?     | No   | N/A | Painted X Walk2?            | N/A  |  |
|                                          | X Walk 1 Direction   | To N |     | X Walk 2 Direction          | N/A  |  |
| N/A                                      | X Walk 1 Width (in)  | N/A  | N/A | X Walk 2 Width (in)         | N/A  |  |
|                                          | X Walk 1 Slope (%)   | 2.6  |     | X Walk 2 Slope (%)          | N/A  |  |
|                                          | X Walk 1 X Slope (%) | 0.3  |     | X Walk 2 X Slope (%)        | N/A  |  |
| N/A                                      | Ramp inside XWalk1?  | N/A  | N/A | Ramp inside XWalk2?         | N/A  |  |
|                                          | Road Slope (%)       | N/A  | N/A | Clear Space?                | N/A  |  |
|                                          | Road X Slope (%)     | N/A  | N/A | Clear Space to XWalk (in)   | N/A  |  |
| N/A                                      | Any Obstructions?    | N/A  | N/A | Storm Grate/Utility Hazard? | N/A  |  |
|                                          | Obstruction Type     |      |     | Storm Grate/Utility Type    |      |  |
|                                          |                      | N/A  |     | ,                           | N/A  |  |
|                                          |                      |      | Yes | Surface Condition? (G/P)    | Good |  |
|                                          |                      |      | N/A | Curb Slope (%)              | 10.2 |  |
| 19                                       |                      |      |     |                             |      |  |