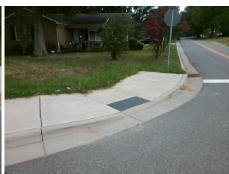

Total Cost: \$ 1600.00

| Presid Measurements/Component Compliance |                      |      |     |                             |      |  |
|------------------------------------------|----------------------|------|-----|-----------------------------|------|--|
|                                          | liance Description   | Data |     | liance Description          | Data |  |
| N/A                                      | Ramp Length LT (in)  | 48.0 | N/A | Ramp Length RT (in)         | 48.0 |  |
| Yes                                      | Ramp Width LT (in)   | 84.0 | Yes | Ramp Width RT (in)          | 84.0 |  |
| Yes                                      | Ramp Slope LT (%)    | 7.7  | No  | Ramp Slope RT (%)           | 9.2  |  |
| No                                       | Ramp XSlope LT (%)   | 3.2  | No  | Ramp XSlope RT (%)          | 2.4  |  |
| N/A                                      | Landing Length (in)  | N/A  | N/A | DWS Provided?               | N/A  |  |
| N/A                                      | Landing Width (in)   | N/A  | N/A | DWS Contrast?               | N/A  |  |
| N/A                                      | Landing Slope (%)    | N/A  | N/A | DWS Length (in)             | N/A  |  |
| N/A                                      | Landing X Slope (%)  | N/A  | N/A | DWS Full Width?             | N/A  |  |
| N/A                                      | Landing Curb? (Y/N)  | N/A  | N/A | DWS Offset (in)             | N/A  |  |
| N/A                                      | Shared Landing?      | N/A  |     |                             |      |  |
| N/A                                      | Gutter Ponding?      | N/A  | N/A | Gutter Slope (%)            | N/A  |  |
| N/A                                      | Gutter Lip Ht (in)   | 0.5  | N/A | Gutter X Slope (%)          | N/A  |  |
| N/A                                      | Painted X Walk1?     | No   | N/A | Painted X Walk2?            | N/A  |  |
|                                          | X Walk 1 Direction   | To N |     | X Walk 2 Direction          | N/A  |  |
| N/A                                      | X Walk 1 Width (in)  | N/A  | N/A | X Walk 2 Width (in)         | N/A  |  |
|                                          | X Walk 1 Slope (%)   | 2.6  |     | X Walk 2 Slope (%)          | N/A  |  |
|                                          | X Walk 1 X Slope (%) | 0.3  |     | X Walk 2 X Slope (%)        | N/A  |  |
| N/A                                      | Ramp inside XWalk1?  | N/A  | N/A | Ramp inside XWalk2?         | N/A  |  |
|                                          | Road Slope (%)       | N/A  | N/A | Clear Space?                | N/A  |  |
|                                          | Road X Slope (%)     | N/A  | N/A | Clear Space to XWalk (in)   | N/A  |  |
| N/A                                      | Any Obstructions?    | N/A  | N/A | Storm Grate/Utility Hazard? | N/A  |  |
|                                          | Obstruction Type     |      |     | Storm Grate/Utility Type    |      |  |
|                                          |                      | N/A  |     | ,                           | N/A  |  |
|                                          |                      |      | Yes | Surface Condition? (G/P)    | Good |  |
|                                          |                      |      | N/A | Curb Slope (%)              | 10.2 |  |
| 19                                       |                      |      |     |                             |      |  |