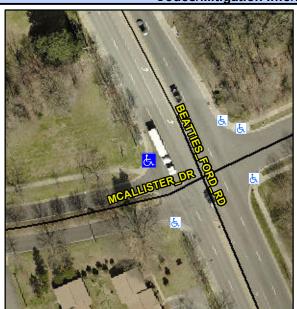

## Access Compliance Report Public Rights-of-Way (Curb Ramps)

 Intersection ID: 7036
 Main Street:
 BEATTIES\_FORD\_RD
 Cross Street:
 MCALLISTER\_DR
 Location:
 NW

 ADA ID: DF954A74ADC7
 Ramp Type:
 PerpDiag
 Initial Pass/Fail:
 Fail
 Overall Compliance:
 No
 Severity Score:
 10

## Field Measurements/Component Compliance

Street 1 Name
Stop Condition-Street 2
Street 2 Name
Stop Condition-Street 1

MCALLISTER DR
StopSign
BEATTIES FORD RD
None

Possible Solutions:

Remove & Replace Curb Ramp With Two New Directional Ramps or Equivalent.