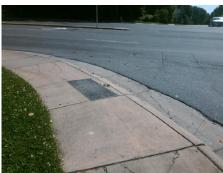

Surveyor Notes:

N/A

PROW/ADA:

Not Found, R304.5.1, R304.5.3

Total Cost: \$ 3200.00

| Field Measurements/Component Compliance |                        |                       |       |      |                             |      |
|-----------------------------------------|------------------------|-----------------------|-------|------|-----------------------------|------|
|                                         | Compliance Description |                       | Data  | Comp | pliance Description         | Data |
|                                         | N/A                    | Ramp Length (in)      | 61.0  | Yes  | Ramp Slope (%)              | 7.6  |
|                                         | No                     | Ramp Width (in)       | 42.5  | No   | Ramp XSlope (%)             | 3.0  |
|                                         | N/A                    | Flare Type LT         | N/A   | N/A  | Flare Type RT               | N/A  |
|                                         | N/A                    | Flare Slope LT (%)    | N/A   | N/A  | Flare Slope RT (%)          | N/A  |
|                                         | N/A                    | Flare Traversable LT? | N/A   | N/A  | Flare Traversable RT?       | N/A  |
|                                         | N/A                    | Landing Length (in)   | N/A   | N/A  | DWS Provided?               | N/A  |
|                                         | N/A                    | Landing Width (in)    | N/A   | N/A  | DWS Contrast?               | N/A  |
|                                         | N/A                    | Landing Slope (%)     | N/A   | N/A  | DWS Length (in)             | N/A  |
|                                         | N/A                    | Landing X Slope (%)   | N/A   | N/A  | DWS Full Width?             | N/A  |
|                                         | N/A                    | Landing Curb? (Y/N)   | N/A   | N/A  | DWS Offset (in)             | N/A  |
|                                         | N/A                    | Shared Landing?       | N/A   |      |                             |      |
|                                         | N/A                    | Gutter Ponding?       | N/A   | N/A  | Gutter Slope (%)            | N/A  |
|                                         | N/A                    | Gutter Lip Ht (in)    | 1.0   | N/A  | Gutter X Slope (%)          | N/A  |
|                                         | N/A                    | Painted X Walk1?      | No    | N/A  | Painted X Walk2?            | No   |
|                                         |                        | X Walk 1 Direction    | To SE |      | X Walk 2 Direction          | To E |
|                                         | N/A                    | X Walk 1 Width (in)   | N/A   | N/A  | X Walk 2 Width (in)         | N/A  |
|                                         |                        | X Walk 1 Slope (%)    | 2.4   |      | X Walk 2 Slope (%)          | 1.5  |
|                                         |                        | X Walk 1 X Slope (%)  | 0.0   |      | X Walk 2 X Slope (%)        | 0.3  |
|                                         | N/A                    | Ramp inside XWalk1?   | N/A   | N/A  | Ramp inside XWalk2?         | N/A  |
|                                         |                        | Road Slope (%)        | 1.3   | N/A  | Clear Space?                | N/A  |
|                                         |                        | Road X Slope (%)      | 1.8   | N/A  | Clear Space to XWalk (in)   | N/A  |
|                                         | N/A                    | Any Obstructions?     | N/A   | N/A  | Storm Grate/Utility Hazard? | N/A  |
|                                         |                        | Obstruction Type      |       |      | Storm Grate/Utility Type    |      |
|                                         |                        |                       | N/A   |      |                             | N/A  |
|                                         |                        |                       |       | Yes  | Surface Condition? (G/P)    | Good |
|                                         |                        |                       |       |      |                             |      |