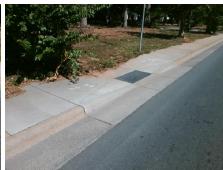

## Field Measurements/Component Compliance

Street 1 Name MILTON RD
Stop Condition-Street 1 None
Street 2 Name N/A
Stop Condition-Street 2 N/A

Possible Solutions:

Remove & Replace Entire Ramp.

N/A

Ye

Ye

NO

N/A

N/A

Surveyor Notes:

LT RP < 5%

N/A

N/A

PROW/ADA:

R304.5.3, R304.3.2

Total Cost: \$ 1600.00

| Compliance Description Data Compliance Description Da |                      |      |     |                             |      |
|-------------------------------------------------------|----------------------|------|-----|-----------------------------|------|
| N/A                                                   | Ramp Length LT (in)  | 71.5 | N/A | Ramp Length RT (in)         | 71.5 |
| Yes                                                   | Ramp Width LT (in)   | 60.0 | Yes | Ramp Width RT (in)          | 60.0 |
| Yes                                                   | Ramp Slope LT (%)    | 4.5  | No  | Ramp Slope RT (%)           | 9.9  |
| No                                                    | Ramp XSlope LT (%)   | 3.0  | No  | Ramp XSlope RT (%)          | 3.0  |
| N/A                                                   | Landing Length (in)  | N/A  | N/A | DWS Provided?               | N/A  |
| N/A                                                   | Landing Width (in)   | N/A  | N/A | DWS Contrast?               | N/A  |
| N/A                                                   | Landing Slope (%)    | N/A  | N/A | DWS Length (in)             | N/A  |
| N/A                                                   | Landing X Slope (%)  | N/A  | N/A | DWS Full Width?             | N/A  |
| N/A                                                   | Landing Curb? (Y/N)  | N/A  | N/A | DWS Offset (in)             | N/A  |
| N/A                                                   | Shared Landing?      | N/A  |     |                             |      |
| N/A                                                   | Gutter Ponding?      | N/A  | N/A | Gutter Slope (%)            | N/A  |
| N/A                                                   | Gutter Lip Ht (in)   | N/A  | N/A | Gutter X Slope (%)          | N/A  |
| N/A                                                   | Painted X Walk1?     | No   | N/A | Painted X Walk2?            | N/A  |
|                                                       | X Walk 1 Direction   | To S |     | X Walk 2 Direction          | N/A  |
| N/A                                                   | X Walk 1 Width (in)  | N/A  | N/A | X Walk 2 Width (in)         | N/A  |
|                                                       | X Walk 1 Slope (%)   | 2.0  |     | X Walk 2 Slope (%)          | N/A  |
|                                                       | X Walk 1 X Slope (%) | 2.3  |     | X Walk 2 X Slope (%)        | N/A  |
| N/A                                                   | Ramp inside XWalk1?  | N/A  | N/A | Ramp inside XWalk2?         | N/A  |
|                                                       | Road Slope (%)       | N/A  | N/A | Clear Space?                | N/A  |
|                                                       | Road X Slope (%)     | N/A  | N/A | Clear Space to XWalk (in)   | N/A  |
| N/A                                                   | Any Obstructions?    | N/A  | N/A | Storm Grate/Utility Hazard? | N/A  |
|                                                       | Obstruction Type     |      |     | Storm Grate/Utility Type    |      |
|                                                       |                      | N/A  |     |                             | N/A  |
|                                                       |                      |      | Yes | Surface Condition? (G/P)    | Good |
|                                                       |                      |      | N/A | Curb Slope (%)              | 7.9  |
|                                                       |                      |      |     |                             |      |