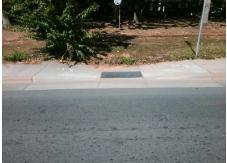

## Field Measurements/Component Compliance

Street 1 Name MILTON RD
Stop Condition-Street 1 None
Street 2 Name N/A
Stop Condition-Street 2 N/A

Possible Solutions:

Remove & Replace Entire Ramp.

N/A

Ye

Ye

NO

N/A

N/A

Surveyor Notes:

LT RP < 5%

N/A

N/A

PROW/ADA:

R304.5.3, R304.3.2

Total Cost: \$ 1600.00

| Compliance Description Data Compliance Description Da |                      |      |     |                             |      |
|-------------------------------------------------------|----------------------|------|-----|-----------------------------|------|
| N/A                                                   | Ramp Length LT (in)  | 71.5 | N/A | Ramp Length RT (in)         | 71.5 |
| Yes                                                   | Ramp Width LT (in)   | 60.0 | Yes | Ramp Width RT (in)          | 60.0 |
| Yes                                                   | Ramp Slope LT (%)    | 4.5  | No  | Ramp Slope RT (%)           | 9.9  |
| No                                                    | Ramp XSlope LT (%)   | 3.0  | No  | Ramp XSlope RT (%)          | 3.0  |
| N/A                                                   | Landing Length (in)  | N/A  | N/A | DWS Provided?               | N/A  |
| N/A                                                   | Landing Width (in)   | N/A  | N/A | DWS Contrast?               | N/A  |
| N/A                                                   | Landing Slope (%)    | N/A  | N/A | DWS Length (in)             | N/A  |
| N/A                                                   | Landing X Slope (%)  | N/A  | N/A | DWS Full Width?             | N/A  |
| N/A                                                   | Landing Curb? (Y/N)  | N/A  | N/A | DWS Offset (in)             | N/A  |
| N/A                                                   | Shared Landing?      | N/A  |     |                             |      |
| N/A                                                   | Gutter Ponding?      | N/A  | N/A | Gutter Slope (%)            | N/A  |
| N/A                                                   | Gutter Lip Ht (in)   | N/A  | N/A | Gutter X Slope (%)          | N/A  |
| N/A                                                   | Painted X Walk1?     | No   | N/A | Painted X Walk2?            | N/A  |
|                                                       | X Walk 1 Direction   | To S |     | X Walk 2 Direction          | N/A  |
| N/A                                                   | X Walk 1 Width (in)  | N/A  | N/A | X Walk 2 Width (in)         | N/A  |
|                                                       | X Walk 1 Slope (%)   | 2.0  |     | X Walk 2 Slope (%)          | N/A  |
|                                                       | X Walk 1 X Slope (%) | 2.3  |     | X Walk 2 X Slope (%)        | N/A  |
| N/A                                                   | Ramp inside XWalk1?  | N/A  | N/A | Ramp inside XWalk2?         | N/A  |
|                                                       | Road Slope (%)       | N/A  | N/A | Clear Space?                | N/A  |
|                                                       | Road X Slope (%)     | N/A  | N/A | Clear Space to XWalk (in)   | N/A  |
| N/A                                                   | Any Obstructions?    | N/A  | N/A | Storm Grate/Utility Hazard? | N/A  |
|                                                       | Obstruction Type     |      |     | Storm Grate/Utility Type    |      |
|                                                       |                      | N/A  |     |                             | N/A  |
|                                                       |                      |      | Yes | Surface Condition? (G/P)    | Good |
|                                                       |                      |      | N/A | Curb Slope (%)              | 7.9  |
|                                                       |                      |      |     |                             |      |