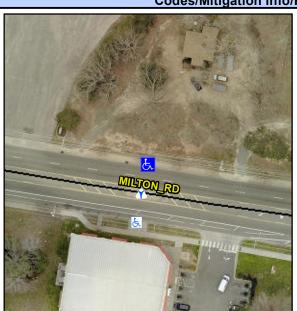

## Access Compliance Report Public Rights-of-Way (Curb Ramps)

Intersection ID: 10012508Main Street: MILTON\_RDCross Street: N/ALocation:NADA ID: DF959DC59903Ramp Type: ParaInitial Pass/Fail: FailOverall Compliance: NoSeverity Score: 13.75

## Field Measurements/Component Compliance

Street 1 Name MILTON RD
Stop Condition-Street 1 None
Street 2 Name N/A
Stop Condition-Street 2 N/A

Possible Solutions:

Remove & Replace Entire Ramp.

N/A

Ye

Ye

NO

N/A

N/A

Surveyor Notes:

LT RP < 5%

N/A

N/A

PROW/ADA:

R304.5.3, R304.3.2