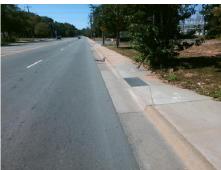

## Field Measurements/Component Compliance

Street 1 Name MILTON RD
Stop Condition-Street 1 None
Street 2 Name N/A
Stop Condition-Street 2 N/A

Possible Solutions:

Remove & Replace Entire Ramp.

N/A

Ye

Ye

NO

N/A

N/A

Surveyor Notes:

LT RP < 5%

N/A

N/A

PROW/ADA:

R304.5.3, R304.3.2

Total Cost: \$ 1600.00

| Compliance Description Data Compliance Description Da |                      |      |     |                             |      |
|-------------------------------------------------------|----------------------|------|-----|-----------------------------|------|
| N/A                                                   | Ramp Length LT (in)  | 71.5 | N/A | Ramp Length RT (in)         | 71.5 |
| Yes                                                   | Ramp Width LT (in)   | 60.0 | Yes | Ramp Width RT (in)          | 60.0 |
| Yes                                                   | Ramp Slope LT (%)    | 4.5  | No  | Ramp Slope RT (%)           | 9.9  |
| No                                                    | Ramp XSlope LT (%)   | 3.0  | No  | Ramp XSlope RT (%)          | 3.0  |
| N/A                                                   | Landing Length (in)  | N/A  | N/A | DWS Provided?               | N/A  |
| N/A                                                   | Landing Width (in)   | N/A  | N/A | DWS Contrast?               | N/A  |
| N/A                                                   | Landing Slope (%)    | N/A  | N/A | DWS Length (in)             | N/A  |
| N/A                                                   | Landing X Slope (%)  | N/A  | N/A | DWS Full Width?             | N/A  |
| N/A                                                   | Landing Curb? (Y/N)  | N/A  | N/A | DWS Offset (in)             | N/A  |
| N/A                                                   | Shared Landing?      | N/A  |     |                             |      |
| N/A                                                   | Gutter Ponding?      | N/A  | N/A | Gutter Slope (%)            | N/A  |
| N/A                                                   | Gutter Lip Ht (in)   | N/A  | N/A | Gutter X Slope (%)          | N/A  |
| N/A                                                   | Painted X Walk1?     | No   | N/A | Painted X Walk2?            | N/A  |
|                                                       | X Walk 1 Direction   | To S |     | X Walk 2 Direction          | N/A  |
| N/A                                                   | X Walk 1 Width (in)  | N/A  | N/A | X Walk 2 Width (in)         | N/A  |
|                                                       | X Walk 1 Slope (%)   | 2.0  |     | X Walk 2 Slope (%)          | N/A  |
|                                                       | X Walk 1 X Slope (%) | 2.3  |     | X Walk 2 X Slope (%)        | N/A  |
| N/A                                                   | Ramp inside XWalk1?  | N/A  | N/A | Ramp inside XWalk2?         | N/A  |
|                                                       | Road Slope (%)       | N/A  | N/A | Clear Space?                | N/A  |
|                                                       | Road X Slope (%)     | N/A  | N/A | Clear Space to XWalk (in)   | N/A  |
| N/A                                                   | Any Obstructions?    | N/A  | N/A | Storm Grate/Utility Hazard? | N/A  |
|                                                       | Obstruction Type     |      |     | Storm Grate/Utility Type    |      |
|                                                       |                      | N/A  |     |                             | N/A  |
|                                                       |                      |      | Yes | Surface Condition? (G/P)    | Good |
|                                                       |                      |      | N/A | Curb Slope (%)              | 7.9  |
|                                                       |                      |      |     |                             |      |