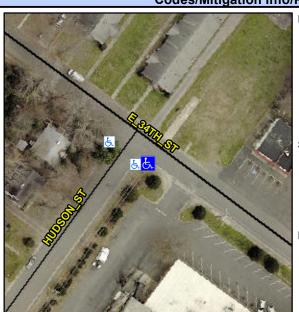

## **Access Compliance Report Public Rights-of-Way** (Curb Ramps)

Intersection ID: 10901 Main Street: E\_34TH\_ST Cross Street: HUDSON\_ST Location: S ADA ID: DFA18135879A Ramp Type: Perp Initial Pass/Fail: Fail **Overall Compliance: No Severity Score:** 50

**Codes/Mitigation Info/Possible Solution** 

E 34TH ST Street 1 Name Stop Condition-Street 2 None Street 2 Name N/A Stop Condition-Street 1 N/A

Possible Solutions: Remove & Replace Entire Ramp. Surveyor Notes: N/A PROW/ADA: Not Found, R304.2.2, R304.5.3