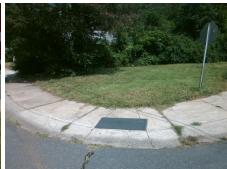

## **Access Compliance Report Public Rights-of-Way** (Curb Ramps)

Intersection ID: 15421 Main Street: ALPHA ST **Cross Street: MARNEY AV** Location: N **ADA ID: DFA33F93D408** Ramp Type: PerpDiag Initial Pass/Fail: Fail **Overall Compliance: No Severity Score:** 60

**Codes/Mitigation Info/Possible Solution** 

None

Field Measurements/Component Compliance

**MARNEY AV** Street 1 Name Stop Condition-Street 2 Street 2 Name **ALPHA ST** Stop Condition-Street 1 StopSign **Remove & Replace Curb Ramp With** Two New Directional Ramps or Equivalent.

Surveyor Notes:

N/A

PROW/ADA:

Not Found, R304.5.1, R304.2.2, R304.5.3

|     | i (ui |
|-----|-------|
| N/A | Fla   |
| N/A | Fla   |
| N/A | Fla   |
| N/A | Lar   |
| N/A | Sha   |
| N/A | Gu    |
| N/A | Gu    |
| N/A | Pai   |
|     | ΧV    |
| N/A | ΧV    |
|     | ΧV    |
|     | ΧV    |
| N/A | Rai   |
|     | Ro    |
|     | Ro    |
| N/A | An    |

Total Cost: 3200.00

| Comp | liance Description    | Data  | Comp | liance | Description             | Data  |
|------|-----------------------|-------|------|--------|-------------------------|-------|
| N/A  | Ramp Length (in)      | 58.0  | No   | Ramp   | Slope (%)               | 9.1   |
| No   | Ramp Width (in)       | 25.0  | No   | Ramp   | XSlope (%)              | 5.4   |
| N/A  | Flare Type LT         | N/A   | N/A  | Flare  | Type RT                 | N/A   |
| N/A  | Flare Slope LT (%)    | N/A   | N/A  | Flare  | Slope RT (%)            | N/A   |
| N/A  | Flare Traversable LT? | N/A   | N/A  | Flare  | Traversable RT?         | N/A   |
| N/A  | Landing Length (in)   | N/A   | N/A  | DWS    | Provided?               | N/A   |
| N/A  | Landing Width (in)    | N/A   | N/A  | DWS    | Contrast?               | N/A   |
| N/A  | Landing Slope (%)     | N/A   | N/A  | DWS    | Length (in)             | N/A   |
| N/A  | Landing X Slope (%)   | N/A   | N/A  | DWS    | Full Width?             | N/A   |
| N/A  | Landing Curb? (Y/N)   | N/A   | N/A  | DWS    | Offset (in)             | N/A   |
| N/A  | Shared Landing?       | N/A   |      |        |                         |       |
| N/A  | Gutter Ponding?       | N/A   | N/A  | Gutte  | r Slope (%)             | N/A   |
| N/A  | Gutter Lip Ht (in)    | N/A   | N/A  | Gutte  | r X Slope (%)           | N/A   |
| N/A  | Painted X Walk1?      | No    | N/A  | Paint  | ed X Walk2?             | No    |
|      | X Walk 1 Direction    | To SW |      | X Wa   | lk 2 Direction          | To SE |
| N/A  | X Walk 1 Width (in)   | N/A   | N/A  | X Wa   | lk 2 Width (in)         | N/A   |
|      | X Walk 1 Slope (%)    | 1.6   |      | X Wa   | lk 2 Slope (%)          | 6.4   |
|      | X Walk 1 X Slope (%)  | 2.7   |      | X Wa   | lk 2 X Slope (%)        | 2.3   |
| N/A  | Ramp inside XWalk1?   | N/A   | N/A  | Ramp   | inside XWalk2?          | N/A   |
|      | Road Slope (%)        | 5.1   | N/A  | Clear  | Space?                  | N/A   |
|      | Road X Slope (%)      | 2.9   | N/A  | Clear  | Space to XWalk (in)     | N/A   |
| N/A  | Any Obstructions?     | N/A   | N/A  | Storm  | n Grate/Utility Hazard? | N/A   |
|      | Obstruction Type      |       | l    | Storm  | n Grate/Utility Type    |       |
|      |                       | N/A   |      |        |                         | N/A   |
|      |                       |       | Yes  | Surfa  | ce Condition? (G/P)     | Good  |