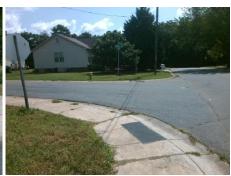

## **Access Compliance Report Public Rights-of-Way** (Curb Ramps)

Intersection ID: 15421 Main Street: ALPHA ST **Cross Street: MARNEY AV** Location: N **ADA ID: DFA33F93D408** Ramp Type: PerpDiag Initial Pass/Fail: Fail **Overall Compliance: No Severity Score:** 60

**Codes/Mitigation Info/Possible Solution** 

None

Field Measurements/Component Compliance

**MARNEY AV** Street 1 Name Stop Condition-Street 2 Street 2 Name **ALPHA ST** Stop Condition-Street 1 StopSign **Remove & Replace Curb Ramp With** Two New Directional Ramps or Equivalent.

Surveyor Notes:

N/A

PROW/ADA:

Not Found, R304.5.1, R304.2.2, R304.5.3

|     | i (ui |
|-----|-------|
| N/A | Fla   |
| N/A | Fla   |
| N/A | Fla   |
| N/A | Lar   |
| N/A | Sha   |
| N/A | Gu    |
| N/A | Gu    |
| N/A | Pai   |
|     | ΧV    |
| N/A | ΧV    |
|     | ΧV    |
|     | ΧV    |
| N/A | Rai   |
|     | Ro    |
|     | Ro    |
| N/A | An    |

Total Cost: 3200.00

| Comp | liance Description    | Data  | Comp | liance | Description             | Data  |
|------|-----------------------|-------|------|--------|-------------------------|-------|
| N/A  | Ramp Length (in)      | 58.0  | No   | Ramp   | Slope (%)               | 9.1   |
| No   | Ramp Width (in)       | 25.0  | No   | Ramp   | XSlope (%)              | 5.4   |
| N/A  | Flare Type LT         | N/A   | N/A  | Flare  | Type RT                 | N/A   |
| N/A  | Flare Slope LT (%)    | N/A   | N/A  | Flare  | Slope RT (%)            | N/A   |
| N/A  | Flare Traversable LT? | N/A   | N/A  | Flare  | Traversable RT?         | N/A   |
| N/A  | Landing Length (in)   | N/A   | N/A  | DWS    | Provided?               | N/A   |
| N/A  | Landing Width (in)    | N/A   | N/A  | DWS    | Contrast?               | N/A   |
| N/A  | Landing Slope (%)     | N/A   | N/A  | DWS    | Length (in)             | N/A   |
| N/A  | Landing X Slope (%)   | N/A   | N/A  | DWS    | Full Width?             | N/A   |
| N/A  | Landing Curb? (Y/N)   | N/A   | N/A  | DWS    | Offset (in)             | N/A   |
| N/A  | Shared Landing?       | N/A   |      |        |                         |       |
| N/A  | Gutter Ponding?       | N/A   | N/A  | Gutte  | r Slope (%)             | N/A   |
| N/A  | Gutter Lip Ht (in)    | N/A   | N/A  | Gutte  | r X Slope (%)           | N/A   |
| N/A  | Painted X Walk1?      | No    | N/A  | Paint  | ed X Walk2?             | No    |
|      | X Walk 1 Direction    | To SW |      | X Wa   | lk 2 Direction          | To SE |
| N/A  | X Walk 1 Width (in)   | N/A   | N/A  | X Wa   | lk 2 Width (in)         | N/A   |
|      | X Walk 1 Slope (%)    | 1.6   |      | X Wa   | lk 2 Slope (%)          | 6.4   |
|      | X Walk 1 X Slope (%)  | 2.7   |      | X Wa   | lk 2 X Slope (%)        | 2.3   |
| N/A  | Ramp inside XWalk1?   | N/A   | N/A  | Ramp   | inside XWalk2?          | N/A   |
|      | Road Slope (%)        | 5.1   | N/A  | Clear  | Space?                  | N/A   |
|      | Road X Slope (%)      | 2.9   | N/A  | Clear  | Space to XWalk (in)     | N/A   |
| N/A  | Any Obstructions?     | N/A   | N/A  | Storm  | n Grate/Utility Hazard? | N/A   |
|      | Obstruction Type      |       | l    | Storm  | n Grate/Utility Type    |       |
|      |                       | N/A   |      |        |                         | N/A   |
|      |                       |       | Yes  | Surfa  | ce Condition? (G/P)     | Good  |