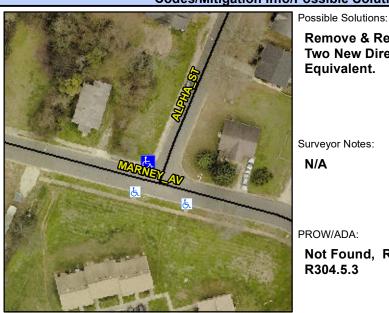

## **Access Compliance Report Public Rights-of-Way** (Curb Ramps)

Intersection ID: 15421 Main Street: ALPHA ST **Cross Street: MARNEY AV** Location: N **ADA ID: DFA33F93D408** Ramp Type: PerpDiag Initial Pass/Fail: Fail **Overall Compliance: No Severity Score:** 60

**Codes/Mitigation Info/Possible Solution** 

None

Field Measurements/Component Compliance

**MARNEY AV** Street 1 Name Stop Condition-Street 2 Street 2 Name **ALPHA ST** Stop Condition-Street 1 StopSign **Remove & Replace Curb Ramp With** Two New Directional Ramps or Equivalent.

Surveyor Notes:

N/A

PROW/ADA:

Not Found, R304.5.1, R304.2.2, R304.5.3

|     | i (ui |
|-----|-------|
| N/A | Fla   |
| N/A | Fla   |
| N/A | Fla   |
| N/A | Lar   |
| N/A | Sha   |
| N/A | Gu    |
| N/A | Gu    |
| N/A | Pai   |
|     | ΧV    |
| N/A | ΧV    |
|     | ΧV    |
|     | ΧV    |
| N/A | Rai   |
|     | Ro    |
|     | Ro    |
| N/A | An    |