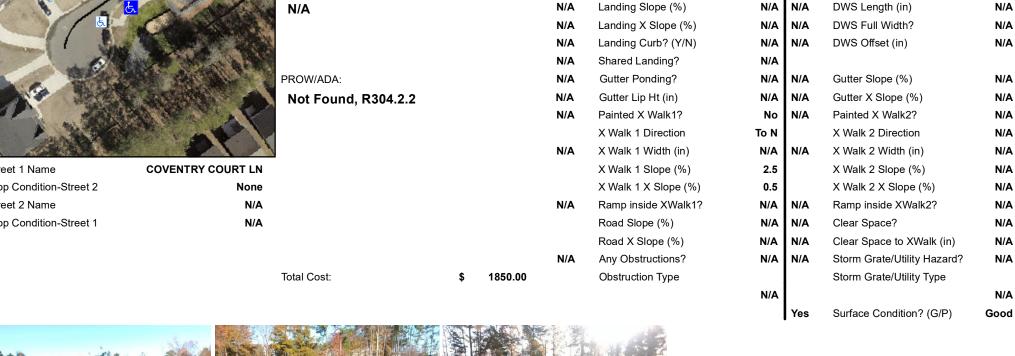

## **Access Compliance Report Public Rights-of-Way** (Curb Ramps)

Data

8.6

0.9

N/A

N/A

N/A

N/A

N/A

N/A

N/A

N/A

Intersection ID: 10024218 Main Street: COVENTRY COURT LN Cross Street: N/A Location: S Initial Pass/Fail: Fail **Overall Compliance: No** 12.5 ADA ID: DFA4101F5034 Ramp Type: Perp **Severity Score:** 

Codes/Mitigation Info/Possible Solution

## Field Measurements/Component Compliance

No

Yes

N/A

N/A

N/A

N/A

N/A

Compliance Description

Ramp Slope (%)

Flare Type RT

Ramp XSlope (%)

Flare Slope RT (%)

**DWS Provided?** 

**DWS Contrast?** 

Flare Traversable RT?

Data

95.0

60.0

N/A

N/A

N/A

N/A

N/A

Flare Slope LT (%) Flare Traversable LT?

Street 1 Name Stop Condition-Street 2 Street 2 Name Stop Condition-Street 1

| 1 0001510 001411011           |        | i ioia ino           |
|-------------------------------|--------|----------------------|
| Possible Solutions:           | Compli | ance Description     |
| Remove & Replace Entire Ramp. | N/A    | Ramp Length (in)     |
| ·                             | Yes    | Ramp Width (in)      |
|                               | N/A    | Flare Type LT        |
|                               | N/A    | Flare Slope LT (%)   |
|                               | N/A    | Flare Traversable LT |
|                               | N/A    | Landing Length (in)  |
| Surveyor Notes:               | N/A    | Landing Width (in)   |
| N/A                           | N/A    | Landing Slope (%)    |
|                               | N/A    | Landing X Slope (%   |
|                               | N/A    | Landing Curb? (Y/N   |
|                               | N/A    | Shared Landing?      |
| PROW/ADA:                     | N/A    | Gutter Ponding?      |
| Not Found, R304.2.2           | N/A    | Gutter Lip Ht (in)   |
|                               | N/A    | Painted X Walk1?     |
|                               |        | X Walk 1 Direction   |
|                               | N/A    | X Walk 1 Width (in)  |
|                               |        | X Walk 1 Slope (%)   |
|                               |        | X Walk 1 X Slope (%  |
|                               | N/A    | Ramp inside XWalk    |
|                               |        | Road Slope (%)       |
|                               |        | D 13/ 01 (0/)        |