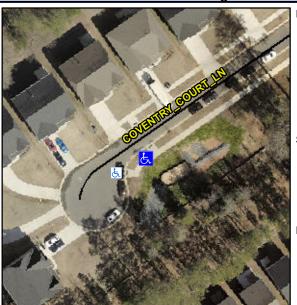

N/A

N/A

N/A

N/A

Intersection ID: 10024218 Main Street: COVENTRY COURT LN Cross Street: N/A Location: S Initial Pass/Fail: Fail **Overall Compliance: No** 12.5 ADA ID: DFA4101F5034 Ramp Type: Perp **Severity Score:** 