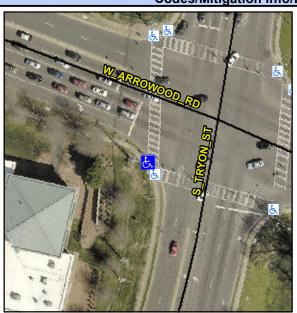

## **Access Compliance Report Public Rights-of-Way** (Curb Ramps)

Main Street: W\_ARROWOOD\_RD Intersection ID: 20422 Cross Street: S\_TRYON\_ST Location: SW **Overall Compliance: No Severity Score:** ADA ID: DFA81E133A9E Ramp Type: Perp Initial Pass/Fail: Fail 22.5

Codes/Mitigation Info/Possible Solution

Total Cost:

W ARROWOOD RD Street 1 Name Stop Condition-Street 2 Signal Street 2 Name N/A Stop Condition-Street 1 N/A

| Possible Solutions:           |   |  |  |  |
|-------------------------------|---|--|--|--|
| Remove & Replace Entire Ramp. |   |  |  |  |
|                               |   |  |  |  |
|                               | ı |  |  |  |
|                               | I |  |  |  |
|                               | ı |  |  |  |
|                               | ı |  |  |  |
| Surveyor Notes:               | ı |  |  |  |
| N/A                           | ı |  |  |  |
|                               | ı |  |  |  |
|                               |   |  |  |  |
| DDOW/ADA                      |   |  |  |  |
| PROW/ADA:                     |   |  |  |  |
| Not Found, R304.5.1, R304.2.2 | , |  |  |  |
|                               |   |  |  |  |
|                               |   |  |  |  |
|                               |   |  |  |  |
|                               |   |  |  |  |
|                               |   |  |  |  |
|                               |   |  |  |  |
|                               |   |  |  |  |