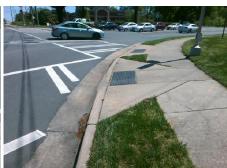

| dort- |     |     |   | h-diffe: |
|-------|-----|-----|---|----------|
|       | >   |     |   |          |
|       | 1>6 |     | 2 |          |
|       |     | YOU |   | 7        |

1850.00

| Field Measurements/Component Compliance |                       |       |       |        |                       |      |  |  |  |
|-----------------------------------------|-----------------------|-------|-------|--------|-----------------------|------|--|--|--|
| Compl                                   | iance Description     | Data  | Compl | liance | Description           | Data |  |  |  |
| N/A                                     | Ramp Length (in)      | 75.0  | No    | Ramp   | Slope (%)             | 9.3  |  |  |  |
| No                                      | Ramp Width (in)       | 47.0  | Yes   | Ramp   | XSlope (%)            | 2.7  |  |  |  |
| N/A                                     | Flare Type LT         | N/A   | N/A   | Flare  | Type RT               | N/A  |  |  |  |
| N/A                                     | Flare Slope LT (%)    | N/A   | N/A   | Flare  | Slope RT (%)          | N/A  |  |  |  |
| N/A                                     | Flare Traversable LT? | N/A   | N/A   | Flare  | Traversable RT?       | N/A  |  |  |  |
| N/A                                     | Landing Length (in)   | N/A   | N/A   | DWS    | Provided?             | N/A  |  |  |  |
| N/A                                     | Landing Width (in)    | N/A   | N/A   | DWS    | Contrast?             | N/A  |  |  |  |
| N/A                                     | Landing Slope (%)     | N/A   | N/A   | DWS    | Length (in)           | N/A  |  |  |  |
| N/A                                     | Landing X Slope (%)   | N/A   | N/A   | DWS    | Full Width?           | N/A  |  |  |  |
| N/A                                     | Landing Curb? (Y/N)   | N/A   | N/A   | DWS    | Offset (in)           | N/A  |  |  |  |
| N/A                                     | Shared Landing?       | N/A   |       |        |                       |      |  |  |  |
| N/A                                     | Gutter Ponding?       | N/A   | N/A   | Gutter | Slope (%)             | N/A  |  |  |  |
| N/A                                     | Gutter Lip Ht (in)    | N/A   | N/A   | Gutter | X Slope (%)           | N/A  |  |  |  |
| N/A                                     | Painted X Walk1?      | Yes   | N/A   | Painte | ed X Walk2?           | N/A  |  |  |  |
|                                         | X Walk 1 Direction    | To N  |       | X Wal  | k 2 Direction         | N/A  |  |  |  |
| N/A                                     | X Walk 1 Width (in)   | 132.0 | N/A   | X Wal  | k 2 Width (in)        | N/A  |  |  |  |
|                                         | X Walk 1 Slope (%)    | 0.5   |       | X Wal  | k 2 Slope (%)         | N/A  |  |  |  |
|                                         | X Walk 1 X Slope (%)  | 3.4   |       | X Wal  | k 2 X Slope (%)       | N/A  |  |  |  |
| N/A                                     | Ramp inside XWalk1?   | Yes   | N/A   | Ramp   | inside XWalk2?        | N/A  |  |  |  |
|                                         | Road Slope (%)        | N/A   | N/A   | Clear  | Space?                | N/A  |  |  |  |
|                                         | Road X Slope (%)      | N/A   | N/A   | Clear  | Space to XWalk (in)   | N/A  |  |  |  |
| N/A                                     | Any Obstructions?     | N/A   | N/A   | Storm  | Grate/Utility Hazard? | N/A  |  |  |  |
|                                         | Obstruction Type      |       |       | Storm  | Grate/Utility Type    |      |  |  |  |
|                                         |                       | N/A   |       |        |                       | N/A  |  |  |  |
|                                         |                       |       | Yes   | Surfac | ce Condition? (G/P)   | Good |  |  |  |
| A 100 PM                                |                       |       |       |        |                       |      |  |  |  |