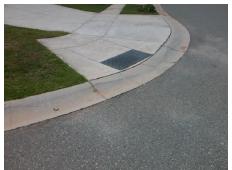

**Codes/Mitigation Info/Possible Solution** 

Ramp Type: PerpDiag

Field Measurements/Component Compliance

Street 1 Name Stop Condition-Street 2 Street 2 Name Stop Condition-Street 1 SHADBRUSH CT StopSign **BLUE ASH LN** None Remove & Replace Curb Ramp With Two New Directional Ramps or Equivalent. Remove & Replace Gutter.

Surveyor Notes:

Possible Solutions:

N/A

PROW/ADA:

Not Found, R304.5.3, R304.2.2-Perp, R304.3.2-Para, R305.2, R302.7, R302.7.2

Total Cost: 3950.00

| Compliance Description Da |                       | Data   |     | oliance Description         | Data  |
|---------------------------|-----------------------|--------|-----|-----------------------------|-------|
| N/A                       | Ramp Length (in)      | 79.0   | Yes | Ramp Slope (%)              | 5.3   |
| Yes                       | Ramp Width (in)       | 48.0   | No  | Ramp XSlope (%)             | 3.1   |
| N/A                       | Flare Type LT         | Sloped | N/A | Flare Type RT               | N/A   |
| N/A                       | Flare Slope LT (%)    | 7.6    | N/A | Flare Slope RT (%)          | 5.2   |
| N/A                       | Flare Traversable LT? | No     | N/A | Flare Traversable RT?       | No    |
| Yes                       | Landing Length (in)   | 49.0   | Yes | DWS Provided?               | Yes   |
| Yes                       | Landing Width (in)    | 50.0   | Yes | DWS Contrast?               | Yes   |
| No                        | Landing Slope (%)     | 5.0    | Yes | DWS Length (in)             | 24.5  |
| No                        | Landing X Slope (%)   | 3.3    | Yes | DWS Full Width?             | Yes   |
| N/A                       | Landing Curb? (Y/N)   | No     | No  | DWS Offset (in)             | 3.0   |
| N/A                       | Shared Landing?       | No     |     |                             |       |
| No                        | Gutter Ponding?       | Yes    | Yes | Gutter Slope (%)            | 2.1   |
| No                        | Gutter Lip Ht (in)    | 0.5    | No  | Gutter X Slope (%)          | 2.2   |
| N/A                       | Painted X Walk1?      | No     | N/A | Painted X Walk2?            | No    |
|                           | X Walk 1 Direction    | To NE  |     | X Walk 2 Direction          | To NW |
| N/A                       | X Walk 1 Width (in)   | N/A    | N/A | X Walk 2 Width (in)         | N/A   |
|                           | X Walk 1 Slope (%)    | 0.6    |     | X Walk 2 Slope (%)          | 0.7   |
|                           | X Walk 1 X Slope (%)  | 1.9    |     | X Walk 2 X Slope (%)        | 0.5   |
| N/A                       | Ramp inside XWalk1?   | N/A    | N/A | Ramp inside XWalk2?         | N/A   |
|                           | Road Slope (%)        | 1.3    | N/A | Clear Space?                | Yes   |
|                           | Road X Slope (%)      | 0.0    | N/A | Clear Space to XWalk (in)   | N/A   |
| Yes                       | Any Obstructions?     | No     | Yes | Storm Grate/Utility Hazard? | No    |
|                           | Obstruction Type      |        |     | Storm Grate/Utility Type    |       |
|                           |                       | N/A    |     |                             | N/A   |
|                           |                       |        | Yes | Surface Condition? (G/P)    | Good  |