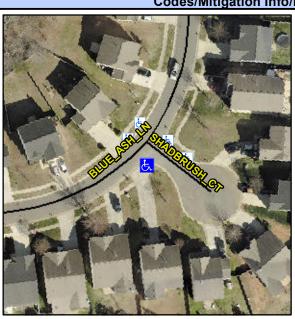

## **Access Compliance Report Public Rights-of-Way** (Curb Ramps)

Intersection ID: 46919 Main Street: SHADBRUSH CT **Cross Street: BLUE ASH LN** Location: ADA ID: DFA973188320 Initial Pass/Fail: Pass **Overall Compliance: No Severity Score:** 7.75

**Codes/Mitigation Info/Possible Solution** 

Ramp Type: PerpDiag

Field Measurements/Component Compliance

Street 1 Name Stop Condition-Street 2 Street 2 Name Stop Condition-Street 1 SHADBRUSH CT StopSign **BLUE ASH LN** None Remove & Replace Curb Ramp With Two New Directional Ramps or Equivalent. Remove & Replace Gutter.