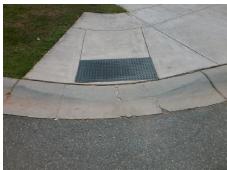

**Codes/Mitigation Info/Possible Solution** 

Ramp Type: PerpDiag

Field Measurements/Component Compliance

Street 1 Name Stop Condition-Street 2 Street 2 Name Stop Condition-Street 1 SHADBRUSH CT StopSign **BLUE ASH LN** None Remove & Replace Curb Ramp With Two New Directional Ramps or Equivalent. Remove & Replace Gutter.

Surveyor Notes:

Possible Solutions:

N/A

PROW/ADA:

Not Found, R304.5.3, R304.2.2-Perp, R304.3.2-Para, R305.2, R302.7, R302.7.2

Total Cost: 3950.00

| Compliance Description Da |                       | Data   |     | oliance Description         | Data  |
|---------------------------|-----------------------|--------|-----|-----------------------------|-------|
| N/A                       | Ramp Length (in)      | 79.0   | Yes | Ramp Slope (%)              | 5.3   |
| Yes                       | Ramp Width (in)       | 48.0   | No  | Ramp XSlope (%)             | 3.1   |
| N/A                       | Flare Type LT         | Sloped | N/A | Flare Type RT               | N/A   |
| N/A                       | Flare Slope LT (%)    | 7.6    | N/A | Flare Slope RT (%)          | 5.2   |
| N/A                       | Flare Traversable LT? | No     | N/A | Flare Traversable RT?       | No    |
| Yes                       | Landing Length (in)   | 49.0   | Yes | DWS Provided?               | Yes   |
| Yes                       | Landing Width (in)    | 50.0   | Yes | DWS Contrast?               | Yes   |
| No                        | Landing Slope (%)     | 5.0    | Yes | DWS Length (in)             | 24.5  |
| No                        | Landing X Slope (%)   | 3.3    | Yes | DWS Full Width?             | Yes   |
| N/A                       | Landing Curb? (Y/N)   | No     | No  | DWS Offset (in)             | 3.0   |
| N/A                       | Shared Landing?       | No     |     |                             |       |
| No                        | Gutter Ponding?       | Yes    | Yes | Gutter Slope (%)            | 2.1   |
| No                        | Gutter Lip Ht (in)    | 0.5    | No  | Gutter X Slope (%)          | 2.2   |
| N/A                       | Painted X Walk1?      | No     | N/A | Painted X Walk2?            | No    |
|                           | X Walk 1 Direction    | To NE  |     | X Walk 2 Direction          | To NW |
| N/A                       | X Walk 1 Width (in)   | N/A    | N/A | X Walk 2 Width (in)         | N/A   |
|                           | X Walk 1 Slope (%)    | 0.6    |     | X Walk 2 Slope (%)          | 0.7   |
|                           | X Walk 1 X Slope (%)  | 1.9    |     | X Walk 2 X Slope (%)        | 0.5   |
| N/A                       | Ramp inside XWalk1?   | N/A    | N/A | Ramp inside XWalk2?         | N/A   |
|                           | Road Slope (%)        | 1.3    | N/A | Clear Space?                | Yes   |
|                           | Road X Slope (%)      | 0.0    | N/A | Clear Space to XWalk (in)   | N/A   |
| Yes                       | Any Obstructions?     | No     | Yes | Storm Grate/Utility Hazard? | No    |
|                           | Obstruction Type      |        |     | Storm Grate/Utility Type    |       |
|                           |                       | N/A    |     |                             | N/A   |
|                           |                       |        | Yes | Surface Condition? (G/P)    | Good  |