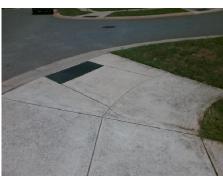

**Codes/Mitigation Info/Possible Solution** 

Ramp Type: PerpDiag

Field Measurements/Component Compliance

Street 1 Name Stop Condition-Street 2 Street 2 Name Stop Condition-Street 1 SHADBRUSH CT StopSign **BLUE ASH LN** None Remove & Replace Curb Ramp With Two New Directional Ramps or Equivalent. Remove & Replace Gutter.

Surveyor Notes:

Possible Solutions:

N/A

PROW/ADA:

Not Found, R304.5.3, R304.2.2-Perp, R304.3.2-Para, R305.2, R302.7, R302.7.2

Total Cost: 3950.00

| Compliance Description Da |                       | Data   |     | oliance Description         | Data  |
|---------------------------|-----------------------|--------|-----|-----------------------------|-------|
| N/A                       | Ramp Length (in)      | 79.0   | Yes | Ramp Slope (%)              | 5.3   |
| Yes                       | Ramp Width (in)       | 48.0   | No  | Ramp XSlope (%)             | 3.1   |
| N/A                       | Flare Type LT         | Sloped | N/A | Flare Type RT               | N/A   |
| N/A                       | Flare Slope LT (%)    | 7.6    | N/A | Flare Slope RT (%)          | 5.2   |
| N/A                       | Flare Traversable LT? | No     | N/A | Flare Traversable RT?       | No    |
| Yes                       | Landing Length (in)   | 49.0   | Yes | DWS Provided?               | Yes   |
| Yes                       | Landing Width (in)    | 50.0   | Yes | DWS Contrast?               | Yes   |
| No                        | Landing Slope (%)     | 5.0    | Yes | DWS Length (in)             | 24.5  |
| No                        | Landing X Slope (%)   | 3.3    | Yes | DWS Full Width?             | Yes   |
| N/A                       | Landing Curb? (Y/N)   | No     | No  | DWS Offset (in)             | 3.0   |
| N/A                       | Shared Landing?       | No     |     |                             |       |
| No                        | Gutter Ponding?       | Yes    | Yes | Gutter Slope (%)            | 2.1   |
| No                        | Gutter Lip Ht (in)    | 0.5    | No  | Gutter X Slope (%)          | 2.2   |
| N/A                       | Painted X Walk1?      | No     | N/A | Painted X Walk2?            | No    |
|                           | X Walk 1 Direction    | To NE  |     | X Walk 2 Direction          | To NW |
| N/A                       | X Walk 1 Width (in)   | N/A    | N/A | X Walk 2 Width (in)         | N/A   |
|                           | X Walk 1 Slope (%)    | 0.6    |     | X Walk 2 Slope (%)          | 0.7   |
|                           | X Walk 1 X Slope (%)  | 1.9    |     | X Walk 2 X Slope (%)        | 0.5   |
| N/A                       | Ramp inside XWalk1?   | N/A    | N/A | Ramp inside XWalk2?         | N/A   |
|                           | Road Slope (%)        | 1.3    | N/A | Clear Space?                | Yes   |
|                           | Road X Slope (%)      | 0.0    | N/A | Clear Space to XWalk (in)   | N/A   |
| Yes                       | Any Obstructions?     | No     | Yes | Storm Grate/Utility Hazard? | No    |
|                           | Obstruction Type      |        |     | Storm Grate/Utility Type    |       |
|                           |                       | N/A    |     |                             | N/A   |
|                           |                       |        | Yes | Surface Condition? (G/P)    | Good  |