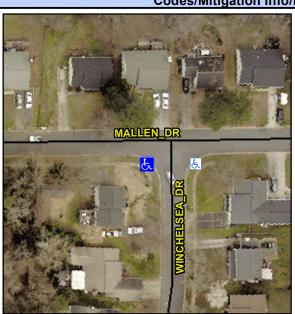

## **Access Compliance Report Public Rights-of-Way** (Curb Ramps)

Intersection ID: 17594 Main Street: MALLEN DR **Cross Street: WINCHELSEA DR** Location: SW ADA ID: DFB04C44D01B Ramp Type: PerpDiag Initial Pass/Fail: Fail **Overall Compliance: No** Severity Score: 13.75

**Codes/Mitigation Info/Possible Solution** 

Street 1 Name Stop Condition-Street 2 Street 2 Name Stop Condition-Street 1 WINCHELSEA DR StopSign **MALLEN DR** None

Possible Solutions: Remove & Replace Curb Ramp With Two New Directional Ramps or Equivalent. Surveyor Notes: N/A PROW/ADA: Not Found, R304.2.2, R304.5.3