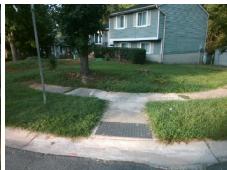

## **Access Compliance Report Public Rights-of-Way** (Curb Ramps)

Intersection ID: 17594 Main Street: MALLEN DR **Cross Street: WINCHELSEA DR** Location: SW ADA ID: DFB04C44D01B Ramp Type: PerpDiag Initial Pass/Fail: Fail **Overall Compliance: No** Severity Score: 13.75

Total Cost: 3200.00

| Field Measurements/Component Compliance |                        |                       |      |      |                             |      |
|-----------------------------------------|------------------------|-----------------------|------|------|-----------------------------|------|
|                                         | Compliance Description |                       | Data | Comp | liance Description          | Data |
|                                         | N/A                    | Ramp Length (in)      | 80.0 | No   | Ramp Slope (%)              | 8.8  |
|                                         | Yes                    | Ramp Width (in)       | 48.0 | No   | Ramp XSlope (%)             | 2.1  |
|                                         | N/A                    | Flare Type LT         | N/A  | N/A  | Flare Type RT               | N/A  |
|                                         | N/A                    | Flare Slope LT (%)    | N/A  | N/A  | Flare Slope RT (%)          | N/A  |
|                                         | N/A                    | Flare Traversable LT? | N/A  | N/A  | Flare Traversable RT?       | N/A  |
|                                         | N/A                    | Landing Length (in)   | N/A  | N/A  | DWS Provided?               | N/A  |
|                                         | N/A                    | Landing Width (in)    | N/A  | N/A  | DWS Contrast?               | N/A  |
|                                         | N/A                    | Landing Slope (%)     | N/A  | N/A  | DWS Length (in)             | N/A  |
|                                         | N/A                    | Landing X Slope (%)   | N/A  | N/A  | DWS Full Width?             | N/A  |
|                                         | N/A                    | Landing Curb? (Y/N)   | N/A  | N/A  | DWS Offset (in)             | N/A  |
|                                         | N/A                    | Shared Landing?       | N/A  |      |                             |      |
|                                         | N/A                    | Gutter Ponding?       | N/A  | N/A  | Gutter Slope (%)            | N/A  |
|                                         | N/A                    | Gutter Lip Ht (in)    | N/A  | N/A  | Gutter X Slope (%)          | N/A  |
|                                         | N/A                    | Painted X Walk1?      | No   | N/A  | Painted X Walk2?            | No   |
|                                         |                        | X Walk 1 Direction    | То Е |      | X Walk 2 Direction          | To N |
|                                         | N/A                    | X Walk 1 Width (in)   | N/A  | N/A  | X Walk 2 Width (in)         | N/A  |
|                                         |                        | X Walk 1 Slope (%)    | 3.8  |      | X Walk 2 Slope (%)          | 5.8  |
|                                         |                        | X Walk 1 X Slope (%)  | 3.8  |      | X Walk 2 X Slope (%)        | 5.5  |
|                                         | N/A                    | Ramp inside XWalk1?   | N/A  | N/A  | Ramp inside XWalk2?         | N/A  |
|                                         |                        | Road Slope (%)        | 0.7  | N/A  | Clear Space?                | N/A  |
|                                         |                        | Road X Slope (%)      | 4.5  | N/A  | Clear Space to XWalk (in)   | N/A  |
|                                         | N/A                    | Any Obstructions?     | N/A  | N/A  | Storm Grate/Utility Hazard? | N/A  |
|                                         |                        | Obstruction Type      |      |      | Storm Grate/Utility Type    |      |
|                                         |                        |                       | N/A  |      |                             | N/A  |
|                                         |                        |                       |      | Yes  | Surface Condition? (G/P)    | Good |
|                                         | W 00                   |                       |      |      |                             |      |